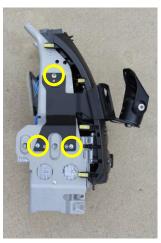

# Remove + unplug centre console from dashboard

4 Install L + R side brackets onto centre console with 6 screws provided

5 Install front bracket with 4 black screws provided