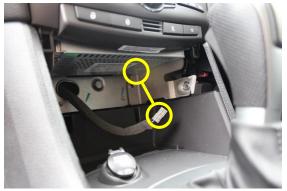

## **Installation Instructions**

Ford Falcon FG (2008+)

Step Instructions

1 Remove and unplug upper plastic part + undo 2 screws

2 Remove lower storage part + unplug cable from below the stereo unit