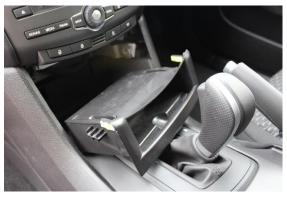

## **Installation Instructions**

Ford Falcon FG (2008+)

Step Instructions

1 Remove and unplug upper plastic part + undo 2 screws

2 Remove lower storage part + unplug cable from below the stereo unit