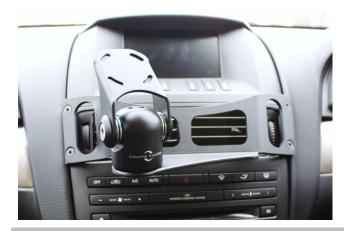

# Remove + unplug centre console from dashboard

4 Install L + R side brackets onto centre console with 6 screws provided

5 Install front bracket with 4 black screws provided

### **Industrial Evolution Pty Ltd**

Unit 27/159 Arthur Street Homebush West 2140 NSW

> TEL +61 2 9763 5300 FAX +61 2 9763 5399 ABN 13 108 256 766

www.industrialevolution.com.au

6 Plug in & re-install centre console, upper + lower plastic parts from steps 1 - 3

If you have any issues or questions, please contact us. **Industrial Evolution**