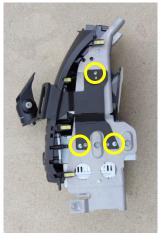

## **Installation Instructions**

Ford Falcon FG (2008+)

Step Instructions

1 Remove and unplug upper plastic part + undo 2 screws

2 Remove lower storage part + unplug cable from below the stereo unit

### **Industrial Evolution Pty Ltd**

Unit 27/159 Arthur Street Homebush West 2140 NSW

> TEL +61 2 9763 5300 FAX +61 2 9763 5399

ABN 13 108 256 766

www.industrialevolution.com.au

3