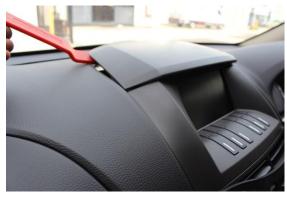

## **Installation Instructions**

Ford Falcon FG (2008+)

Step Instructions

1 Remove and unplug upper plastic part + undo 2 screws

2 Remove lower storage part + unplug cable from below the stereo unit