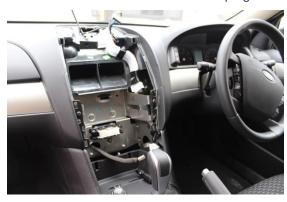

# Remove + unplug centre console from dashboard

4 Install L + R side brackets onto centre console with 6 screws provided

5 Install front bracket with 4 black screws provided