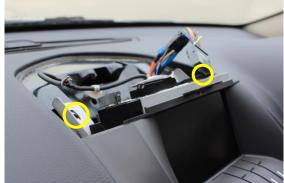

## **Installation Instructions**

Ford Falcon FG (2008+)

Step Instructions

1 Remove and unplug upper plastic part + undo 2 screws

2 Remove lower storage part + unplug cable from below the stereo unit