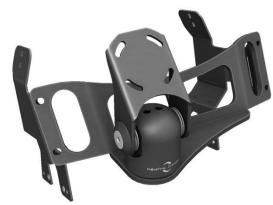

# Remove + unplug centre console from dashboard

4 Install L + R side brackets onto centre console with 6 screws provided

5 Install front bracket with 4 black screws provided

### **Industrial Evolution Pty Ltd**

Unit 27/159 Arthur Street Homebush West 2140 NSW

> TEL +61 2 9763 5300 FAX +61 2 9763 5399 ABN 13 108 256 766

www.industrialevolution.com.au

6 Plug in & re-install centre console, upper + lower plastic parts from steps 1 - 3

If you have any issues or questions, please contact us. **Industrial Evolution**