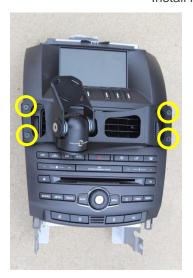

# Remove + unplug centre console from dashboard

4 Install L + R side brackets onto centre console with 6 screws provided

5 Install front bracket with 4 black screws provided