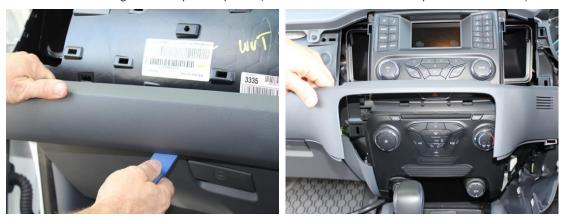

Locate left & right side brackets behind CD player flanges. Tighten 4 screws

8 Measure & cut 55mm off the side tabs. Careful not to scratch or damage the front of the console

PRODUCT DESIGN SOLUTIONS • EQUIPMENT & BRACKET DESIGN • ELECTRONIC PRODUCT DESIGN • PROTOTYPES • CAD DESIGN & ENGINEERING

Plug in and replace centre console. Reinstall all parts following Steps 1-5 in reverse order

10

Screw in front bracket of In Dash Mount

If you have any issues or questions, please contact us. Industrial Evolution