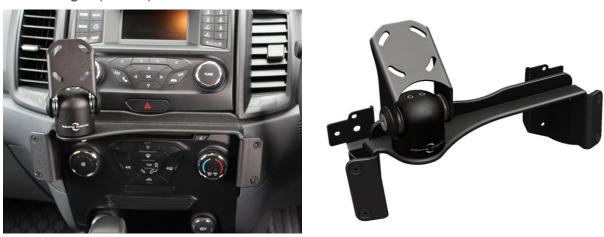

## **Installation Instructions**

Ford Ranger (2015+) PX2

Step

Instructions

1

2

Remove lower left & right plastic trim pieces

Remove large central plastic piece (Be careful not to bend this part in the middle)