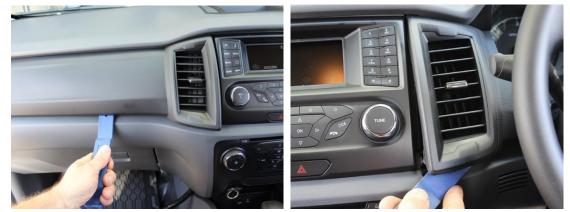

## **Installation Instructions**

Ford Ranger (2015+) PX2

Step

Instructions

1

2

Remove lower left & right plastic trim pieces

Remove large central plastic piece (Be careful not to bend this part in the middle)

4

Remove and unplug lower piece with 12V auxiliary jacks

5

Remove 3 screws

<image>

Remove & unplug entire front fascia

7

6