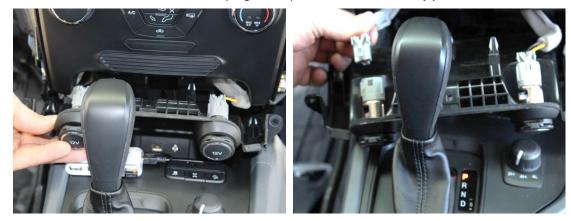

4

Remove and unplug lower piece with 12V auxiliary jacks

5

Remove 3 screws

<image>

Remove & unplug entire front fascia

7

6