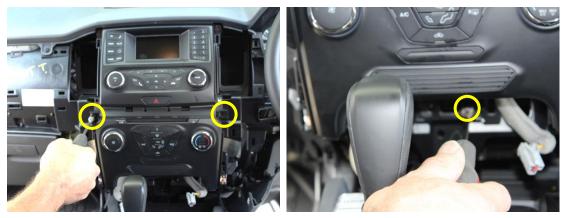

4

Remove and unplug lower piece with 12V auxiliary jacks

5

Remove 3 screws

<image>

Remove & unplug entire front fascia

7

6