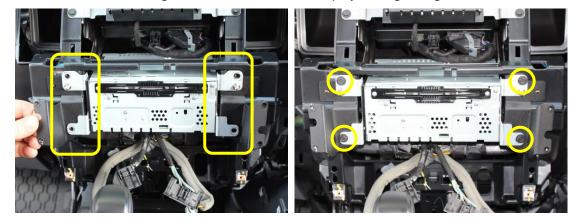

Locate left & right side brackets behind CD player flanges. Tighten 4 screws

8 Measure & cut 55mm off the side tabs. Careful not to scratch or damage the front of the console

PRODUCT DESIGN SOLUTIONS • EQUIPMENT & BRACKET DESIGN • ELECTRONIC PRODUCT DESIGN • PROTOTYPES • CAD DESIGN & ENGINEERING