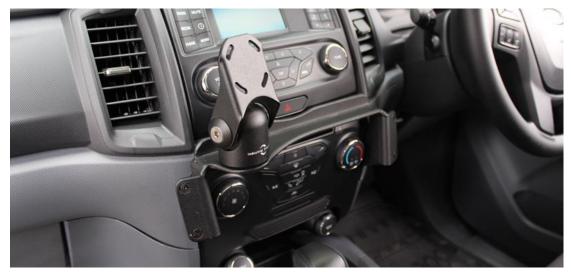

Plug in and replace centre console. Reinstall all parts following Steps 1-5 in reverse order

10

Screw in front bracket of In Dash Mount

If you have any issues or questions, please contact us. Industrial Evolution