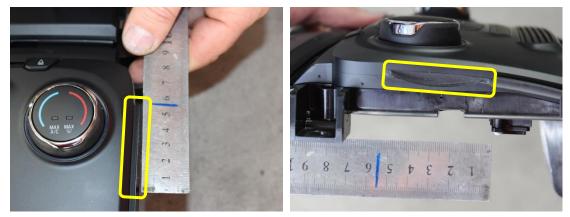

Locate left & right side brackets behind CD player flanges. Tighten 4 screws

8 Measure & cut 55mm off the side tabs. Careful not to scratch or damage the front of the console

PRODUCT DESIGN SOLUTIONS • EQUIPMENT & BRACKET DESIGN • ELECTRONIC PRODUCT DESIGN • PROTOTYPES • CAD DESIGN & ENGINEERING