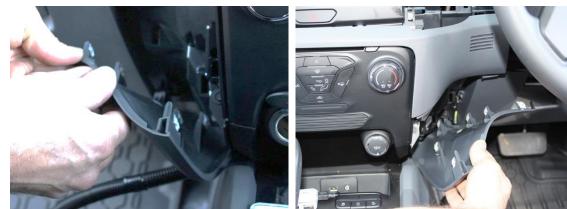

4

Remove and unplug lower piece with 12V auxiliary jacks

5

Remove 3 screws

<image>

Remove & unplug entire front fascia

7

6

Locate left & right side brackets behind CD player flanges. Tighten 4 screws

8 Measure & cut 55mm off the side tabs. Careful not to scratch or damage the front of the console

PRODUCT DESIGN SOLUTIONS • EQUIPMENT & BRACKET DESIGN • ELECTRONIC PRODUCT DESIGN • PROTOTYPES • CAD DESIGN & ENGINEERING