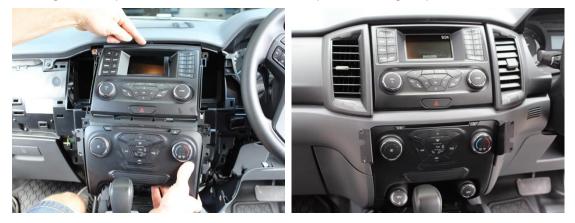

4

Remove and unplug lower piece with 12V auxiliary jacks

5

Remove 3 screws

<image>

Remove & unplug entire front fascia

7

6

Locate left & right side brackets behind CD player flanges. Tighten 4 screws

8 Measure & cut 55mm off the side tabs. Careful not to scratch or damage the front of the console

PRODUCT DESIGN SOLUTIONS • EQUIPMENT & BRACKET DESIGN • ELECTRONIC PRODUCT DESIGN • PROTOTYPES • CAD DESIGN & ENGINEERING