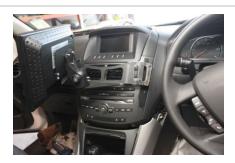

10

Fit Console, plug all electrical, re -screw, snap back the plastic components.

Install computer VESA plate or docking station.

We supply a large range of custom designed docking stations and VESA plates to suit any tablet, computer, device.