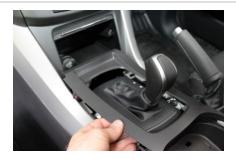

## Indash Installation Instructions Ford Territory 2012+

Step Product Image Instructions

1

Pop out, 3 x plastic cover as shown.

2

3

Unplug all electrical plugs. Remove screws