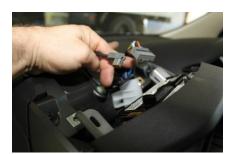

## Indash Installation Instructions Ford Territory 2012+

Step Product Image Instructions

1

Pop out, 3 x plastic cover as shown.

2

3

Unplug all electrical plugs. Remove screws