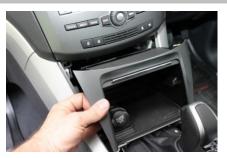

## Indash Installation Instructions Ford Territory 2012+

Step Product Image Instructions

1

Pop out, 3 x plastic cover as shown.

2

3

Unplug all electrical plugs. Remove screws