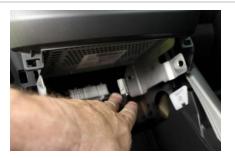

## Indash Installation Instructions Ford Territory 2012+

Step Product Image Instructions

1

Pop out, 3 x plastic cover as shown.

2

3

Unplug all electrical plugs. Remove screws