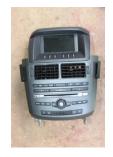

## Indash Installation Instructions Ford Territory 2012+

Step Product Image Instructions

1

Pop out, 3 x plastic cover as shown.

2

3

Unplug all electrical plugs. Remove screws