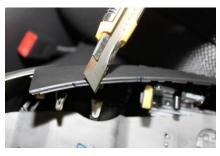

6

For better fit trim "internal plastic" without damaging the "exposed plastic"

7

Trim white plastic tip. Screw back the side plates so the front console is complete and ready to snap back into vehicle.