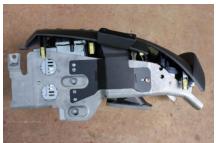

## Indash Installation Instructions Ford Territory 2012+

Step Product Image Instructions

1

Pop out, 3 x plastic cover as shown.

2

3

Unplug all electrical plugs. Remove screws

## **Industrial Evolution Pty Ltd**

Unit 27/159 Arthur Street Homebush West 2140 NSW

> TEL +61 2 9763 5300 FAX +61 2 9763 5399

ABN 13 108 256 766 www.industrialevolution.com.au

4

Remove console assembly

5

Assembly side brackets as shown, self tap