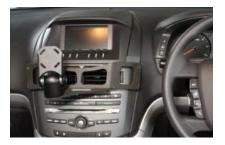

## Indash Installation Instructions Ford Territory 2012+

Step Product Image Instructions

1

Pop out, 3 x plastic cover as shown.

2

3

Unplug all electrical plugs. Remove screws