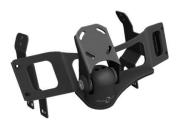

10

Fit Console, plug all electrical, re -screw, snap back the plastic components.

Install computer VESA plate or docking station.

We supply a large range of custom designed docking stations and VESA plates to suit any tablet, computer, device.