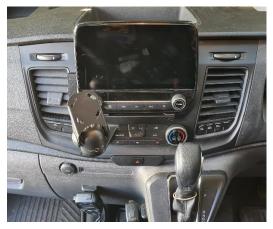

4

Return plugs to their original state, then place display unit into position.

5

Install side bracket behind the display unit using 1  $\ensuremath{x}$  previously removed screw.

Industrial Evolution Pty Ltd Unit 27/159 Arthur Street Homebush West 2140 NSW TEL +61 2 9763 5300 FAX +61 2 9763 5399 ABN 13 108 256 766 www.industrialevolution.com.au

6

Using a sharp blade, carefully trim away 1 x indicated plastic locater from backside plastic covering.

7

Return 2 x screws and backside plastic covering to their original positions.

Install front dash bracket with 3 x screws provided.