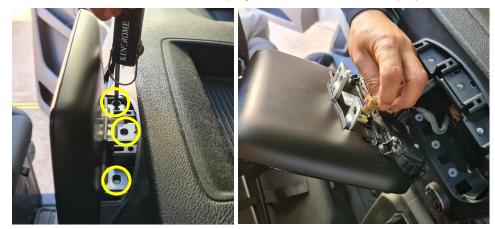

Industrial Evolution Pty Ltd Unit 27/159 Arthur Street Homebush West 2140 NSW TEL +61 2 9763 5300 FAX +61 2 9763 5399 ABN 13 108 256 766 www.industrialevolution.com.au

3

Install internal bracket, fixing into place using 2 x hole locations as shown.

4

Return plugs to their original state, then place display unit into position.

5

Install side bracket behind the display unit using 1  $\ensuremath{x}$  previously removed screw.

Industrial Evolution Pty Ltd Unit 27/159 Arthur Street Homebush West 2140 NSW TEL +61 2 9763 5300 FAX +61 2 9763 5399 ABN 13 108 256 766 www.industrialevolution.com.au