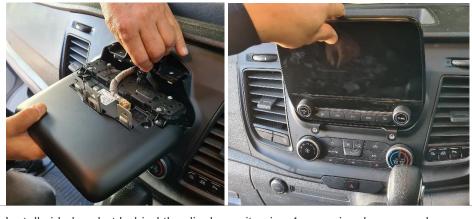

4

Return plugs to their original state, then place display unit into position.

5

Install side bracket behind the display unit using 1  $\ensuremath{x}$  previously removed screw.

Industrial Evolution Pty Ltd Unit 27/159 Arthur Street Homebush West 2140 NSW TEL +61 2 9763 5300 FAX +61 2 9763 5399 ABN 13 108 256 766 www.industrialevolution.com.au