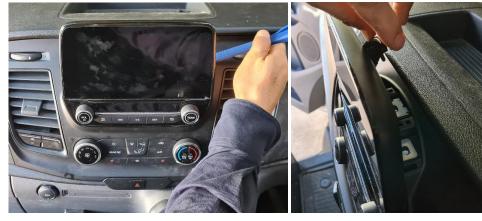

## **Installation Instructions**

Ford Transit Custom (2018+)

Step

Instructions

Remove plastic covering on the backside of the display unit.

2

Remove 3 x screws, then unplug cables and set aside display unit.