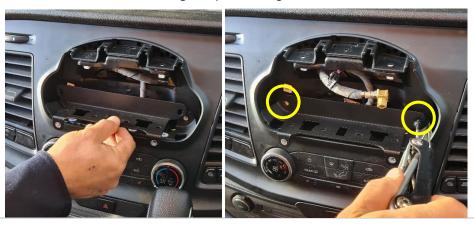

## **Installation Instructions**

Ford Transit Custom (2018+)

Step

Instructions

Remove plastic covering on the backside of the display unit.

2

Remove 3 x screws, then unplug cables and set aside display unit.

Industrial Evolution Pty Ltd Unit 27/159 Arthur Street Homebush West 2140 NSW TEL +61 2 9763 5300 FAX +61 2 9763 5399 ABN 13 108 256 766 www.industrialevolution.com.au

3

Install internal bracket, fixing into place using 2 x hole locations as shown.