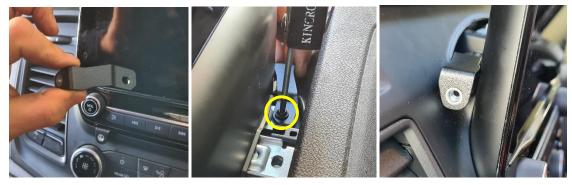

6

Using a sharp blade, carefully trim away 1 x indicated plastic locater from backside plastic covering.

7

Return 2 x screws and backside plastic covering to their original positions.

Install front dash bracket with 3 x screws provided.