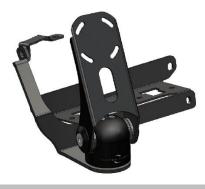

## **Installation Instructions**

Ford Transit Custom (2018+)

Step

Instructions

Remove plastic covering on the backside of the display unit.

2

Remove 3 x screws, then unplug cables and set aside display unit.