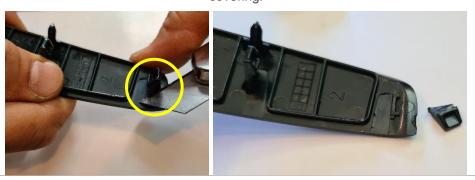

6

Using a sharp blade, carefully trim away 1 x indicated plastic locater from backside plastic covering.

7

Return 2 x screws and backside plastic covering to their original positions.

Install front dash bracket with 3 x screws provided.