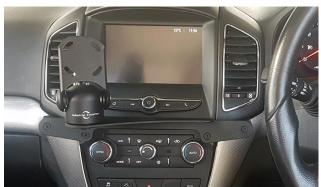

## Installation Instructions Holden Captiva (2016+)

Step Instructions

1 Carefully remove the silver panel.

2 Remove 6 screws, 3 on each side of the control panel.