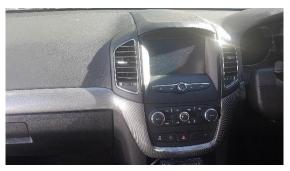

## Installation Instructions Holden Captiva (2016+)

Step Instructions

1 Carefully remove the silver panel.

2 Remove 6 screws, 3 on each side of the control panel.