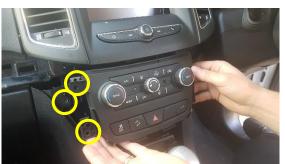

## Installation Instructions Holden Captiva (2016+)

Step Instructions

1 Carefully remove the silver panel.

2 Remove 6 screws, 3 on each side of the control panel.