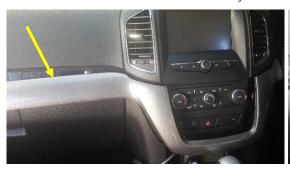

## Installation Instructions Holden Captiva (2016+)

Step Instructions

1 Carefully remove the silver panel.

2 Remove 6 screws, 3 on each side of the control panel.