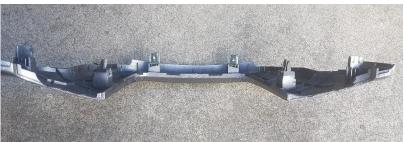

**4** Move silver panel aside to trim plastic.

Cut plastic lip as required on silver panel, to fit around side brackets.

Re-install silver panel.