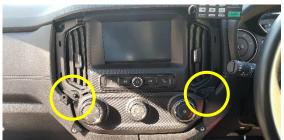

14

Reinstall silver air vent trims.

13

Install dash bracket with 4x countersunk M5 screws provided.

Enjoy your new In Dash Mount!