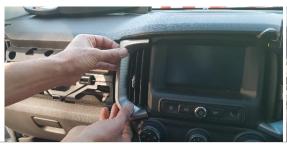

# **Installation Instructions**

Holden Colorado (2016+)

Step Instructions

1 Carefully remove the silver air vent trims.

2 Remove screws, on each side of the air vents.

Remove plastic trim and panel on passenger side.