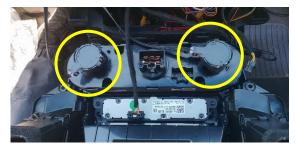

If air con plugs pop out, refer to below image for repositioning.

5

6 Remove right-side panel, and lower panel around lower control unit.

Unit 27/159 Arthur Street Homebush West 2140 NSW

> TEL +61 2 9763 5300 FAX +61 2 9763 5399