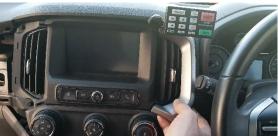

14

Reinstall silver air vent trims.

13

Install dash bracket with 4x countersunk M5 screws provided.

Enjoy your new In Dash Mount!