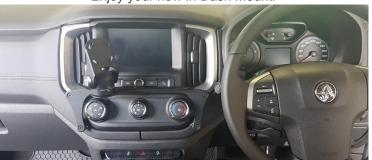

14

Reinstall silver air vent trims.

13

Install dash bracket with 4x countersunk M5 screws provided.

Enjoy your new In Dash Mount!