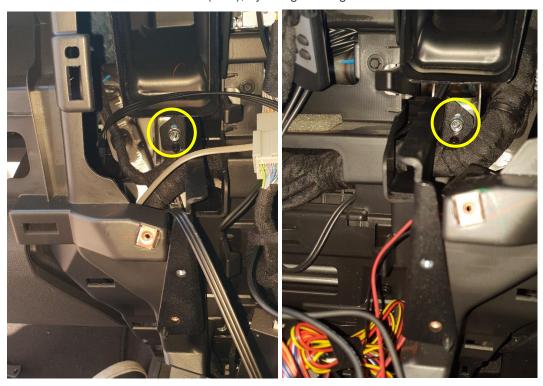

## Remove 4 screws and lift out lower control unit.

8 Install side brackets (L+R), by using existing screw at the back.

9

Reinstall lower control unit.

Unit 27/159 Arthur Street Homebush West 2140 NSW

> TEL +61 2 9763 5300 FAX +61 2 9763 5399