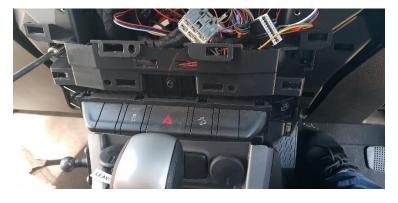

3

Unit 27/159 Arthur Street Homebush West 2140 NSW

> TEL +61 2 9763 5300 FAX +61 2 9763 5399 ABN 13 108 256 766

www.industrialevolution.com.au

Carefully lift out and forward central console.
You can unplug some wires to make access easier for job completion.

If air con plugs pop out, refer to below image for repositioning.

5

6 Remove right-side panel, and lower panel around lower control unit.

Unit 27/159 Arthur Street Homebush West 2140 NSW

> TEL +61 2 9763 5300 FAX +61 2 9763 5399