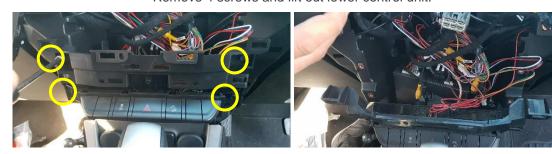

## Remove 4 screws and lift out lower control unit.

8 Install side brackets (L+R), by using existing screw at the back.

9

Reinstall lower control unit.

Unit 27/159 Arthur Street Homebush West 2140 NSW

> TEL +61 2 9763 5300 FAX +61 2 9763 5399