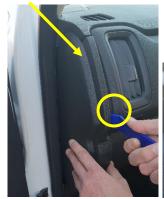

If air con plugs pop out, refer to below image for repositioning.

5

6 Remove right-side panel, and lower panel around lower control unit.

Unit 27/159 Arthur Street Homebush West 2140 NSW

> TEL +61 2 9763 5300 FAX +61 2 9763 5399