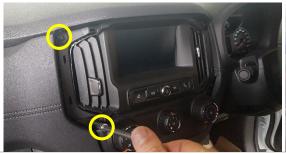

# **Installation Instructions**

Holden Colorado (2016+)

Step Instructions

1 Carefully remove the silver air vent trims.

2 Remove screws, on each side of the air vents.

Remove plastic trim and panel on passenger side.