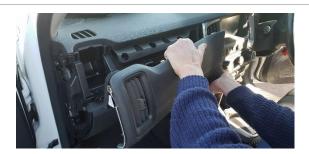

# **Installation Instructions**

Holden Colorado (2016+)

Step Instructions

1 Carefully remove the silver air vent trims.

2 Remove screws, on each side of the air vents.

Remove plastic trim and panel on passenger side.

3

Unit 27/159 Arthur Street Homebush West 2140 NSW

> TEL +61 2 9763 5300 FAX +61 2 9763 5399 ABN 13 108 256 766

www.industrialevolution.com.au

Carefully lift out and forward central console.
You can unplug some wires to make access easier for job completion.