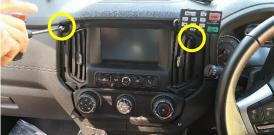

# **Installation Instructions**

Holden Colorado (2016+)

Step Instructions

1 Carefully remove the silver air vent trims.

2 Remove screws, on each side of the air vents.

Remove plastic trim and panel on passenger side.