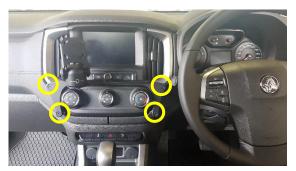

Unit 27/159 Arthur Street Homebush West 2140 NSW

> TEL +61 2 9763 5300 FAX +61 2 9763 5399

ABN 13 108 256 766

www.industrialevolution.com.au

13

Carefully reposition central console, including all wires.

Install brackets (L+R), using the existing screws.