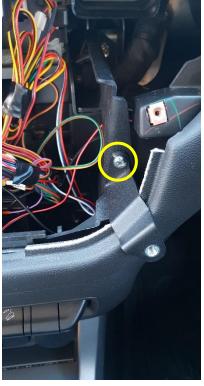

ABN 13 108 256 766

www.industrialevolution.com.au

10 Reinstall lower panel around lower control unit, and right-side panel.

11 Reinstall passenger side panel and plastic trim.

12 Install brackets (L+R), using the 2x M5 pan screws provided.