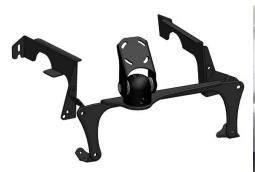

## Remove 4 screws and lift out lower control unit.

8 Install side brackets (L+R), by using existing screw at the back.

9

Reinstall lower control unit.

Unit 27/159 Arthur Street Homebush West 2140 NSW

> TEL +61 2 9763 5300 FAX +61 2 9763 5399

ABN 13 108 256 766

www.industrialevolution.com.au

10 Reinstall lower panel around lower control unit, and right-side panel.

11 Reinstall passenger side panel and plastic trim.

12 Install brackets (L+R), using the 2x M5 pan screws provided.

Unit 27/159 Arthur Street Homebush West 2140 NSW

> TEL +61 2 9763 5300 FAX +61 2 9763 5399

ABN 13 108 256 766

www.industrialevolution.com.au

13

Carefully reposition central console, including all wires.

Install brackets (L+R), using the existing screws.

14

Reinstall silver air vent trims.

13

Install dash bracket with 4x countersunk M5 screws provided.

Enjoy your new In Dash Mount!