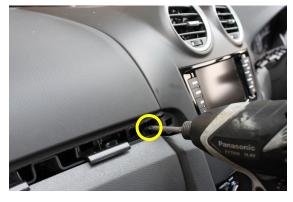

## **Installation Instructions**

Holden Commodore (2010-12)

Step Instructions

1 Remove lower control panel & storage box

2 Unscrew 2 bolts