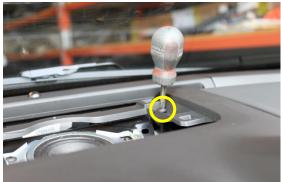

## **Industrial Evolution Pty Ltd**

Unit 27/159 Arthur Street Homebush West 2140 NSW

> TEL +61 2 9763 5300 FAX +61 2 9763 5399 ABN 13 108 256 766

www. industrial evolution. com. au

## **Installation Instructions**

Holden Commodore (2010-12)



Step Instructions

1 Remove lower control panel & storage box





2 Unscrew 2 bolts





## **Industrial Evolution Pty Ltd**

Unit 27/159 Arthur Street Homebush West 2140 NSW

> TEL +61 2 9763 5300 FAX +61 2 9763 5399

ABN 13 108 256 766 www.industrialevolution.com.au

3

Plastic L+R trim pieces





4

Unscrew 2 bolts





5

Remove top speaker panel & unscrew 2 bolts







7

#### **Industrial Evolution Pty Ltd**

Unit 27/159 Arthur Street Homebush West 2140 NSW

> TEL +61 2 9763 5300 FAX +61 2 9763 5399 ABN 13 108 256 766

www.industrialevolution.com.au

6 Carefully remove central trim panel (careful not to break horizontal central arm)





Unplug & remove central fascia





8 Install L+R side brackets onto centre console (4 screws)







## **Industrial Evolution Pty Ltd**

Unit 27/159 Arthur Street Homebush West 2140 NSW

> TEL +61 2 9763 5300 FAX +61 2 9763 5399 ABN 13 108 256 766

www.industrialevolution.com.au

9

# Align the dash bracket & push it up into place. Screw in 6 screws





10

Plug in & reinstall central fascia from Step 7



| 11 | Reinstall central trim panel from Step 6                |
|----|-------------------------------------