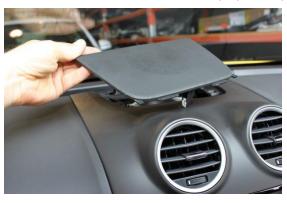

## **Installation Instructions**

Holden Commodore (2010-12)

Step Instructions

1 Remove lower control panel & storage box

2 Unscrew 2 bolts