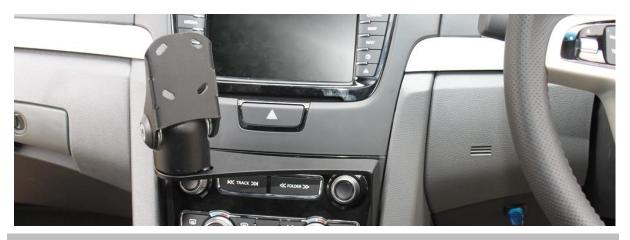

## **Installation Instructions**

Holden Commodore (2010-12)

Step Instructions

1 Remove lower control panel & storage box

2 Unscrew 2 bolts