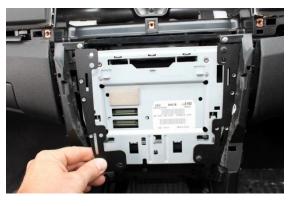

Unplug & remove central fascia

8 Install L+R side brackets onto centre console (4 screws)