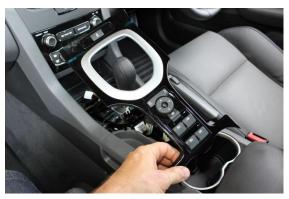

## **Installation Instructions**

Holden Commodore (2010-12)

Step Instructions

1 Remove lower control panel & storage box

2 Unscrew 2 bolts