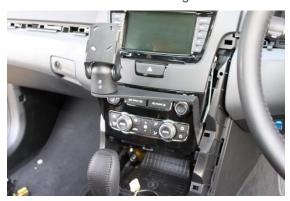

Unplug & remove central fascia

8 Install L+R side brackets onto centre console (4 screws)