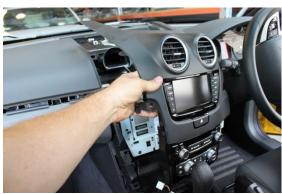

## **Installation Instructions**

Holden Commodore (2010-12)

Step Instructions

1 Remove lower control panel & storage box

2 Unscrew 2 bolts