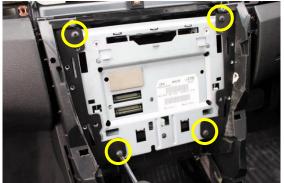

# Align the dash bracket & push it up into place. Screw in 6 screws

10

Plug in & reinstall central fascia from Step 7

| 11 | Reinstall central trim panel from Step 6                |
|----|---------------------------------------------------------|
| 12 | Reinstall speaker panel from Step 5. Fasten 2 bolts     |
| 13 | Fasten 2 bolts from Step 4                              |
| 14 | Reinstall plastic L+R trim pieces from Step 3           |
| 15 | Fasten 2 bolts from Step 2                              |
| 16 | Reinstall storage box & lower control panel from Step 1 |