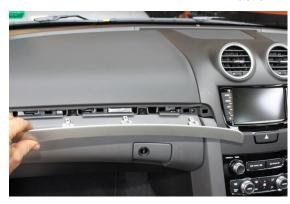

## **Installation Instructions**

Holden Commodore (2010-12)

Step Instructions

1 Remove lower control panel & storage box

2 Unscrew 2 bolts