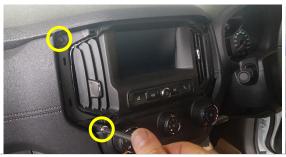

# **Installation Instructions**

Holden Trailblazer (2016+)

Step Instructions

1

3

Carefully remove the silver air vent trims.

2 Remove screws, on each side of the air vents.

Remove plastic trim and panel on passenger side.

Unit 27/159 Arthur Street Homebush West 2140 NSW

> TEL +61 2 9763 5300 FAX +61 2 9763 5399

ABN 13 108 256 766

www.industrialevolution.com.au

Carefully lift out and forward central console.
You can unplug some wires to make access easier for job completion.