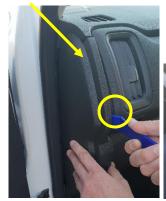

If air con plugs pop out, refer to below image for repositioning.

5

6 Remove right-side panel, and lower panel around lower control unit.

Unit 27/159 Arthur Street Homebush West 2140 NSW

> TEL +61 2 9763 5300 FAX +61 2 9763 5399