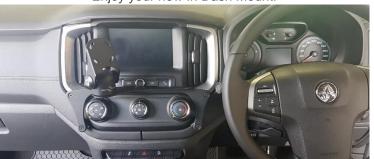

14

Reinstall silver air vent trims.

13

Install dash bracket with 4x countersunk M5 screws provided.

Enjoy your new In Dash Mount!