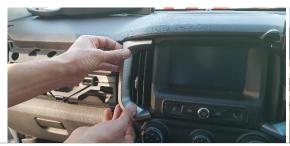

# **Installation Instructions**

Holden Trailblazer (2016+)

Step Instructions

1

3

Carefully remove the silver air vent trims.

2 Remove screws, on each side of the air vents.

Remove plastic trim and panel on passenger side.

Unit 27/159 Arthur Street Homebush West 2140 NSW

> TEL +61 2 9763 5300 FAX +61 2 9763 5399

ABN 13 108 256 766

www.industrialevolution.com.au

Carefully lift out and forward central console.
You can unplug some wires to make access easier for job completion.