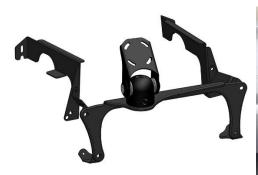

# Remove 4 screws and lift out lower control unit.

8 Install side brackets (L+R), by using existing screw at the back.

9

Reinstall lower control unit.

Unit 27/159 Arthur Street Homebush West 2140 NSW

> TEL +61 2 9763 5300 FAX +61 2 9763 5399

ABN 13 108 256 766 www.industrialevolution.com.au

10 Reinstall lower panel around lower control unit, and right-side panel.

11 Reinstall passenger side panel and plastic trim.

12 Install brackets (L+R), using the 2x M5 pan screws provided.

Unit 27/159 Arthur Street Homebush West 2140 NSW

> TEL +61 2 9763 5300 FAX +61 2 9763 5399

ABN 13 108 256 766

www.industrialevolution.com.au

13

Carefully reposition central console, including all wires.

Install brackets (L+R), using the existing screws.