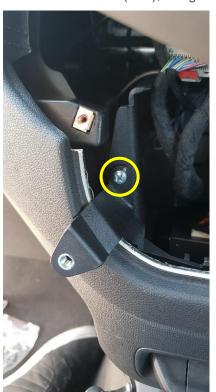

# Remove 4 screws and lift out lower control unit.

8 Install side brackets (L+R), by using existing screw at the back.

9

Reinstall lower control unit.

Unit 27/159 Arthur Street Homebush West 2140 NSW

> TEL +61 2 9763 5300 FAX +61 2 9763 5399

ABN 13 108 256 766 www.industrialevolution.com.au

10 Reinstall lower panel around lower control unit, and right-side panel.

11 Reinstall passenger side panel and plastic trim.

12 Install brackets (L+R), using the 2x M5 pan screws provided.