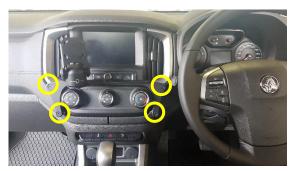

# Remove 4 screws and lift out lower control unit.

8 Install side brackets (L+R), by using existing screw at the back.

9

Reinstall lower control unit.

Unit 27/159 Arthur Street Homebush West 2140 NSW

> TEL +61 2 9763 5300 FAX +61 2 9763 5399

ABN 13 108 256 766 www.industrialevolution.com.au

10 Reinstall lower panel around lower control unit, and right-side panel.

11 Reinstall passenger side panel and plastic trim.

12 Install brackets (L+R), using the 2x M5 pan screws provided.

Unit 27/159 Arthur Street Homebush West 2140 NSW

> TEL +61 2 9763 5300 FAX +61 2 9763 5399

ABN 13 108 256 766

www.industrialevolution.com.au

13

Carefully reposition central console, including all wires.

Install brackets (L+R), using the existing screws.