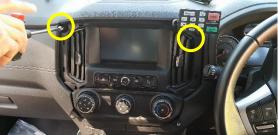

# **Installation Instructions**

Holden Trailblazer (2016+)

Step Instructions

1

3

Carefully remove the silver air vent trims.

2 Remove screws, on each side of the air vents.

Remove plastic trim and panel on passenger side.

Unit 27/159 Arthur Street Homebush West 2140 NSW

> TEL +61 2 9763 5300 FAX +61 2 9763 5399

ABN 13 108 256 766

www.industrialevolution.com.au

Carefully lift out and forward central console.
You can unplug some wires to make access easier for job completion.