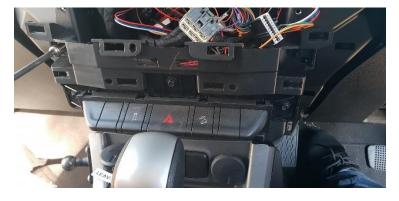

# **Installation Instructions**

Holden Trailblazer (2016+)

Step Instructions

1

3

Carefully remove the silver air vent trims.

2 Remove screws, on each side of the air vents.

Remove plastic trim and panel on passenger side.