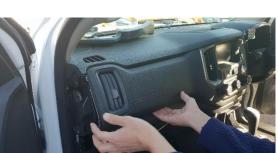

# **Installation Instructions**

Holden Trailblazer (2016+)

Step Instructions

1

3

Carefully remove the silver air vent trims.

2 Remove screws, on each side of the air vents.

Remove plastic trim and panel on passenger side.