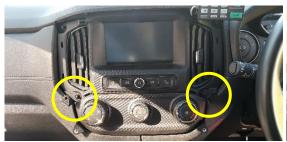

14

Reinstall silver air vent trims.

13

Install dash bracket with 4x countersunk M5 screws provided.

Enjoy your new In Dash Mount!