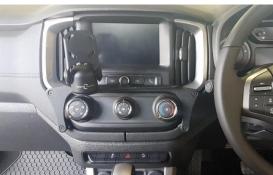

14

Reinstall silver air vent trims.

13

Install dash bracket with 4x countersunk M5 screws provided.

Enjoy your new In Dash Mount!