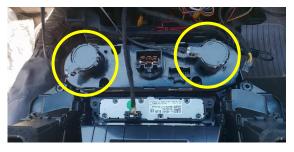

If air con plugs pop out, refer to below image for repositioning.

5

6 Remove right-side panel, and lower panel around lower control unit.

Unit 27/159 Arthur Street Homebush West 2140 NSW

> TEL +61 2 9763 5300 FAX +61 2 9763 5399