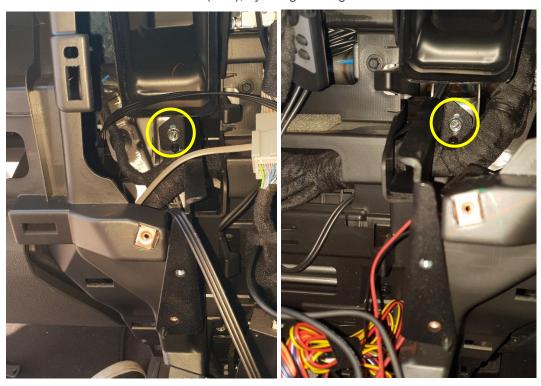

# Remove 4 screws and lift out lower control unit.

8 Install side brackets (L+R), by using existing screw at the back.

9

Reinstall lower control unit.

Unit 27/159 Arthur Street Homebush West 2140 NSW

> TEL +61 2 9763 5300 FAX +61 2 9763 5399

ABN 13 108 256 766 www.industrialevolution.com.au

10 Reinstall lower panel around lower control unit, and right-side panel.

11 Reinstall passenger side panel and plastic trim.

12 Install brackets (L+R), using the 2x M5 pan screws provided.

Unit 27/159 Arthur Street Homebush West 2140 NSW

> TEL +61 2 9763 5300 FAX +61 2 9763 5399

ABN 13 108 256 766

www.industrialevolution.com.au

13

Carefully reposition central console, including all wires.

Install brackets (L+R), using the existing screws.