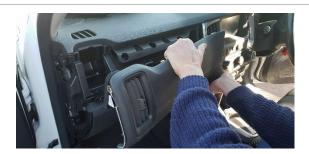

# **Installation Instructions**

Holden Trailblazer (2016+)

Step Instructions

1

3

Carefully remove the silver air vent trims.

2 Remove screws, on each side of the air vents.

Remove plastic trim and panel on passenger side.

Unit 27/159 Arthur Street Homebush West 2140 NSW

> TEL +61 2 9763 5300 FAX +61 2 9763 5399

ABN 13 108 256 766

www.industrialevolution.com.au

Carefully lift out and forward central console.
You can unplug some wires to make access easier for job completion.