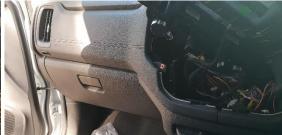

# **Installation Instructions**

Holden Trailblazer (2016+)

Step Instructions

1

3

Carefully remove the silver air vent trims.

2 Remove screws, on each side of the air vents.

Remove plastic trim and panel on passenger side.