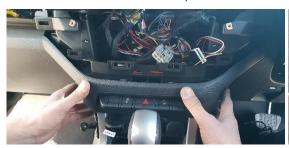

# **Installation Instructions**

Holden Trailblazer (2016+)

Step Instructions

1

3

Carefully remove the silver air vent trims.

2 Remove screws, on each side of the air vents.

Remove plastic trim and panel on passenger side.