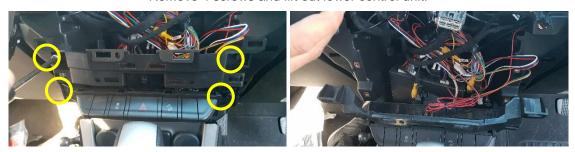

If air con plugs pop out, refer to below image for repositioning.

5

6 Remove right-side panel, and lower panel around lower control unit.

Unit 27/159 Arthur Street Homebush West 2140 NSW

> TEL +61 2 9763 5300 FAX +61 2 9763 5399

ABN 13 108 256 766 www.industrialevolution.com.au

7

# Remove 4 screws and lift out lower control unit.

8 Install side brackets (L+R), by using existing screw at the back.

9

Reinstall lower control unit.

Unit 27/159 Arthur Street Homebush West 2140 NSW

> TEL +61 2 9763 5300 FAX +61 2 9763 5399