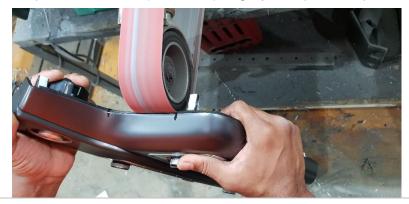

Place right bracket and secure using 2x screws removed in Step 5.

7

Attach left bracket to rear bracket using 2x M5 pan Phillips screws provided.

8

Mark plastic lip on control cover (Driver side). Lightly sand plastic step for a secure fit.

9

Plug in and replace radio and A/C control cover.

14

Install front bracket using 4x countersunk screws provided.

If you have any questions or issues with installation, please contact us. **Industrial Evolution**