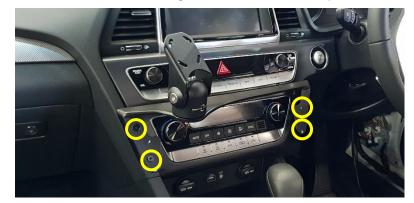

Remove 2x screws and detach plastic bar.

Remove 1x screw.

3

4

5

Place and attach rear bracket using screw removed in Step 3, followed by bar and 2x screws removed in Step 2.

Remove 2x screws.

6

Place right bracket and secure using 2x screws removed in Step 5.

7

Attach left bracket to rear bracket using 2x M5 pan Phillips screws provided.

8

Mark plastic lip on control cover (Driver side). Lightly sand plastic step for a secure fit.