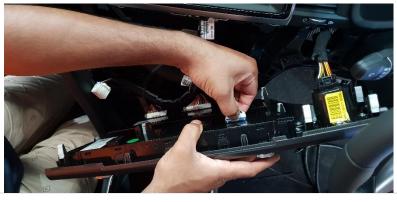

Remove 2x screws and detach plastic bar.

Remove 1x screw.

3

4

5

Place and attach rear bracket using screw removed in Step 3, followed by bar and 2x screws removed in Step 2.

Remove 2x screws.

6

Place right bracket and secure using 2x screws removed in Step 5.

7

Attach left bracket to rear bracket using 2x M5 pan Phillips screws provided.

8

Mark plastic lip on control cover (Driver side). Lightly sand plastic step for a secure fit.