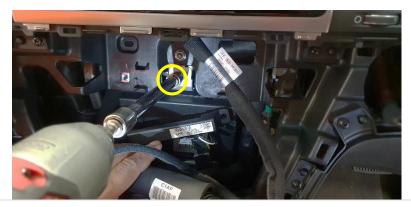

Remove 2x screws and detach plastic bar.

Remove 1x screw.

3

4

5

Place and attach rear bracket using screw removed in Step 3, followed by bar and 2x screws removed in Step 2.

Remove 2x screws.

6