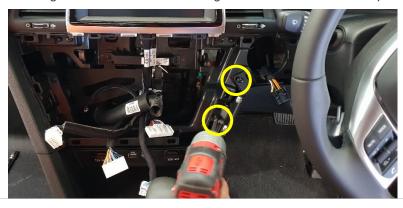

Remove 2x screws and detach plastic bar.

Remove 1x screw.

3

4

5

Place and attach rear bracket using screw removed in Step 3, followed by bar and 2x screws removed in Step 2.

Remove 2x screws.

6