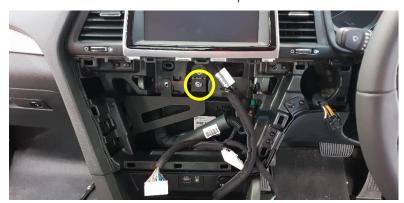

Remove 2x screws and detach plastic bar.

Remove 1x screw.

3

4

5

Place and attach rear bracket using screw removed in Step 3, followed by bar and 2x screws removed in Step 2.

Remove 2x screws.

6