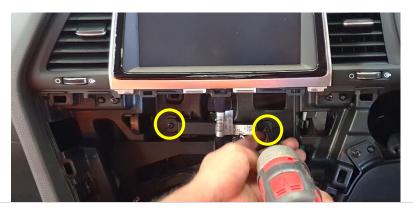

Place right bracket and secure using 2x screws removed in Step 5.

7

Attach left bracket to rear bracket using 2x M5 pan Phillips screws provided.

8

Mark plastic lip on control cover (Driver side). Lightly sand plastic step for a secure fit.