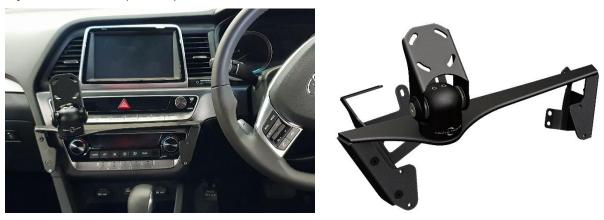

## Installation Instructions

Hyundai Sonata (2017+) InDash Mount

Step

Instructions

1

Lever, remove and unplug central radio and A/C controls.

PRODUCT DESIGN SOLUTIONS • EQUIPMENT & BRACKET DESIGN • ELECTRONIC PRODUCT DESIGN • PROTOTYPES • CAD DESIGN & ENGINEERING