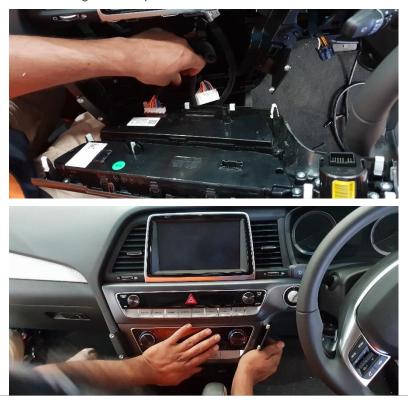

9

Plug in and replace radio and A/C control cover.

14

Install front bracket using 4x countersunk screws provided.

If you have any questions or issues with installation, please contact us. **Industrial Evolution**