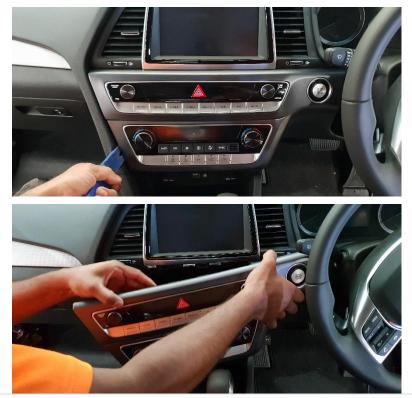

## Installation Instructions

Hyundai Sonata (2017+) InDash Mount

Step

Instructions

1

Lever, remove and unplug central radio and A/C controls.

PRODUCT DESIGN SOLUTIONS • EQUIPMENT & BRACKET DESIGN • ELECTRONIC PRODUCT DESIGN • PROTOTYPES • CAD DESIGN & ENGINEERING

Remove 2x screws and detach plastic bar.

Remove 1x screw.

3

4

5

Place and attach rear bracket using screw removed in Step 3, followed by bar and 2x screws removed in Step 2.

Remove 2x screws.

6