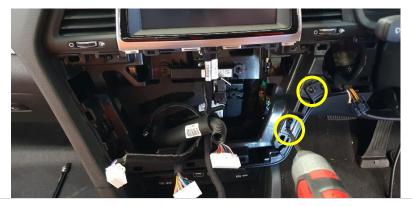

Place right bracket and secure using 2x screws removed in Step 5.

7

Attach left bracket to rear bracket using 2x M5 pan Phillips screws provided.

8

Mark plastic lip on control cover (Driver side). Lightly sand plastic step for a secure fit.