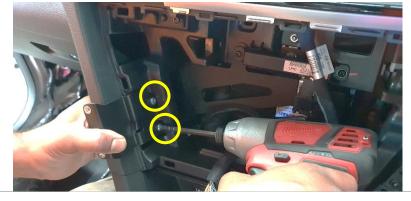

Remove 2x screws and detach plastic bar.

Remove 1x screw.

3

4

5

Place and attach rear bracket using screw removed in Step 3, followed by bar and 2x screws removed in Step 2.

Remove 2x screws.

6

Place right bracket and secure using 2x screws removed in Step 5.

7

Attach left bracket to rear bracket using 2x M5 pan Phillips screws provided.

8

Mark plastic lip on control cover (Driver side). Lightly sand plastic step for a secure fit.