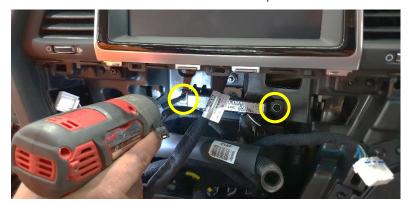

Place right bracket and secure using 2x screws removed in Step 5.

7

Attach left bracket to rear bracket using 2x M5 pan Phillips screws provided.

8

Mark plastic lip on control cover (Driver side). Lightly sand plastic step for a secure fit.

9

Plug in and replace radio and A/C control cover.

14

Install front bracket using 4x countersunk screws provided.

If you have any questions or issues with installation, please contact us. **Industrial Evolution**