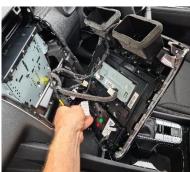

# Installation Instructions Hyundai Tucson (2021+)

Step Instructions

1 Loosen side panel from display unit. Remove 2 x screws. Repeat for opposite side panel

2 Loosen panel on underside of display unit. Then release unit from the dash and unplug cables.