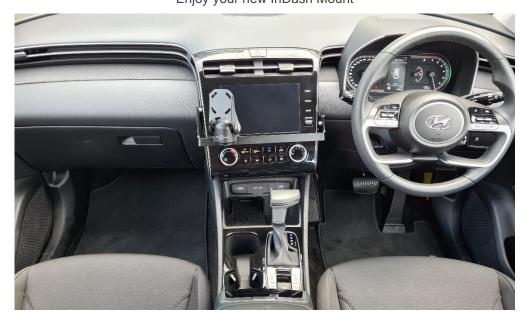

# Installation Instructions Hyundai Tucson (2021+)

Step Instructions

1 Loosen side panel from display unit. Remove 2 x screws. Repeat for opposite side panel

2 Loosen panel on underside of display unit. Then release unit from the dash and unplug cables.

## Repeat for opposite side panel.

9

Install dash bracket with 3 x screws provided.

Enjoy your new InDash Mount

If you have any issues or questions, please contact us.