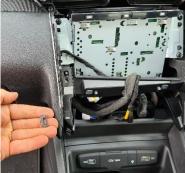

Remove 1 x screw from dash, then install second bracket as shown.

Return cables, then reinstall display unit, 4 x screws, and underside panel.

**7** Set side panel in place and mark the section that touches the installed bracket. Then, using a sharp blade shave this internal section away and install panel.