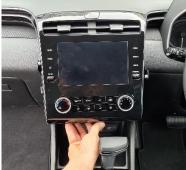

Remove 1 x screw from dash, then install second bracket as shown.

Return cables, then reinstall display unit, 4 x screws, and underside panel.

**7** Set side panel in place and mark the section that touches the installed bracket. Then, using a sharp blade shave this internal section away and install panel.