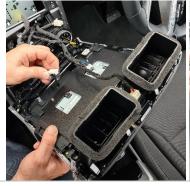

On the rear of the display unit remove 6 x screws. Install first bracket using these 6 x points.

(2 x small screws provided)

5

6