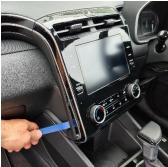

# Installation Instructions Hyundai Tucson (2021+)

Step Instructions

1 Loosen side panel from display unit. Remove 2 x screws. Repeat for opposite side panel

2 Loosen panel on underside of display unit. Then release unit from the dash and unplug cables.