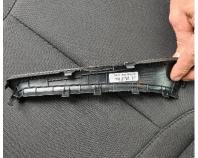

Remove 1 x screw from dash, then install second bracket as shown.

Return cables, then reinstall display unit, 4 x screws, and underside panel.

**7** Set side panel in place and mark the section that touches the installed bracket. Then, using a sharp blade shave this internal section away and install panel.