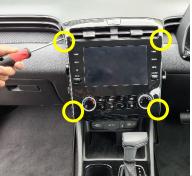

Remove 1 x screw from dash, then install second bracket as shown.

Return cables, then reinstall display unit, 4 x screws, and underside panel.

**7** Set side panel in place and mark the section that touches the installed bracket. Then, using a sharp blade shave this internal section away and install panel.