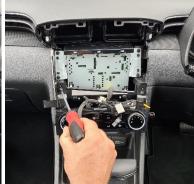

# Installation Instructions Hyundai Tucson (2021+)

Step Instructions

1 Loosen side panel from display unit. Remove 2 x screws. Repeat for opposite side panel

2 Loosen panel on underside of display unit. Then release unit from the dash and unplug cables.