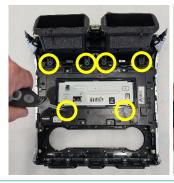

On the rear of the display unit remove 6 x screws. Install first bracket using these 6 x points.

(2 x small screws provided)

5

6