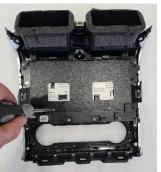

On the rear of the display unit remove 6 x screws. Install first bracket using these 6 x points.

(2 x small screws provided)

5

6