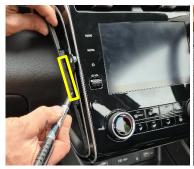

# Installation Instructions Hyundai Tucson (2021+)

Step Instructions

1 Loosen side panel from display unit. Remove 2 x screws. Repeat for opposite side panel

2 Loosen panel on underside of display unit. Then release unit from the dash and unplug cables.