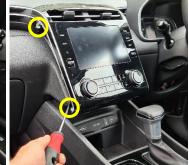

On the rear of the display unit remove 6 x screws. Install first bracket using these 6 x points.

(2 x small screws provided)

5

6