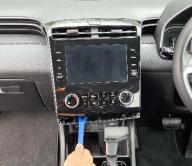

# Installation Instructions Hyundai Tucson (2021+)

Step Instructions

1 Loosen side panel from display unit. Remove 2 x screws. Repeat for opposite side panel

2 Loosen panel on underside of display unit. Then release unit from the dash and unplug cables.