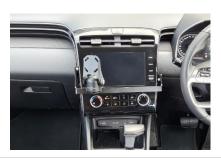

# Installation Instructions Hyundai Tucson (2021+)

Step Instructions

1 Loosen side panel from display unit. Remove 2 x screws. Repeat for opposite side panel

2 Loosen panel on underside of display unit. Then release unit from the dash and unplug cables.