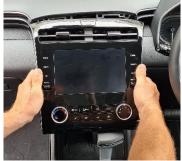

# Installation Instructions Hyundai Tucson (2021+)

Step Instructions

1 Loosen side panel from display unit. Remove 2 x screws. Repeat for opposite side panel

2 Loosen panel on underside of display unit. Then release unit from the dash and unplug cables.