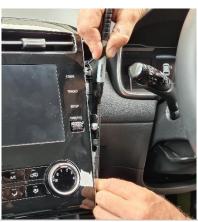

Remove 1 x screw from dash, then install second bracket as shown.

Return cables, then reinstall display unit, 4 x screws, and underside panel.

**7** Set side panel in place and mark the section that touches the installed bracket. Then, using a sharp blade shave this internal section away and install panel.