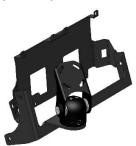

On the rear of the display unit remove 6 x screws. Install first bracket using these 6 x points.

(2 x small screws provided)

5

6