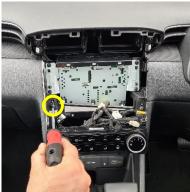

Remove 1 x screw from dash, then install second bracket as shown.

Return cables, then reinstall display unit, 4 x screws, and underside panel.

**7** Set side panel in place and mark the section that touches the installed bracket. Then, using a sharp blade shave this internal section away and install panel.

## Repeat for opposite side panel.

9

Install dash bracket with 3 x screws provided.

Enjoy your new InDash Mount

If you have any issues or questions, please contact us.