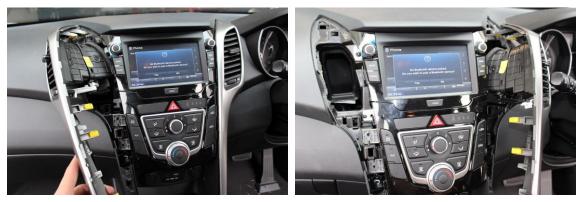

Remove 8 screws surrounding of A/C control panel

4

3

Install Part 1 (left & right) using the same 8 screws

Reinstall (snap in) the side panels from Steps 1 & 2

Industrial Evolution Pty Ltd Unit 27/159 Arthur Street Homebush West 2140 NSW TEL +61 2 9763 5300 FAX +61 2 9763 5399 ABN 13 108 256 766 www.industrialevolution.com.au