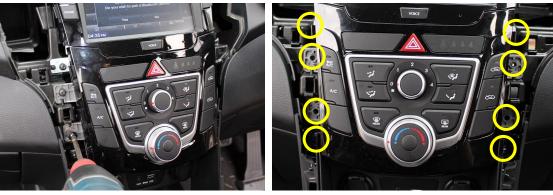

Remove 8 screws surrounding of A/C control panel

4

3

Install Part 1 (left & right) using the same 8 screws

Reinstall (snap in) the side panels from Steps 1 & 2

Industrial Evolution Pty Ltd Unit 27/159 Arthur Street Homebush West 2140 NSW TEL +61 2 9763 5300 FAX +61 2 9763 5399 ABN 13 108 256 766 www.industrialevolution.com.au