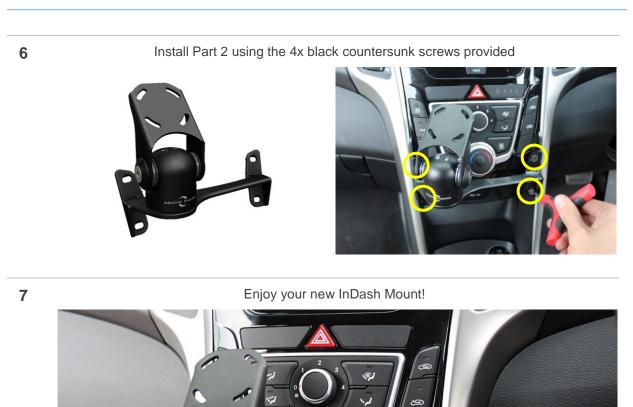

Remove 8 screws surrounding of A/C control panel

4

3

Install Part 1 (left & right) using the same 8 screws

Reinstall (snap in) the side panels from Steps 1 & 2

Industrial Evolution Pty Ltd Unit 27/159 Arthur Street Homebush West 2140 NSW TEL +61 2 9763 5300 FAX +61 2 9763 5399 ABN 13 108 256 766 www.industrialevolution.com.au