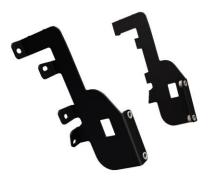

Remove 8 screws surrounding of A/C control panel

4

3

Install Part 1 (left & right) using the same 8 screws

Reinstall (snap in) the side panels from Steps 1 & 2

Industrial Evolution Pty Ltd Unit 27/159 Arthur Street Homebush West 2140 NSW TEL +61 2 9763 5300 FAX +61 2 9763 5399 ABN 13 108 256 766 www.industrialevolution.com.au