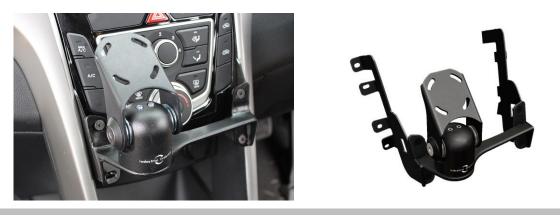

Remove 8 screws surrounding of A/C control panel

4

3

Install Part 1 (left & right) using the same 8 screws

Reinstall (snap in) the side panels from Steps 1 & 2

Industrial Evolution Pty Ltd Unit 27/159 Arthur Street Homebush West 2140 NSW TEL +61 2 9763 5300 FAX +61 2 9763 5399 ABN 13 108 256 766 www.industrialevolution.com.au