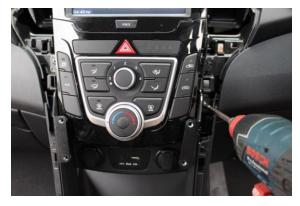

Remove 8 screws surrounding of A/C control panel

4

3

Install Part 1 (left & right) using the same 8 screws

Reinstall (snap in) the side panels from Steps 1 & 2

Industrial Evolution Pty Ltd Unit 27/159 Arthur Street Homebush West 2140 NSW TEL +61 2 9763 5300 FAX +61 2 9763 5399 ABN 13 108 256 766 www.industrialevolution.com.au