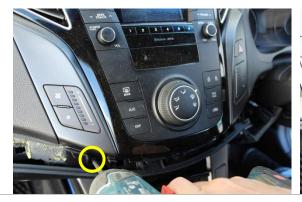

# Remove & unplug A/C control unit

4

Install L+R side brackets behind stereo

5

Plug in & re-install A/C control unit & plastic trim piece from steps 1 - 3