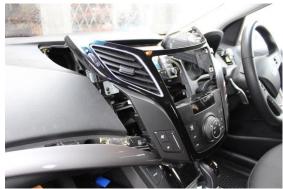

# Remove & unplug A/C control unit

4

Install L+R side brackets behind stereo

5

Plug in & re-install A/C control unit & plastic trim piece from steps 1 - 3