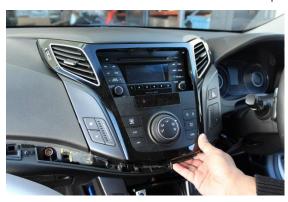

# **Installation Instructions**

Hyundai i40 (2011+)

Step Instructions

1 Remove plastic trim

2 Unscrew 2 bolts