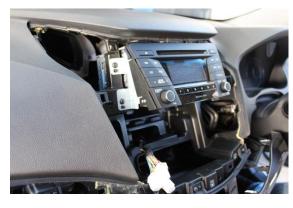

# Remove & unplug A/C control unit

4

Install L+R side brackets behind stereo

5

Plug in & re-install A/C control unit & plastic trim piece from steps 1 - 3