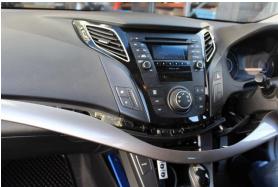

# **Installation Instructions**

Hyundai i40 (2011+)

Step Instructions

1 Remove plastic trim

2 Unscrew 2 bolts