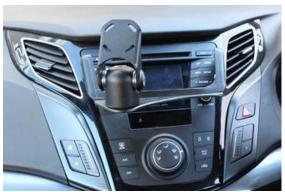

## Install front dash bracket with 4 black screws provided

If you have any questions or issues with installation, please contact us. **Industrial Evolution**