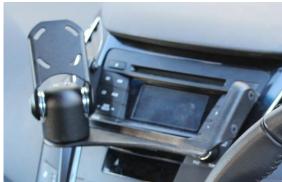

## Install front dash bracket with 4 black screws provided

If you have any questions or issues with installation, please contact us. **Industrial Evolution**