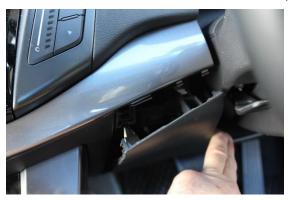

# **Installation Instructions**

Hyundai i40 (2011+)

Step Instructions

1 Remove plastic trim

2 Unscrew 2 bolts