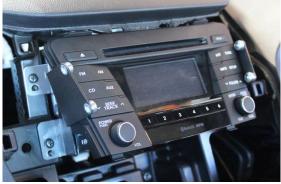

# **Installation Instructions**

Hyundai i40 (2011+)

Step Instructions

1 Remove plastic trim

2 Unscrew 2 bolts