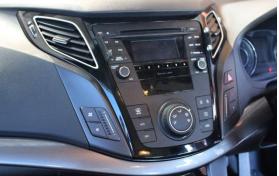

# Remove & unplug A/C control unit

4

Install L+R side brackets behind stereo

5

Plug in & re-install A/C control unit & plastic trim piece from steps 1 - 3