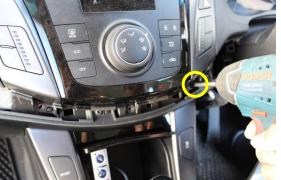

# **Installation Instructions**

Hyundai i40 (2011+)

Step Instructions

1 Remove plastic trim

2 Unscrew 2 bolts