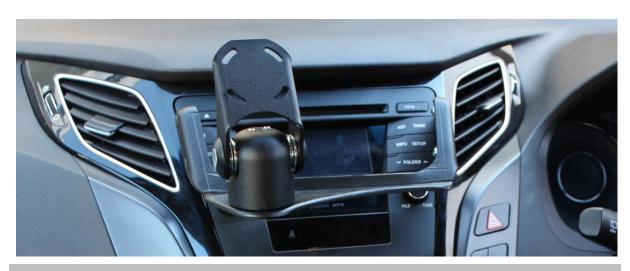

# **Installation Instructions**

Hyundai i40 (2011+)

Step Instructions

1 Remove plastic trim

2 Unscrew 2 bolts

## Install front dash bracket with 4 black screws provided

If you have any questions or issues with installation, please contact us. **Industrial Evolution**