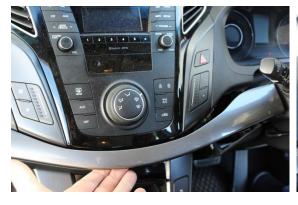

# **Installation Instructions**

Hyundai i40 (2011+)

Step Instructions

1 Remove plastic trim

2 Unscrew 2 bolts