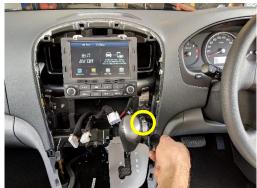

> TEL +61 2 9763 5300 FAX +61 2 9763 5399 ABN 13 108 256 766

www.industrialevolution.com.au

6

Install L+R brackets, as pictured, using screws removed in Step 5.

7 Change gear to N, ensuring handbrake is engaged. Plug in and replace A/C unit, vents and cover.