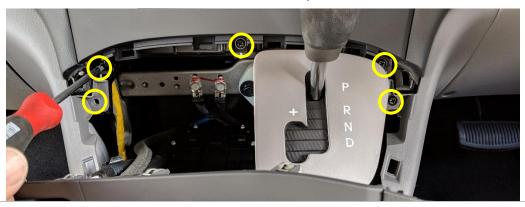

# Installation Instructions Hyundai iLoad (2019+)

2

Step Instructions

1 Carefully lever and remove lower gearstick cover.

Remove 5x screws, as pictured.

Unit 27/159 Arthur Street Homebush West 2140 NSW

TEL +61 2 9763 5300 FAX +61 2 9763 5399 ABN 13 108 256 766

### Loosen A/C unit cover and air vents

Change gear to N, ensuring handbrake is engaged. Unplug and remove A/C unit, vents and cover.

Return gear to P.

**5** Remove 2x screws.

Unit 27/159 Arthur Street Homebush West 2140 NSW