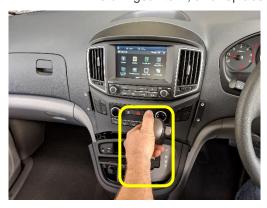

> TEL +61 2 9763 5300 FAX +61 2 9763 5399 ABN 13 108 256 766

www.industrialevolution.com.au

6

Install L+R brackets, as pictured, using screws removed in Step 5.

7 Change gear to N, ensuring handbrake is engaged. Plug in and replace A/C unit, vents and cover.