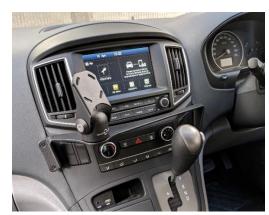

## Replace gearstick cover moved in Step 1.

10

Install front bracket using 4x countersuck screws provided.

Enjoy your new In Dash Mount!

If you have any issues or questions, please contact us.