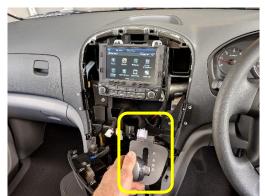

### Loosen A/C unit cover and air vents

Change gear to N, ensuring handbrake is engaged. Unplug and remove A/C unit, vents and cover.

Return gear to P.

**5** Remove 2x screws.

Unit 27/159 Arthur Street Homebush West 2140 NSW