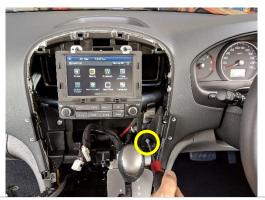

# Installation Instructions Hyundai iLoad (2019+)

2

Step Instructions

1 Carefully lever and remove lower gearstick cover.

Remove 5x screws, as pictured.

Unit 27/159 Arthur Street Homebush West 2140 NSW

TEL +61 2 9763 5300 FAX +61 2 9763 5399 ABN 13 108 256 766