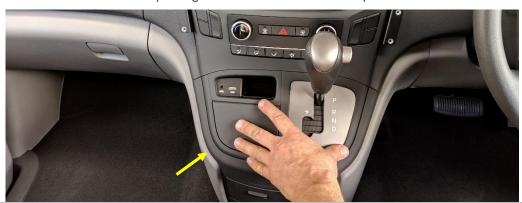

### Loosen A/C unit cover and air vents

Change gear to N, ensuring handbrake is engaged. Unplug and remove A/C unit, vents and cover.

Return gear to P.

**5** Remove 2x screws.

Unit 27/159 Arthur Street Homebush West 2140 NSW