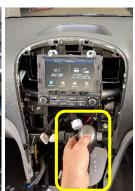

# Installation Instructions Hyundai iLoad (2019+)

2

Step Instructions

1 Carefully lever and remove lower gearstick cover.

Remove 5x screws, as pictured.

Unit 27/159 Arthur Street Homebush West 2140 NSW

TEL +61 2 9763 5300 FAX +61 2 9763 5399 ABN 13 108 256 766