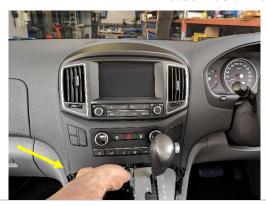

# Installation Instructions Hyundai iLoad (2019+)

2

Step Instructions

1 Carefully lever and remove lower gearstick cover.

Remove 5x screws, as pictured.

Unit 27/159 Arthur Street Homebush West 2140 NSW

TEL +61 2 9763 5300 FAX +61 2 9763 5399 ABN 13 108 256 766