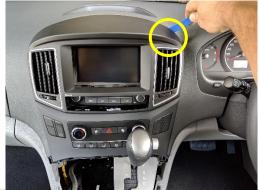

### Loosen A/C unit cover and air vents

Change gear to N, ensuring handbrake is engaged. Unplug and remove A/C unit, vents and cover.

Return gear to P.

**5** Remove 2x screws.

Unit 27/159 Arthur Street Homebush West 2140 NSW

> TEL +61 2 9763 5300 FAX +61 2 9763 5399 ABN 13 108 256 766

www.industrialevolution.com.au

6

Install L+R brackets, as pictured, using screws removed in Step 5.

7 Change gear to N, ensuring handbrake is engaged. Plug in and replace A/C unit, vents and cover.