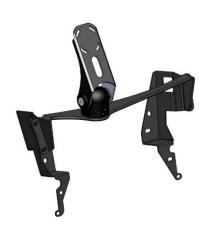

> TEL +61 2 9763 5300 FAX +61 2 9763 5399 ABN 13 108 256 766

www.industrialevolution.com.au

6

Install L+R brackets, as pictured, using screws removed in Step 5.

7 Change gear to N, ensuring handbrake is engaged. Plug in and replace A/C unit, vents and cover.