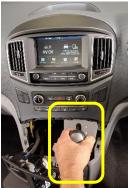

> TEL +61 2 9763 5300 FAX +61 2 9763 5399 ABN 13 108 256 766

www.industrialevolution.com.au

6

Install L+R brackets, as pictured, using screws removed in Step 5.

7 Change gear to N, ensuring handbrake is engaged. Plug in and replace A/C unit, vents and cover.

**8** Return gear to P, and replace 5x screws removed in Step 2.

Unit 27/159 Arthur Street Homebush West 2140 NSW

> TEL +61 2 9763 5300 FAX +61 2 9763 5399

ABN 13 108 256 766 www.industrialevolution.com.au