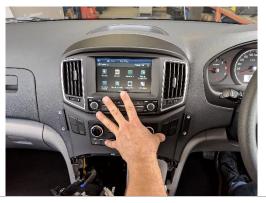

### Loosen A/C unit cover and air vents

Change gear to N, ensuring handbrake is engaged. Unplug and remove A/C unit, vents and cover.

Return gear to P.

**5** Remove 2x screws.

Unit 27/159 Arthur Street Homebush West 2140 NSW

> TEL +61 2 9763 5300 FAX +61 2 9763 5399 ABN 13 108 256 766

www.industrialevolution.com.au

6

Install L+R brackets, as pictured, using screws removed in Step 5.

7 Change gear to N, ensuring handbrake is engaged. Plug in and replace A/C unit, vents and cover.