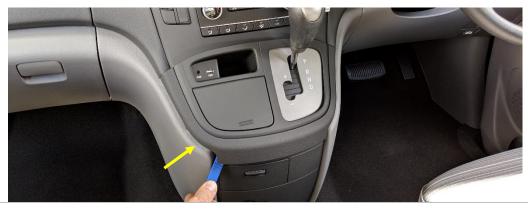

# Installation Instructions Hyundai iLoad (2019+)

2

Step Instructions

1 Carefully lever and remove lower gearstick cover.

Remove 5x screws, as pictured.

Unit 27/159 Arthur Street Homebush West 2140 NSW

TEL +61 2 9763 5300 FAX +61 2 9763 5399 ABN 13 108 256 766