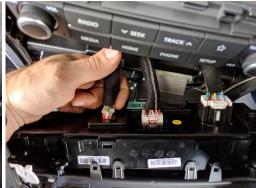

### Loosen A/C unit cover and air vents

Change gear to N, ensuring handbrake is engaged. Unplug and remove A/C unit, vents and cover.

Return gear to P.

**5** Remove 2x screws.

Unit 27/159 Arthur Street Homebush West 2140 NSW