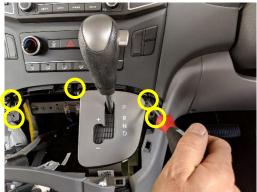

# Installation Instructions Hyundai iLoad (2019+)

2

Step Instructions

1 Carefully lever and remove lower gearstick cover.

Remove 5x screws, as pictured.

Unit 27/159 Arthur Street Homebush West 2140 NSW

TEL +61 2 9763 5300 FAX +61 2 9763 5399 ABN 13 108 256 766