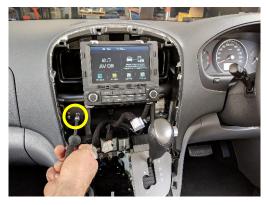

### Loosen A/C unit cover and air vents

Change gear to N, ensuring handbrake is engaged. Unplug and remove A/C unit, vents and cover.

Return gear to P.

**5** Remove 2x screws.

Unit 27/159 Arthur Street Homebush West 2140 NSW