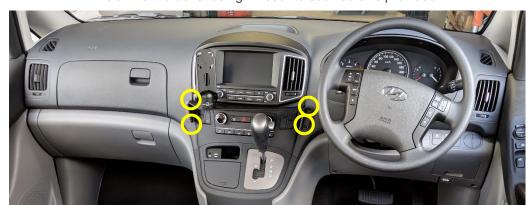

## Replace gearstick cover moved in Step 1.

10

Install front bracket using 4x countersuck screws provided.

Enjoy your new In Dash Mount!

If you have any issues or questions, please contact us.