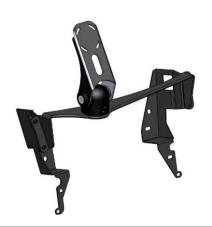

> TEL +61 2 9763 5300 FAX +61 2 9763 5399 ABN 13 108 256 766

www.industrialevolution.com.au

6

Install L+R brackets, as pictured, using screws removed in Step 5.

7 Change gear to N, ensuring handbrake is engaged. Plug in and replace A/C unit, vents and cover.