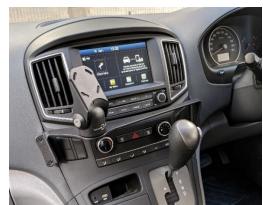

## Replace gearstick cover moved in Step 1.

10

Install front bracket using 4x countersuck screws provided.

Enjoy your new In Dash Mount!

If you have any issues or questions, please contact us.