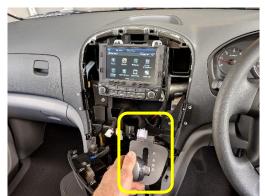

# Installation Instructions Hyundai iMax (2019+)

2

Step Instructions

1 Carefully lever and remove lower gearstick cover.

Remove 5x screws, as pictured.

Unit 27/159 Arthur Street Homebush West 2140 NSW

TEL +61 2 9763 5300 FAX +61 2 9763 5399 ABN 13 108 256 766