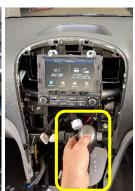

### Loosen A/C unit cover and air vents

Change gear to N, ensuring handbrake is engaged. Unplug and remove A/C unit, vents and cover.

Return gear to P.

**5** Remove 2x screws.

Unit 27/159 Arthur Street Homebush West 2140 NSW