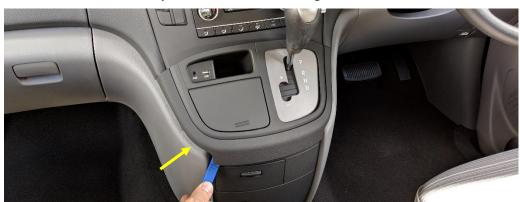

# Installation Instructions Hyundai iMax (2019+)

2

Step Instructions

1 Carefully lever and remove lower gearstick cover.

Remove 5x screws, as pictured.

Unit 27/159 Arthur Street Homebush West 2140 NSW

TEL +61 2 9763 5300 FAX +61 2 9763 5399 ABN 13 108 256 766