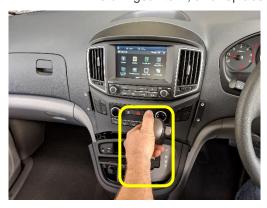

### Loosen A/C unit cover and air vents

Change gear to N, ensuring handbrake is engaged. Unplug and remove A/C unit, vents and cover.

Return gear to P.

**5** Remove 2x screws.

Unit 27/159 Arthur Street Homebush West 2140 NSW