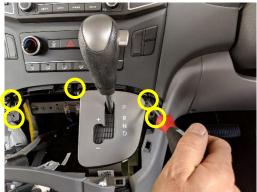

# Installation Instructions Hyundai iMax (2019+)

2

Step Instructions

1 Carefully lever and remove lower gearstick cover.

Remove 5x screws, as pictured.

Unit 27/159 Arthur Street Homebush West 2140 NSW

TEL +61 2 9763 5300 FAX +61 2 9763 5399 ABN 13 108 256 766