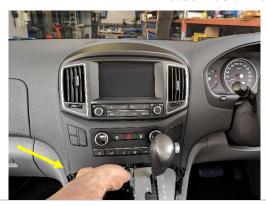

# Installation Instructions Hyundai iMax (2019+)

2

Step Instructions

1 Carefully lever and remove lower gearstick cover.

Remove 5x screws, as pictured.

Unit 27/159 Arthur Street Homebush West 2140 NSW

TEL +61 2 9763 5300 FAX +61 2 9763 5399 ABN 13 108 256 766