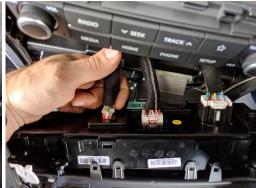

> TEL +61 2 9763 5300 FAX +61 2 9763 5399 ABN 13 108 256 766

www.industrialevolution.com.au

6

Install L+R brackets, as pictured, using screws removed in Step 5.

7 Change gear to N, ensuring handbrake is engaged. Plug in and replace A/C unit, vents and cover.