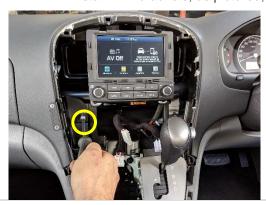

> TEL +61 2 9763 5300 FAX +61 2 9763 5399 ABN 13 108 256 766

www.industrialevolution.com.au

6

Install L+R brackets, as pictured, using screws removed in Step 5.

7 Change gear to N, ensuring handbrake is engaged. Plug in and replace A/C unit, vents and cover.