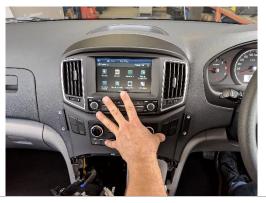

### Loosen A/C unit cover and air vents

Change gear to N, ensuring handbrake is engaged. Unplug and remove A/C unit, vents and cover.

Return gear to P.

**5** Remove 2x screws.

Unit 27/159 Arthur Street Homebush West 2140 NSW