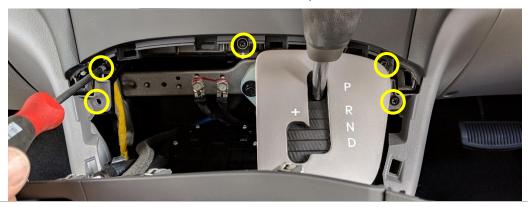

# Installation Instructions Hyundai iMax (2019+)

2

Step Instructions

1 Carefully lever and remove lower gearstick cover.

Remove 5x screws, as pictured.

Unit 27/159 Arthur Street Homebush West 2140 NSW

TEL +61 2 9763 5300 FAX +61 2 9763 5399 ABN 13 108 256 766

### Loosen A/C unit cover and air vents

Change gear to N, ensuring handbrake is engaged. Unplug and remove A/C unit, vents and cover.

Return gear to P.

**5** Remove 2x screws.

Unit 27/159 Arthur Street Homebush West 2140 NSW