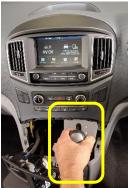

### Loosen A/C unit cover and air vents

Change gear to N, ensuring handbrake is engaged. Unplug and remove A/C unit, vents and cover.

Return gear to P.

**5** Remove 2x screws.

Unit 27/159 Arthur Street Homebush West 2140 NSW