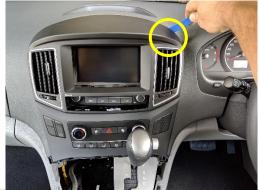

### Loosen A/C unit cover and air vents

Change gear to N, ensuring handbrake is engaged. Unplug and remove A/C unit, vents and cover.

Return gear to P.

**5** Remove 2x screws.

Unit 27/159 Arthur Street Homebush West 2140 NSW