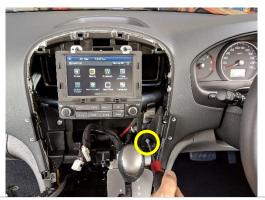

# Installation Instructions Hyundai iMax (2019+)

2

Step Instructions

1 Carefully lever and remove lower gearstick cover.

Remove 5x screws, as pictured.

Unit 27/159 Arthur Street Homebush West 2140 NSW

TEL +61 2 9763 5300 FAX +61 2 9763 5399 ABN 13 108 256 766