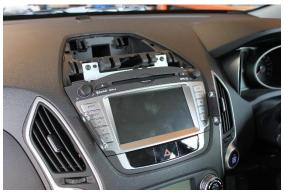

## Installation Instructions Hyundai ix35 (2010+)

Step Instructions

1

Carefully remove top panel.

2

Carefully lift out lower strip.