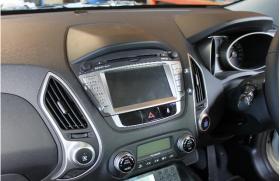

4 Install side brackets to centre control unit.

**5** Reinstall centre control unit, lower strip and upper panel.