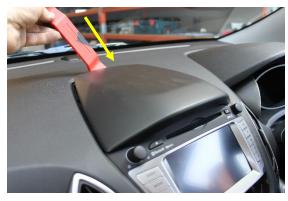

## Installation Instructions Hyundai ix35 (2010+)

Step Instructions

1

Carefully remove top panel.

2

Carefully lift out lower strip.