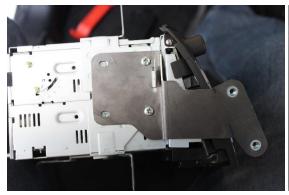

4 Install side brackets to centre control unit.

**5** Reinstall centre control unit, lower strip and upper panel.