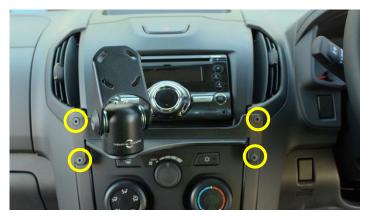

6

Install dash bracket with 4x countersunk M5 screws provided.

Enjoy your new In Dash Mount!

If you have any issues or questions, please contact us.

Industrial Evolution.