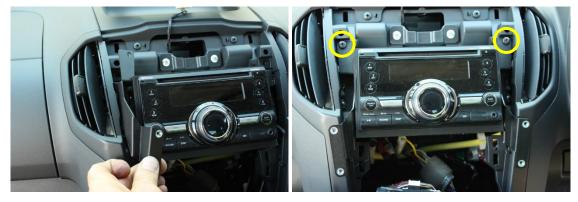

Step

Instructions

1

2

Remove screws and carefully lift top panel.

Industrial Evolution Pty Ltd Unit 27/159 Arthur Street Homebush West 2140 NSW TEL +61 2 9763 5300 FAX +61 2 9763 5399 ABN 13 108 256 766 www.industrialevolution.com.au

3

4

Remove two screws.

Slide in both side brackets either side of centre control unit, securing with two screws.

5

Carefully reinstall top and lower panels.

Industrial Evolution Pty Ltd Unit 27/159 Arthur Street Homebush West 2140 NSW TEL +61 2 9763 5300 FAX +61 2 9763 5399 ABN 13 108 256 766 www.industrialevolution.com.au