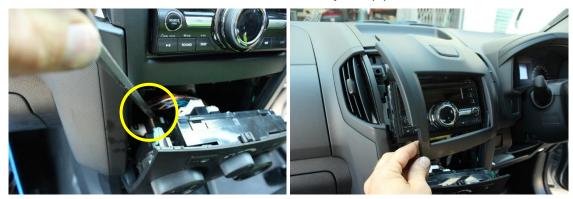

3

4

Remove two screws.

Slide in both side brackets either side of centre control unit, securing with two screws.

5

Carefully reinstall top and lower panels.

Industrial Evolution Pty Ltd Unit 27/159 Arthur Street Homebush West 2140 NSW TEL +61 2 9763 5300 FAX +61 2 9763 5399 ABN 13 108 256 766 www.industrialevolution.com.au