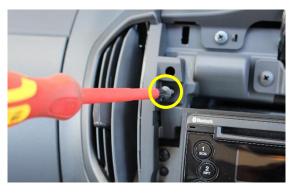

3

4

Remove two screws.

Slide in both side brackets either side of centre control unit, securing with two screws.

5

Carefully reinstall top and lower panels.

Industrial Evolution Pty Ltd Unit 27/159 Arthur Street Homebush West 2140 NSW TEL +61 2 9763 5300 FAX +61 2 9763 5399 ABN 13 108 256 766 www.industrialevolution.com.au