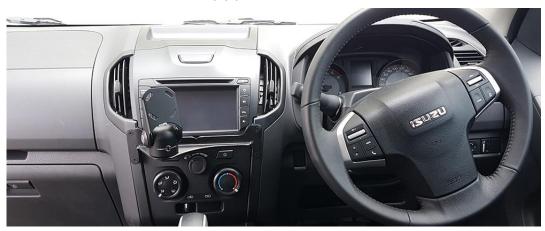

6

Install dash bracket with 4x countersunk M5 screws provided.

Enjoy your new In Dash Mount!

If you have any issues or questions, please contact us.

Industrial Evolution.