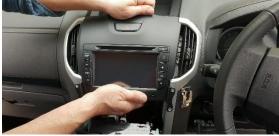

## Reinstall centre console, plugging in wire.

8

Reinstall lower panel with 2x existing screws.

9

Install dash bracket with 4x M5 screws provided.

Enjoy your new InDash Mount!

If you have any issues or questions, please contact us.