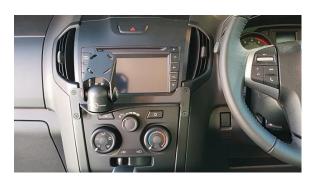

# Installation Instructions Isuzu D-Max (2018+)

Step Instructions

1

Carefully tilt forward lower panelling.

2

Remove 2x screws.

3

Lift up top panel and tilt forward centre console.