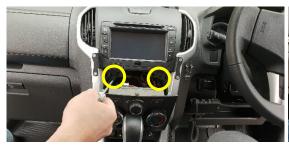

# Installation Instructions Isuzu D-Max (2018+)

Step Instructions

1

Carefully tilt forward lower panelling.

2

Remove 2x screws.

3

Lift up top panel and tilt forward centre console.