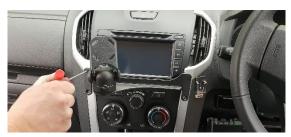

## Reinstall centre console, plugging in wire.

8

Reinstall lower panel with 2x existing screws.

9

Install dash bracket with 4x M5 screws provided.

Enjoy your new InDash Mount!

If you have any issues or questions, please contact us.