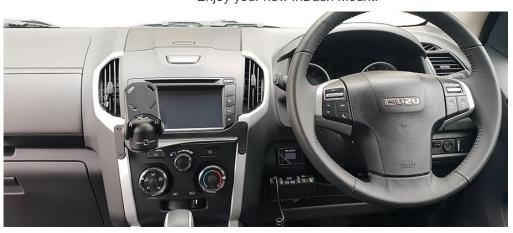

## Reinstall centre console, plugging in wire.

8

Reinstall lower panel with 2x existing screws.

9

Install dash bracket with 4x M5 screws provided.

Enjoy your new InDash Mount!

If you have any issues or questions, please contact us.