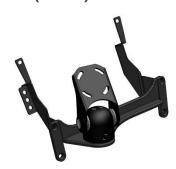

### **Industrial Evolution Pty Ltd**

Unit 27/159 Arthur Street Homebush West 2140 NSW

> TEL +61 2 9763 5300 FAX +61 2 9763 5399

ABN 13 108 256 766 www.industrialevolution.com.au

# Installation Instructions Isuzu D-Max (2018+)





Step Instructions

1

Carefully tilt forward lower panelling.





2

Remove 2x screws.





3

Lift up top panel and tilt forward centre console.







## **Industrial Evolution Pty Ltd**

Unit 27/159 Arthur Street Homebush West 2140 NSW

> TEL +61 2 9763 5300 FAX +61 2 9763 5399 ABN 13 108 256 766

www.industrialevolution.com.au

4

Unplug 1x wire and carefully lower centre console.





5

Remove 6x screws (3x each side).



6

Install side brackets, affix with the existing 6x screws.









### **Industrial Evolution Pty Ltd**

Unit 27/159 Arthur Street Homebush West 2140 NSW

> TEL +61 2 9763 5300 FAX +61 2 9763 5399

ABN 13 108 256 766 www.industrialevolution.com.au

7

## Reinstall centre console, plugging in wire.





8

Reinstall lower panel with 2x existing screws.





9