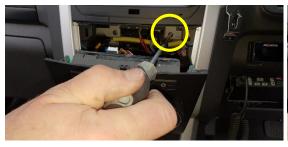

# Installation Instructions Isuzu D-Max (2018+)

Step Instructions

1

Carefully tilt forward lower panelling.

2

Remove 2x screws.

3

Lift up top panel and tilt forward centre console.