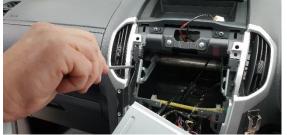

# Installation Instructions Isuzu D-Max (2018+)

Step Instructions

1

Carefully tilt forward lower panelling.

2

Remove 2x screws.

3

Lift up top panel and tilt forward centre console.