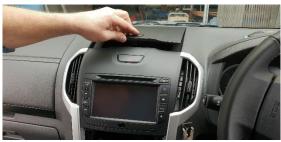

5

Remove 6x screws (3x each side).

6

Install side brackets, affix with the existing 6x screws.