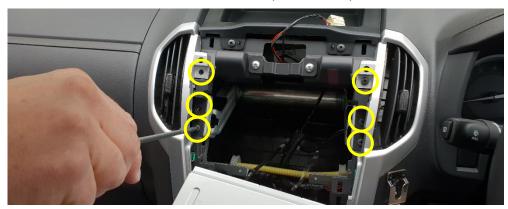

5

Remove 6x screws (3x each side).

6

Install side brackets, affix with the existing 6x screws.