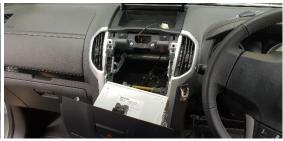

# Installation Instructions Isuzu D-Max (2018+)

Step Instructions

1

Carefully tilt forward lower panelling.

2

Remove 2x screws.

3

Lift up top panel and tilt forward centre console.