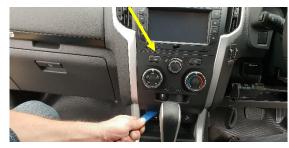

# Installation Instructions Isuzu D-Max (2018+)

Step Instructions

1

Carefully tilt forward lower panelling.

2

Remove 2x screws.

3

Lift up top panel and tilt forward centre console.