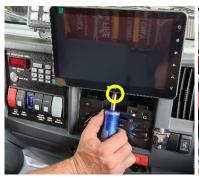

## **Installation Instructions**

Isuzu F & N Series (2023+)

STEP INSTRUCTION

1 Remove 3 x fixings from underneath display unit as shown, using shown attachment for 2 x outside