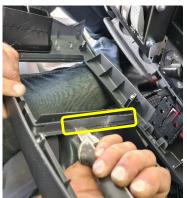

3 Install side brackets as shown. Using a sharp blade, carefully mark the contact points between the side brackets and the internal plastic rib from the dash surround. Then carefully trim each side as shown, taking care not to damage the external face.