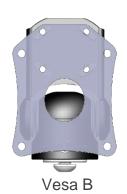

3 Install side brackets as shown. Using a sharp blade, carefully mark the contact points between the side brackets and the internal plastic rib from the dash surround. Then carefully trim each side as shown, taking care not to damage the external face.