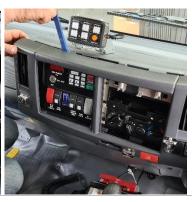

3 Install side brackets as shown. Using a sharp blade, carefully mark the contact points between the side brackets and the internal plastic rib from the dash surround. Then carefully trim each side as shown, taking care not to damage the external face.