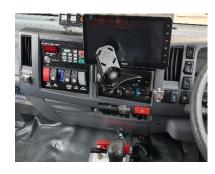

4

Return all dash components to their original state.

Enjoy your new InDash Mount!

If you have any issues or questions, please contact us.