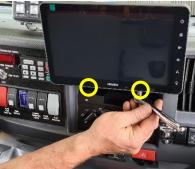

## **Installation Instructions**

Isuzu F & N Series (2023+)

STEP INSTRUCTION

1 Remove 3 x fixings from underneath display unit as shown, using shown attachment for 2 x outside