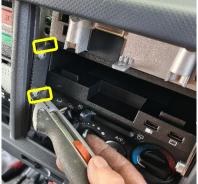

## **Installation Instructions**

Isuzu F & N Series (2023+)

STEP INSTRUCTION

1 Remove 3 x fixings from underneath display unit as shown, using shown attachment for 2 x outside