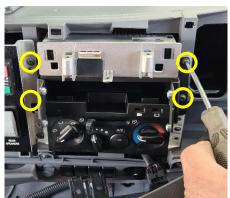

## **Installation Instructions**

Isuzu F & N Series (2023+)

STEP INSTRUCTION

1 Remove 3 x fixings from underneath display unit as shown, using shown attachment for 2 x outside