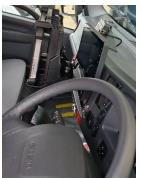

## **Installation Instructions**

Isuzu F & N Series (2023+)

STEP INSTRUCTION

1 Remove 3 x fixings from underneath display unit as shown, using shown attachment for 2 x outside