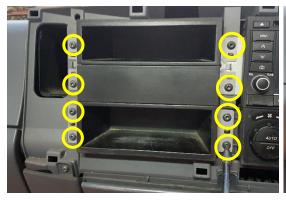

# Remove control surround panel

2 Unscrew and remove both lower and upper storage units