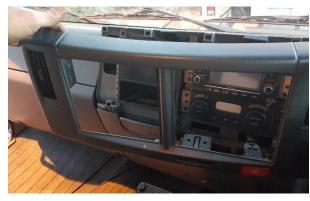

# Remove control surround panel

2 Unscrew and remove both lower and upper storage units