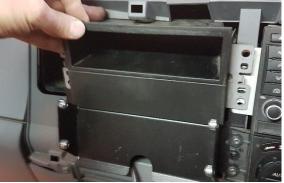

# Remove control surround panel

2 Unscrew and remove both lower and upper storage units