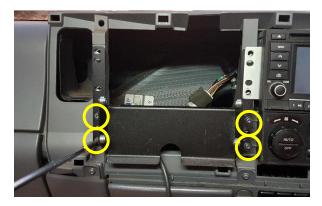

### **Industrial Evolution Pty Ltd**

Unit 27/159 Arthur Street Homebush West 2140 NSW

> TEL +61 2 9763 5300 FAX +61 2 9763 5399

ABN 13 108 256 766 www.industrialevolution.com.au

# **Installation Instructions**

Isuzu FR & FX Series (2014+)





Step Instructions

1

# Remove control surround panel





2 Unscrew and remove both lower and upper storage units







### **Industrial Evolution Pty Ltd**

Unit 27/159 Arthur Street Homebush West 2140 NSW

> TEL +61 2 9763 5300 FAX +61 2 9763 5399

ABN 13 108 256 766 www.industrialevolution.com.au

3 Slide bracket behind central controls screw panel, and thread electrical cord through gap in bracket.



4

Reinstall 4x lower screws



5

Reinstall upper storage unit and screws







### **Industrial Evolution Pty Ltd**

Unit 27/159 Arthur Street Homebush West 2140 NSW

> TEL +61 2 9763 5300 FAX +61 2 9763 5399

ABN 13 108 256 766

www.industrialevolution.com.au

6

# Reinstall surround panel



7

Install dash bracket with 4x countersunk M5 screws provided



Enjoy your new InDash Mount!



If you have any issues or questions, please contact us. **Industrial Evolution**