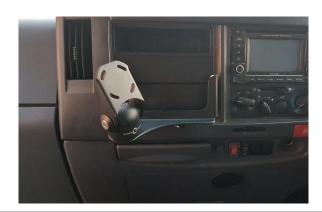

# Reinstall surround panel

7

Install dash bracket with 4x countersunk M5 screws provided

Enjoy your new InDash Mount!

If you have any issues or questions, please contact us. **Industrial Evolution**