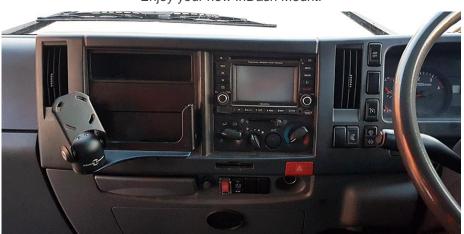

# Reinstall surround panel

7

Install dash bracket with 4x countersunk M5 screws provided

Enjoy your new InDash Mount!

If you have any issues or questions, please contact us. **Industrial Evolution**