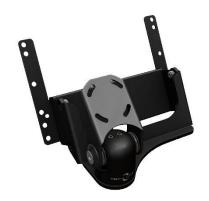

# Reinstall surround panel

7

Install dash bracket with 4x countersunk M5 screws provided

Enjoy your new InDash Mount!

If you have any issues or questions, please contact us. **Industrial Evolution**