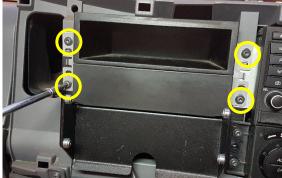

### **Industrial Evolution Pty Ltd**

Unit 27/159 Arthur Street Homebush West 2140 NSW

> TEL +61 2 9763 5300 FAX +61 2 9763 5399

ABN 13 108 256 766 www.industrialevolution.com.au

# **Installation Instructions**

Isuzu FR & FX Series (2014+)





Step Instructions

1

# Remove control surround panel





2 Unscrew and remove both lower and upper storage units







### **Industrial Evolution Pty Ltd**

Unit 27/159 Arthur Street Homebush West 2140 NSW

> TEL +61 2 9763 5300 FAX +61 2 9763 5399

ABN 13 108 256 766 www.industrialevolution.com.au

3 Slide bracket behind central controls screw panel, and thread electrical cord through gap in bracket.



4

Reinstall 4x lower screws



5

Reinstall upper storage unit and screws







### **Industrial Evolution Pty Ltd**

Unit 27/159 Arthur Street Homebush West 2140 NSW

> TEL +61 2 9763 5300 FAX +61 2 9763 5399

ABN 13 108 256 766

www.industrialevolution.com.au

6

# Reinstall surround panel



7

Install dash bracket with 4x countersunk M5 screws provided



Enjoy your new InDash Mount!



If you have any issues or questions, please contact us. **Industrial Evolution**