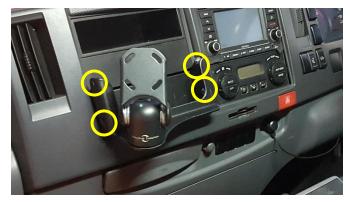

# Reinstall surround panel

7

Install dash bracket with 4x countersunk M5 screws provided

Enjoy your new InDash Mount!

If you have any issues or questions, please contact us. **Industrial Evolution**