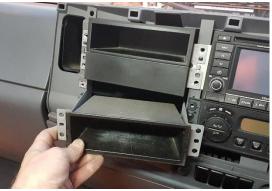

# Remove control surround panel

2 Unscrew and remove both lower and upper storage units