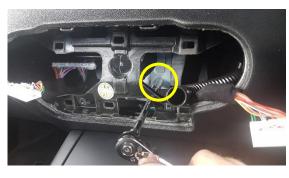

## **Installation Instructions**

Kia Sorento (2015+)

Step

Instructions

1

2

3

Carefully lift up and forward centre control unit. Unplug wires.

4

Unscrew back screw.

5

Slide "T" shaped bracket behind plastic and affix with screw.

PRODUCT DESIGN SOLUTIONS • EQUIPMENT & BRACKET DESIGN • ELECTRONIC PRODUCT DESIGN • PROTOTYPES • CAD DESIGN & ENGINEERING