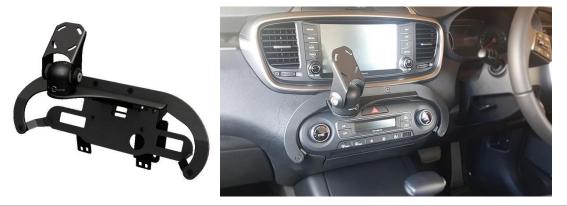

## **Installation Instructions**

Kia Sorento (2015+)

Step

Instructions

1

2

3

Carefully lift up and forward centre control unit. Unplug wires.