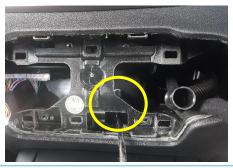

Slide flat bracket behind plastic, and secure with two screws.

6

Feed wires through front bracket and secure with 4 screws.

8

Install dash bracket with 4x countersunk M5 screws provided.

PRODUCT DESIGN SOLUTIONS • EQUIPMENT & BRACKET DESIGN • ELECTRONIC PRODUCT DESIGN • PROTOTYPES • CAD DESIGN & ENGINEERING