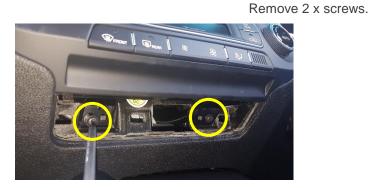

4

Unscrew back screw.

5

Slide "T" shaped bracket behind plastic and affix with screw.

PRODUCT DESIGN SOLUTIONS • EQUIPMENT & BRACKET DESIGN • ELECTRONIC PRODUCT DESIGN • PROTOTYPES • CAD DESIGN & ENGINEERING