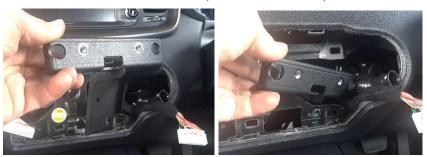

4

Unscrew back screw.

5

Slide "T" shaped bracket behind plastic and affix with screw.

PRODUCT DESIGN SOLUTIONS • EQUIPMENT & BRACKET DESIGN • ELECTRONIC PRODUCT DESIGN • PROTOTYPES • CAD DESIGN & ENGINEERING

Slide flat bracket behind plastic, and secure with two screws.

6

Feed wires through front bracket and secure with 4 screws.

8

Install dash bracket with 4x countersunk M5 screws provided.

PRODUCT DESIGN SOLUTIONS • EQUIPMENT & BRACKET DESIGN • ELECTRONIC PRODUCT DESIGN • PROTOTYPES • CAD DESIGN & ENGINEERING