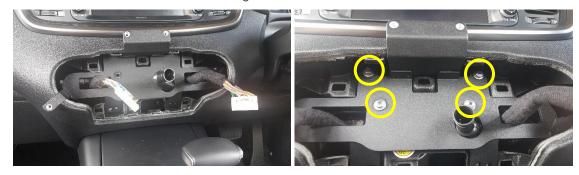

## **Installation Instructions**

Kia Sorento (2015+)

Step

Instructions

1

2

3

Carefully lift up and forward centre control unit. Unplug wires.

4

Unscrew back screw.

5

Slide "T" shaped bracket behind plastic and affix with screw.

PRODUCT DESIGN SOLUTIONS • EQUIPMENT & BRACKET DESIGN • ELECTRONIC PRODUCT DESIGN • PROTOTYPES • CAD DESIGN & ENGINEERING

Slide flat bracket behind plastic, and secure with two screws.

6

Feed wires through front bracket and secure with 4 screws.

8

Install dash bracket with 4x countersunk M5 screws provided.

PRODUCT DESIGN SOLUTIONS • EQUIPMENT & BRACKET DESIGN • ELECTRONIC PRODUCT DESIGN • PROTOTYPES • CAD DESIGN & ENGINEERING