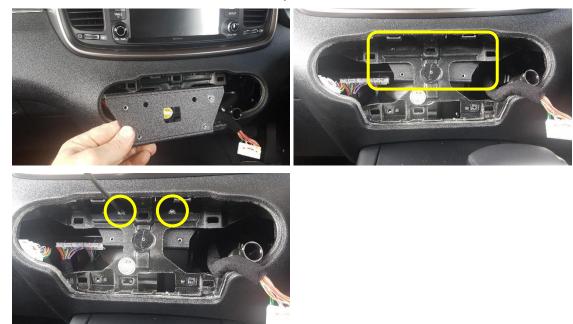

Slide flat bracket behind plastic, and secure with two screws.

6

Feed wires through front bracket and secure with 4 screws.

8

Install dash bracket with 4x countersunk M5 screws provided.

PRODUCT DESIGN SOLUTIONS • EQUIPMENT & BRACKET DESIGN • ELECTRONIC PRODUCT DESIGN • PROTOTYPES • CAD DESIGN & ENGINEERING

Enjoy your new In Dash Mount!

If you have any issues or questions, please contact us.

Industrial Evolution.