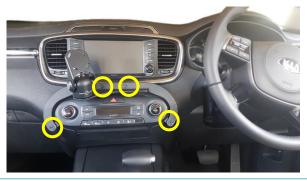

Slide flat bracket behind plastic, and secure with two screws.

6

Feed wires through front bracket and secure with 4 screws.

8

Install dash bracket with 4x countersunk M5 screws provided.

PRODUCT DESIGN SOLUTIONS • EQUIPMENT & BRACKET DESIGN • ELECTRONIC PRODUCT DESIGN • PROTOTYPES • CAD DESIGN & ENGINEERING