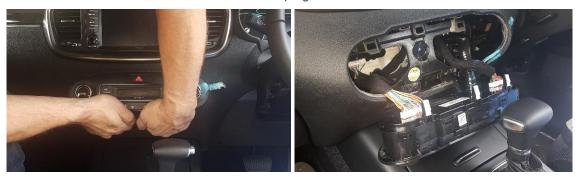

## **Installation Instructions**

Kia Sorento (2015+)

Step

Instructions

1

2

3

Carefully lift up and forward centre control unit. Unplug wires.