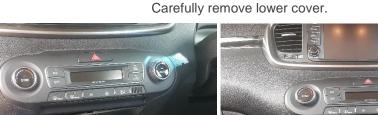

## **Installation Instructions**

Kia Sorento (2015+)

Step

Instructions

1

2

3

Carefully lift up and forward centre control unit. Unplug wires.