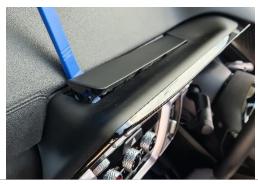

# **Installation Instructions**

Kia Sorento (2021+)

2

Step Instructions

1 Loosen plastic covering behind screen console.

Remove 2 x screws indicated.

Loosen and remove air vent piece.