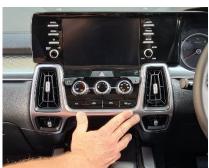

# **Installation Instructions**

Kia Sorento (2021+)

2

Step Instructions

1 Loosen plastic covering behind screen console.

Remove 2 x screws indicated.

Loosen and remove air vent piece.