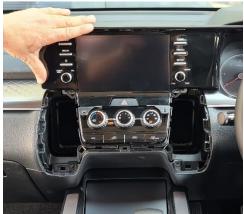

Return air vent unit to original position. Then, attach front bracket using 4 x mounting positions and screws provided.

11

9

Enjoy your new In Dash Mount!

If you have any issues or questions, please contact us.