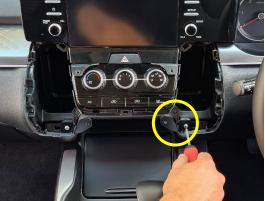

**4** Loosen screen unit, unplug cables, and set aside.

Then, remove 1 x nut as indicated.

5 Place supplied bracket into place as shown and fasten into place with previously removed 1 x nut.

7

8