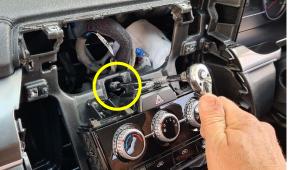

# **Installation Instructions**

Kia Sorento (2021+)

2

Step Instructions

1 Loosen plastic covering behind screen console.

Remove 2 x screws indicated.

Loosen and remove air vent piece.