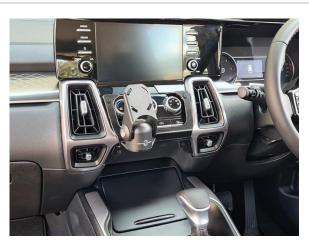

Return air vent unit to original position. Then, attach front bracket using 4 x mounting positions and screws provided.

11

9

Enjoy your new In Dash Mount!

If you have any issues or questions, please contact us.