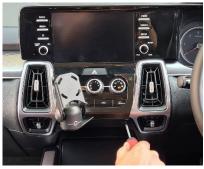

# **Installation Instructions**

Kia Sorento (2021+)

2

Step Instructions

1 Loosen plastic covering behind screen console.

Remove 2 x screws indicated.

Loosen and remove air vent piece.

## **Industrial Evolution Pty Ltd**

Unit 27/159 Arthur Street Homebush West 2140 NSW

> TEL +61 2 9763 5300 FAX +61 2 9763 5399 ABN 13 108 256 766

www.industrialevolution.com.au

3

Remove 2 x screws indicated.