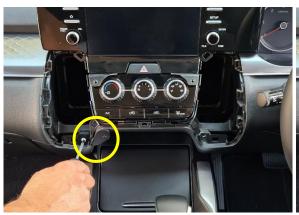

**4** Loosen screen unit, unplug cables, and set aside.

Then, remove 1 x nut as indicated.

5 Place supplied bracket into place as shown and fasten into place with previously removed 1 x nut.

7

8