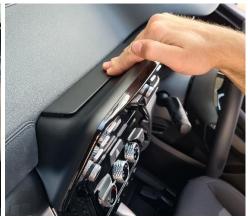

# **Installation Instructions**

Kia Sorento (2021+)

2

Step Instructions

1 Loosen plastic covering behind screen console.

Remove 2 x screws indicated.

Loosen and remove air vent piece.