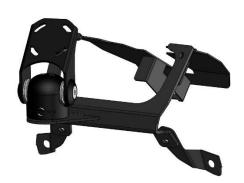

**4** Loosen screen unit, unplug cables, and set aside.

Then, remove 1 x nut as indicated.

5 Place supplied bracket into place as shown and fasten into place with previously removed 1 x nut.

7

8

Remove 2 x screw as indicated.

Install left and right sided brackets and fix into place using screw provided.