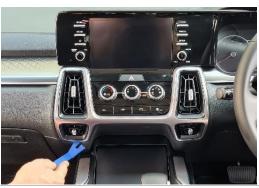

# **Installation Instructions**

Kia Sorento (2021+)

2

Step Instructions

1 Loosen plastic covering behind screen console.

Remove 2 x screws indicated.

Loosen and remove air vent piece.