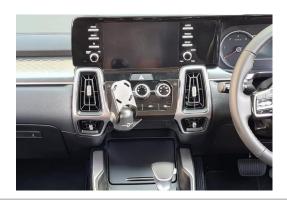

# **Installation Instructions**

Kia Sorento (2021+)

2

Step Instructions

1 Loosen plastic covering behind screen console.

Remove 2 x screws indicated.

Loosen and remove air vent piece.