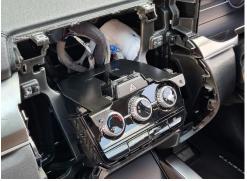

**4** Loosen screen unit, unplug cables, and set aside.

Then, remove 1 x nut as indicated.

5 Place supplied bracket into place as shown and fasten into place with previously removed 1 x nut.

7

8

## **Industrial Evolution Pty Ltd**

Unit 27/159 Arthur Street Homebush West 2140 NSW

> TEL +61 2 9763 5300 FAX +61 2 9763 5399 ABN 13 108 256 766

www.industrialevolution.com.au

6 Restore screen unit and all previously removed cables and screws to their original positions.