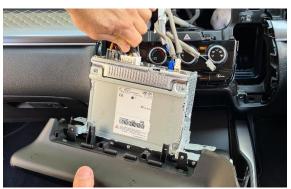

**4** Loosen screen unit, unplug cables, and set aside.

Then, remove 1 x nut as indicated.

5 Place supplied bracket into place as shown and fasten into place with previously removed 1 x nut.

7

8