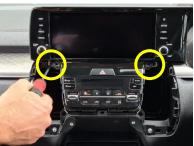

4 Place side bracket as shown. Using a sharp blade, carefully mark then trim the inner plastic like so.

5 Install left and right-side brackets. Then, remove 2 x screws indicated.

Loosen screen unit, and carefully set on the upper dash area.