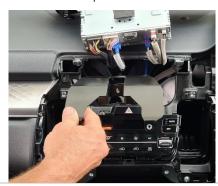

4 Place side bracket as shown. Using a sharp blade, carefully mark then trim the inner plastic like so.

5 Install left and right-side brackets. Then, remove 2 x screws indicated.

Loosen screen unit, and carefully set on the upper dash area.