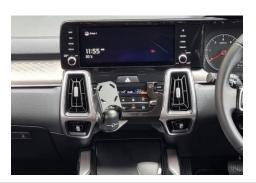

## **Installation Instructions**

Kia Sorento Push Control (2021+)

Step Instructions

1 Loosen plastic covering behind screen console.

Remove 2 x screws indicated.

2 Loosen and remove air vent piece.