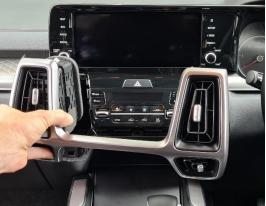

## **Installation Instructions**

Kia Sorento Push Control (2021+)

Step Instructions

1 Loosen plastic covering behind screen console.

Remove 2 x screws indicated.

2 Loosen and remove air vent piece.

## **Industrial Evolution Pty Ltd**

Unit 27/159 Arthur Street Homebush West 2140 NSW

> TEL +61 2 9763 5300 FAX +61 2 9763 5399

ABN 13 108 256 766

www.industrialevolution.com.au

3

6

Remove 2 x screws indicated.