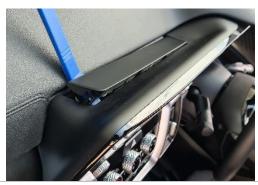

## **Installation Instructions**

Kia Sorento Push Control (2021+)

Step Instructions

1 Loosen plastic covering behind screen console.

Remove 2 x screws indicated.

2 Loosen and remove air vent piece.