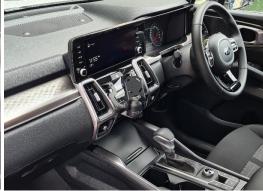

**8** Restore screen unit and previously removed screws to their original positions.

Install front dash bracket using 4 x provided screws.

Enjoy your new In Dash Mount!

If you have any issues or questions, please contact us.