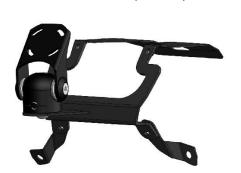

4 Place side bracket as shown. Using a sharp blade, carefully mark then trim the inner plastic like so.

5 Install left and right-side brackets. Then, remove 2 x screws indicated.

Loosen screen unit, and carefully set on the upper dash area.

Then, remove 1 x nut as indicated.

## **Industrial Evolution Pty Ltd**

Unit 27/159 Arthur Street Homebush West 2140 NSW

> TEL +61 2 9763 5300 FAX +61 2 9763 5399 ABN 13 108 256 766

www.industrialevolution.com.au

**7** Place supplied bracket into place as shown and fasten into place with previously removed 1 x nut.