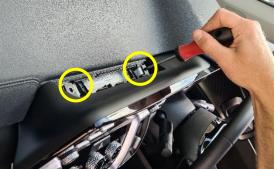

## **Installation Instructions**

Kia Sorento Push Control (2021+)

Step Instructions

1 Loosen plastic covering behind screen console.

Remove 2 x screws indicated.

2 Loosen and remove air vent piece.

## **Industrial Evolution Pty Ltd**

Unit 27/159 Arthur Street Homebush West 2140 NSW

> TEL +61 2 9763 5300 FAX +61 2 9763 5399

ABN 13 108 256 766

www.industrialevolution.com.au

3

6

Remove 2 x screws indicated.