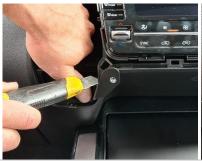

4 Place side bracket as shown. Using a sharp blade, carefully mark then trim the inner plastic like so.

5 Install left and right-side brackets. Then, remove 2 x screws indicated.

Loosen screen unit, and carefully set on the upper dash area.