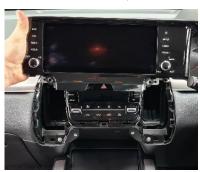

## **Installation Instructions**

Kia Sorento Push Control (2021+)

Step Instructions

1 Loosen plastic covering behind screen console.

Remove 2 x screws indicated.

2 Loosen and remove air vent piece.