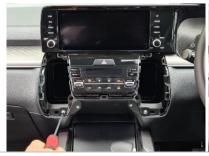

4 Place side bracket as shown. Using a sharp blade, carefully mark then trim the inner plastic like so.

5 Install left and right-side brackets. Then, remove 2 x screws indicated.

Loosen screen unit, and carefully set on the upper dash area.