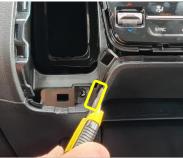

## **Installation Instructions**

Kia Sorento Push Control (2021+)

Step Instructions

1 Loosen plastic covering behind screen console.

Remove 2 x screws indicated.

2 Loosen and remove air vent piece.