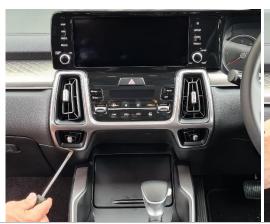

## **Installation Instructions**

Kia Sorento Push Control (2021+)

Step Instructions

1 Loosen plastic covering behind screen console.

Remove 2 x screws indicated.

2 Loosen and remove air vent piece.