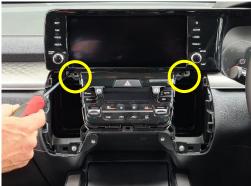

## **Installation Instructions**

Kia Sorento Push Control (2021+)

Step Instructions

1 Loosen plastic covering behind screen console.

Remove 2 x screws indicated.

2 Loosen and remove air vent piece.