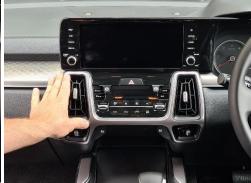

## **Installation Instructions**

Kia Sorento Push Control (2021+)

Step Instructions

1 Loosen plastic covering behind screen console.

Remove 2 x screws indicated.

2 Loosen and remove air vent piece.