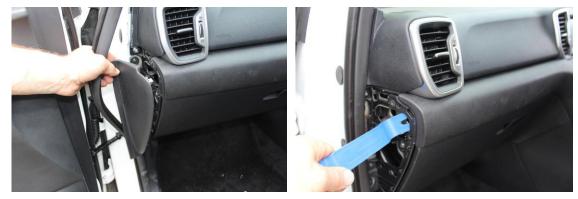

## **Installation Instructions**

Kia Sportage (2016+)

Step

Instructions

1

Remove the lower right plastic trim piece under steering wheel

2

Remove left side piece & middle panel (Be careful not to bend this part)