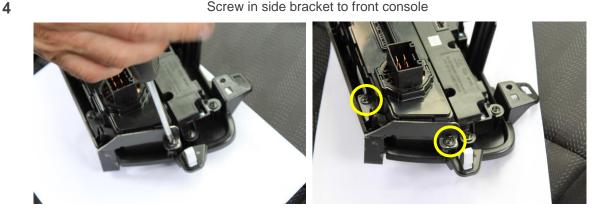

PRODUCT DESIGN SOLUTIONS • EQUIPMENT & BRACKET DESIGN • ELECTRONIC PRODUCT DESIGN • PROTOTYPES • CAD DESIGN & ENGINEERING

Remove the front console and unplug all wires from the back

Screw in side bracket to front console