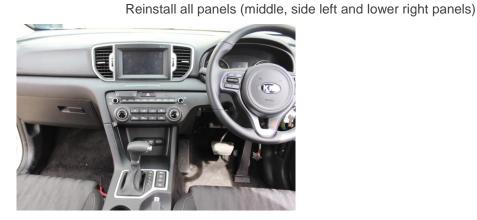

5

Reinstall centre console and screw in bracket

7

8

6

Install front dash bracket with 3x countersunk M5 screws provided

Enjoy your new In Dash Mount!

If you have any issues or questions, please contact us. Industrial Evolution