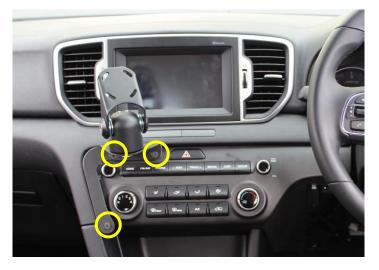

5

Reinstall centre console and screw in bracket

7

8

6

Install front dash bracket with 3x countersunk M5 screws provided

Enjoy your new In Dash Mount!

If you have any issues or questions, please contact us. Industrial Evolution