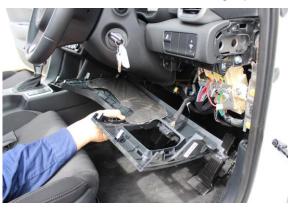

PRODUCT DESIGN SOLUTIONS • EQUIPMENT & BRACKET DESIGN • ELECTRONIC PRODUCT DESIGN • PROTOTYPES • CAD DESIGN & ENGINEERING

Remove the front console and unplug all wires from the back

Screw in side bracket to front console