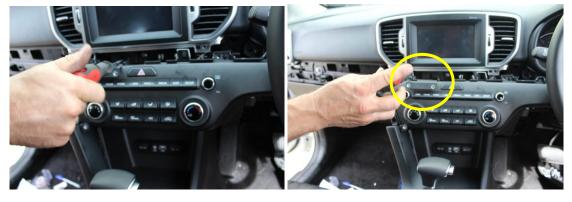

5

Reinstall centre console and screw in bracket

7

8

6

Install front dash bracket with 3x countersunk M5 screws provided

Enjoy your new In Dash Mount!

If you have any issues or questions, please contact us. Industrial Evolution