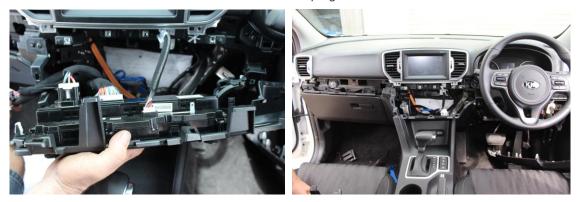

PRODUCT DESIGN SOLUTIONS • EQUIPMENT & BRACKET DESIGN • ELECTRONIC PRODUCT DESIGN • PROTOTYPES • CAD DESIGN & ENGINEERING

Remove the front console and unplug all wires from the back

Screw in side bracket to front console

5

Reinstall centre console and screw in bracket

7

8

6

Install front dash bracket with 3x countersunk M5 screws provided

Enjoy your new In Dash Mount!

If you have any issues or questions, please contact us. Industrial Evolution