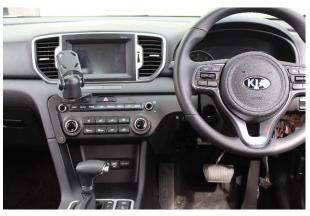

## **Installation Instructions**

Kia Sportage (2016+)

Step

Instructions

1

Remove the lower right plastic trim piece under steering wheel

2

Remove left side piece & middle panel (Be careful not to bend this part)