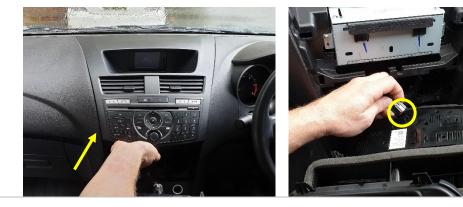

## Installation Instructions

Mazda BT50 (2012+)

STEP

INSTRUCTION

1

Lever and remove A/C unit without unplugging.

2

Carefully lift and remove central control unit and air vents, unplugging as pictured.