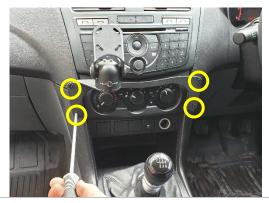

6

7

Replace A/C unit.

Install front bracket using 4x countersunk screws provided.

Enjoy your new InDash Mount!

If you have any issues or questions, please contact us. Industrial Evolution

PRODUCT DESIGN SOLUTIONS • EQUIPMENT & BRACKET DESIGN • ELECTRONIC PRODUCT DESIGN • PROTOTYPES • CAD DESIGN & ENGINEERING