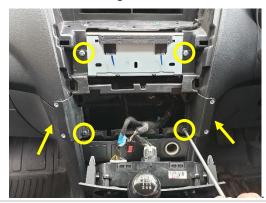

## Installation Instructions

Mazda BT50 (2012+)

STEP

INSTRUCTION

1

Lever and remove A/C unit without unplugging.

2

Carefully lift and remove central control unit and air vents, unplugging as pictured.

Remove 4x screws, as pictured.

4

3

Install L+R brackets using 4x screws removed in Step 3.

Plug in and replace control unit and air vents.

Industrial Evolution Pty Ltd Unit 27/159 Arthur Street Homebush West 2140 NSW TEL +61 2 9763 5300 FAX +61 2 9763 5399 ABN 13 108 256 766 www.industrialevolution.com.au