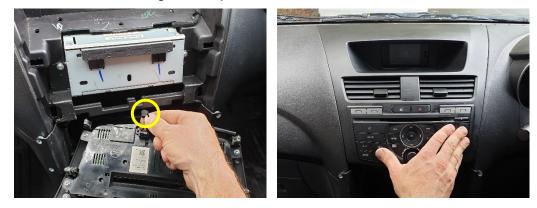

Remove 4x screws, as pictured.

4

3

Install L+R brackets using 4x screws removed in Step 3.

Plug in and replace control unit and air vents.

Industrial Evolution Pty Ltd Unit 27/159 Arthur Street Homebush West 2140 NSW TEL +61 2 9763 5300 FAX +61 2 9763 5399 ABN 13 108 256 766 www.industrialevolution.com.au