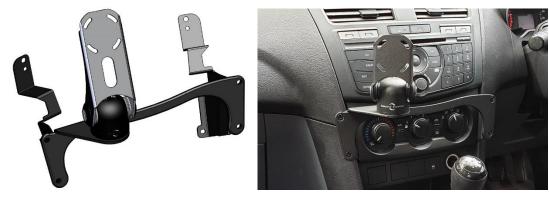

## Installation Instructions

Mazda BT50 (2012+)

STEP

INSTRUCTION

1

Lever and remove A/C unit without unplugging.

2

Carefully lift and remove central control unit and air vents, unplugging as pictured.

PRODUCT DESIGN SOLUTIONS • EQUIPMENT & BRACKET DESIGN • ELECTRONIC PRODUCT DESIGN • PROTOTYPES • CAD DESIGN & ENGINEERING

Industrial Evolution Pty Ltd Unit 27/159 Arthur Street Homebush West 2140 NSW TEL +61 2 9763 5300 FAX +61 2 9763 5399 ABN 13 108 256 766 www.industrialevolution.com.au