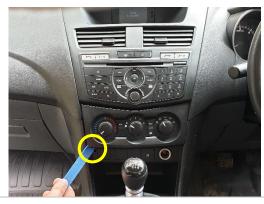

## Installation Instructions

Mazda BT50 (2012+)

STEP

INSTRUCTION

1

Lever and remove A/C unit without unplugging.

2

Carefully lift and remove central control unit and air vents, unplugging as pictured.