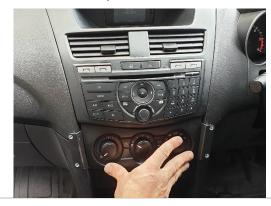

6

7

Replace A/C unit.

Install front bracket using 4x countersunk screws provided.

Enjoy your new InDash Mount!

If you have any issues or questions, please contact us. Industrial Evolution

PRODUCT DESIGN SOLUTIONS • EQUIPMENT & BRACKET DESIGN • ELECTRONIC PRODUCT DESIGN • PROTOTYPES • CAD DESIGN & ENGINEERING