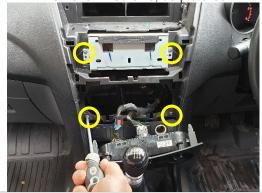

Remove 4x screws, as pictured.

4

3

Install L+R brackets using 4x screws removed in Step 3.

Plug in and replace control unit and air vents.

Industrial Evolution Pty Ltd Unit 27/159 Arthur Street Homebush West 2140 NSW TEL +61 2 9763 5300 FAX +61 2 9763 5399 ABN 13 108 256 766 www.industrialevolution.com.au