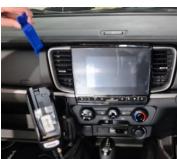

## Installation Instructions Mazda BT50 (2020+)

STEP INSTRUCTION

1 Lever and remove central display unit from dash as shown, removing rear cables.

2 Remove 2 x dash screws, then install first bracket in place.