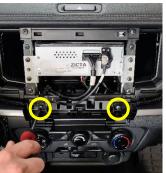

## Installation Instructions Mazda BT50 (2020+)

STEP INSTRUCTION

1 Lever and remove central display unit from dash as shown, removing rear cables.

2 Remove 2 x dash screws, then install first bracket in place.