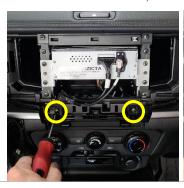

## Installation Instructions Mazda BT50 (2020+)

STEP INSTRUCTION

1 Lever and remove central display unit from dash as shown, removing rear cables.

2 Remove 2 x dash screws, then install first bracket in place.