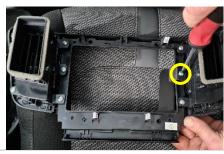

5 Plug in and reinstall control unit and air vents.

Install front bracket using 4x countersunk screws provided.

Enjoy your new InDash Mount!

If you have any issues or questions, please contact us. **Industrial Evolution**