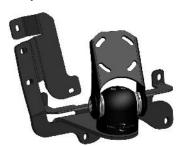

## Installation Instructions Mazda BT50 (2020+)

STEP INSTRUCTION

1 Lever and remove central display unit from dash as shown, removing rear cables.

2 Remove 2 x dash screws, then install first bracket in place.

Remove 5 x screws and detach screen. Move second bracket into place.

6

## **Industrial Evolution Pty Ltd**

Unit 27/159 Arthur Street Homebush West 2140 NSW

> TEL +61 2 9763 5300 FAX +61 2 9763 5399 ABN 13 108 256 766

www.industrialevolution.com.au

**4** Fix bracket using 1 x screw, then reattach 4 x screws and screen.