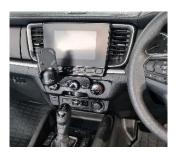

## Installation Instructions Mazda BT50 (2020+)

STEP INSTRUCTION

1 Lever and remove central display unit from dash as shown, removing rear cables.

2 Remove 2 x dash screws, then install first bracket in place.