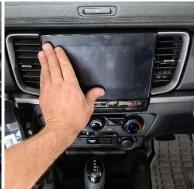

5 Plug in and reinstall control unit and air vents.

Install front bracket using 4x countersunk screws provided.

Enjoy your new InDash Mount!

If you have any issues or questions, please contact us. **Industrial Evolution**