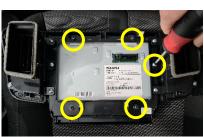

## **Industrial Evolution Pty Ltd**

Unit 27/159 Arthur Street Homebush West 2140 NSW

> TEL +61 2 9763 5300 FAX +61 2 9763 5399 ABN 13 108 256 766

www.industrialevolution.com.au

## Installation Instructions Mazda BT50 (2020+)





STEP INSTRUCTION

1 Lever and remove central display unit from dash as shown, removing rear cables.





2 Remove 2 x dash screws, then install first bracket in place.





Remove 5 x screws and detach screen. Move second bracket into place.







6

## **Industrial Evolution Pty Ltd**

Unit 27/159 Arthur Street Homebush West 2140 NSW

> TEL +61 2 9763 5300 FAX +61 2 9763 5399 ABN 13 108 256 766

www.industrialevolution.com.au

**4** Fix bracket using 1 x screw, then reattach 4 x screws and screen.





5 Plug in and reinstall control unit and air vents.





Install front bracket using 4x countersunk screws provided.



Enjoy your new InDash Mount!

If you have any issues or questions, please contact us. **Industrial Evolution**