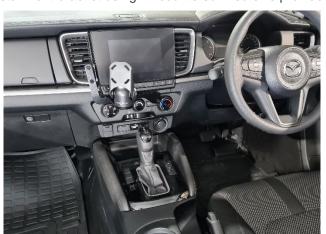

## Installation Instructions Mazda BT50 (2020+)

STEP INSTRUCTION

1 Lever and remove central display unit from dash as shown, removing rear cables.

2 Remove 2 x dash screws, then install first bracket in place.

Remove 5 x screws and detach screen. Move second bracket into place.

6