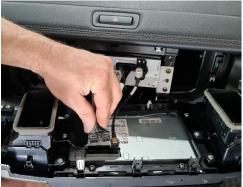

## **Industrial Evolution Pty Ltd**

Unit 27/159 Arthur Street Homebush West 2140 NSW

> TEL +61 2 9763 5300 FAX +61 2 9763 5399 ABN 13 108 256 766

www.industrialevolution.com.au

## Installation Instructions Mazda BT50 (2020+)





STEP INSTRUCTION

1 Lever and remove central display unit from dash as shown, removing rear cables.





2 Remove 2 x dash screws, then install first bracket in place.





Remove 5 x screws and detach screen. Move second bracket into place.







6

## **Industrial Evolution Pty Ltd**

Unit 27/159 Arthur Street Homebush West 2140 NSW

> TEL +61 2 9763 5300 FAX +61 2 9763 5399 ABN 13 108 256 766

www.industrialevolution.com.au

**4** Fix bracket using 1 x screw, then reattach 4 x screws and screen.





5 Plug in and reinstall control unit and air vents.





Install front bracket using 4x countersunk screws provided.



Enjoy your new InDash Mount!

If you have any issues or questions, please contact us. **Industrial Evolution**