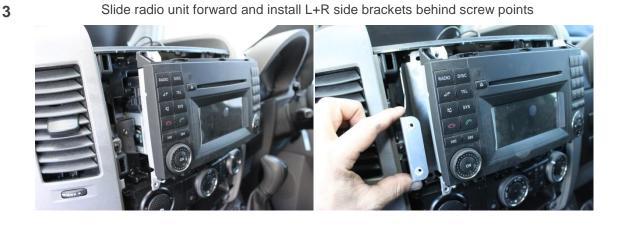

Reinstall 4 x screws, reconnect cable to fascia and click facia back into place

5

4

Attach the In-Dash mount bracket using the 4 x black screws provided.

If you have any issues or questions, pleasecontact us. Industrial Evolution