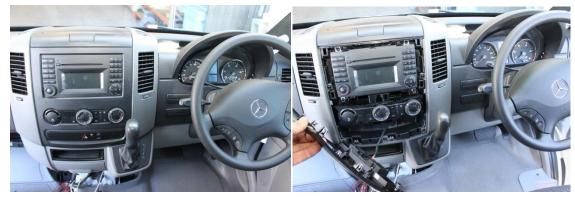

## **Installation Instructions**

Mercedes-Benz Sprinter (2007-17)

Step

Instructions

1

Remove 4 x screws from radio unit

Industrial Evolution Pty Ltd Unit 27/159 Arthur Street Homebush West 2140 NSW TEL +61 2 9763 5300 FAX +61 2 9763 5399 ABN 13 108 256 766 www.industrialevolution.com.au