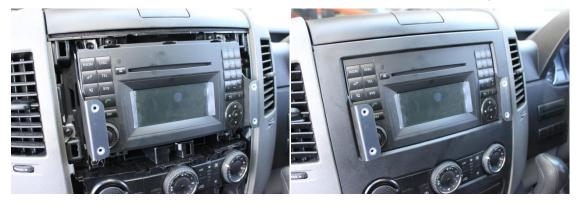

## **Installation Instructions**

Mercedes-Benz Sprinter (2007-17)

Step

Instructions

1

Remove 4 x screws from radio unit

Industrial Evolution Pty Ltd Unit 27/159 Arthur Street Homebush West 2140 NSW TEL +61 2 9763 5300 FAX +61 2 9763 5399 ABN 13 108 256 766 www.industrialevolution.com.au