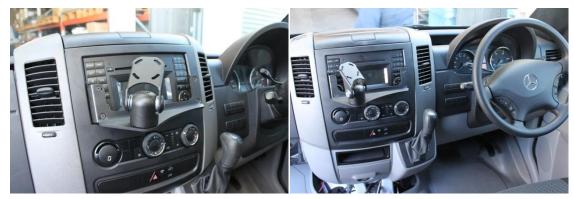

Reinstall 4 x screws, reconnect cable to fascia and click facia back into place

5

4

Attach the In-Dash mount bracket using the 4 x black screws provided.

If you have any issues or questions, pleasecontact us. Industrial Evolution