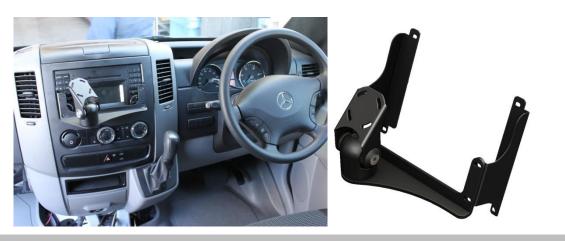

## **Installation Instructions**

Mercedes-Benz Sprinter (2007-17)

Step

Instructions

1

Remove 4 x screws from radio unit

Industrial Evolution Pty Ltd Unit 27/159 Arthur Street Homebush West 2140 NSW TEL +61 2 9763 5300 FAX +61 2 9763 5399 ABN 13 108 256 766 www.industrialevolution.com.au