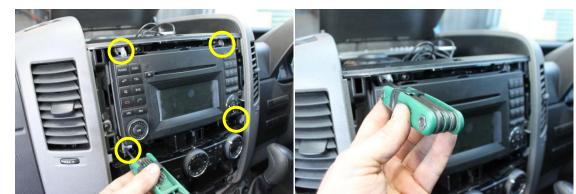

## **Installation Instructions**

Mercedes-Benz Sprinter (2007-17)

Step

Instructions

1

Remove 4 x screws from radio unit

Industrial Evolution Pty Ltd Unit 27/159 Arthur Street Homebush West 2140 NSW TEL +61 2 9763 5300 FAX +61 2 9763 5399 ABN 13 108 256 766 www.industrialevolution.com.au