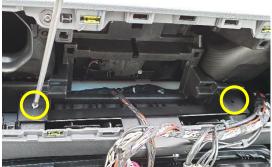

## **Installation Instructions**

Mercedes-Benz Sprinter (2018+)

Step Instructions

1 Remove A/C unit, leaving cable plugged in.

2 Secure lower bracket above the A/C unit by sliding the unit into position.

3

4 Place and secure upper bracket at 2 points using self tapping screws provided.

5 Replace central unit.