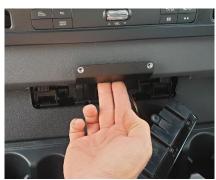

## **Installation Instructions**

Mercedes-Benz Sprinter (2018+)

Step Instructions

1 Remove A/C unit, leaving cable plugged in.

2 Secure lower bracket above the A/C unit by sliding the unit into position.

3