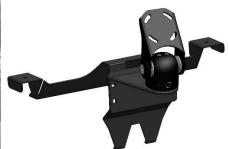

4 Place and secure upper bracket at 2 points using self tapping screws provided.

5 Replace central unit.

## **Industrial Evolution Pty Ltd**

Unit 27/159 Arthur Street Homebush West 2140 NSW

> TEL +61 2 9763 5300 FAX +61 2 9763 5399

ABN 13 108 256 766 www.industrialevolution.com.au

6 Attach the In-Dash mount bracket using the 4 x black screws provided.