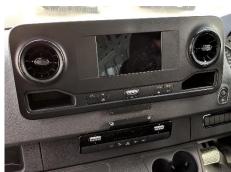

4 Place and secure upper bracket at 2 points using self tapping screws provided.

5 Replace central unit.