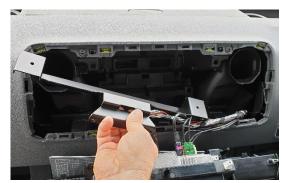

4 Place and secure upper bracket at 2 points using self tapping screws provided.

5 Replace central unit.