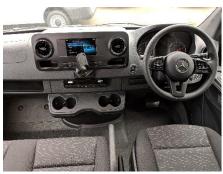

## **Installation Instructions**

Mercedes-Benz Sprinter (2018+)

Step Instructions

1 Remove A/C unit, leaving cable plugged in.

2 Secure lower bracket above the A/C unit by sliding the unit into position.

3