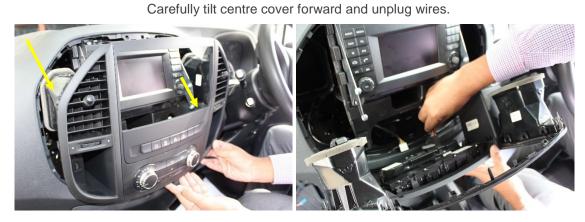

## Installation Instructions Mercedes-Benz Vito (2015+)

Step

Instructions

1

2

Install L + R side brackets around control unit.

Industrial Evolution Pty Ltd Unit 27/159 Arthur Street Homebush West 2140 NSW TEL +61 2 9763 5300 FAX +61 2 9763 5399 ABN 13 108 256 766 www.industrialevolution.com.au