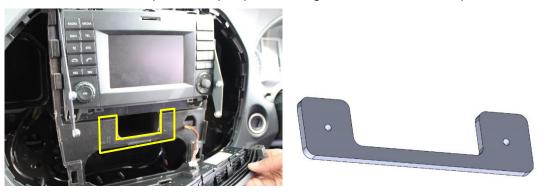

Screw in metal piece on top of plastic, using 2 counter sunk screws provided.

4

From centre cover, remove the two screws from the button panel.

5

Plug the button panel back in to control unit and affix using the two screws.

Industrial Evolution Pty Ltd Unit 27/159 Arthur Street Homebush West 2140 NSW TEL +61 2 9763 5300 FAX +61 2 9763 5399 ABN 13 108 256 766 www.industrialevolution.com.au

6

Reinstall centre cover.

7

8

Install dash bracket with 4x countersunk M5 screws provided.