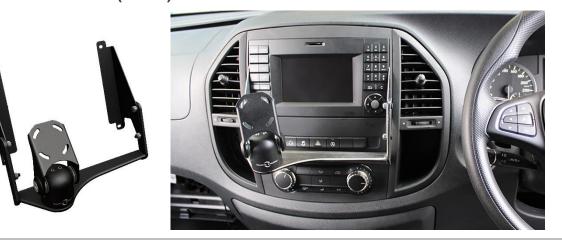

## Installation Instructions Mercedes-Benz Vito (2015+)

Step

Instructions

1

2

Install L + R side brackets around control unit.

Industrial Evolution Pty Ltd Unit 27/159 Arthur Street Homebush West 2140 NSW TEL +61 2 9763 5300 FAX +61 2 9763 5399 ABN 13 108 256 766 www.industrialevolution.com.au