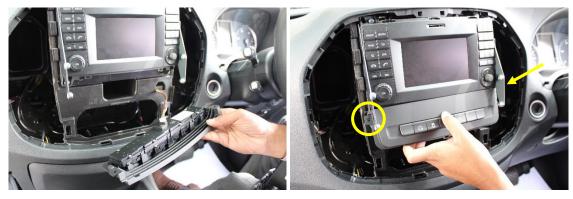

Screw in metal piece on top of plastic, using 2 counter sunk screws provided.

4

From centre cover, remove the two screws from the button panel.

5

Plug the button panel back in to control unit and affix using the two screws.

Industrial Evolution Pty Ltd Unit 27/159 Arthur Street Homebush West 2140 NSW TEL +61 2 9763 5300 FAX +61 2 9763 5399 ABN 13 108 256 766 www.industrialevolution.com.au

6

Reinstall centre cover.

7

8

Install dash bracket with 4x countersunk M5 screws provided.