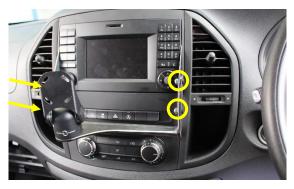

Industrial Evolution Pty Ltd Unit 27/159 Arthur Street Homebush West 2140 NSW TEL +61 2 9763 5300 FAX +61 2 9763 5399 ABN 13 108 256 766 www.industrialevolution.com.au

6

Reinstall centre cover.

7

8

Install dash bracket with 4x countersunk M5 screws provided.