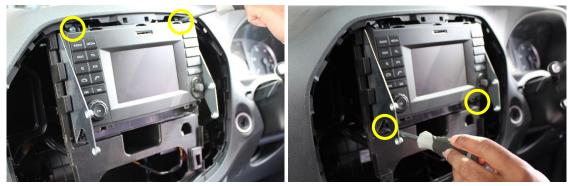

Screw in metal piece on top of plastic, using 2 counter sunk screws provided.

4

From centre cover, remove the two screws from the button panel.

5

Plug the button panel back in to control unit and affix using the two screws.