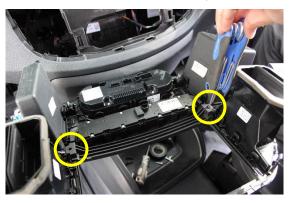

## Installation Instructions Mercedes-Benz Vito (2015+)

Step

Instructions

1

2

Install L + R side brackets around control unit.

Industrial Evolution Pty Ltd Unit 27/159 Arthur Street Homebush West 2140 NSW TEL +61 2 9763 5300 FAX +61 2 9763 5399 ABN 13 108 256 766 www.industrialevolution.com.au

Screw in metal piece on top of plastic, using 2 counter sunk screws provided.

4

From centre cover, remove the two screws from the button panel.

5

Plug the button panel back in to control unit and affix using the two screws.