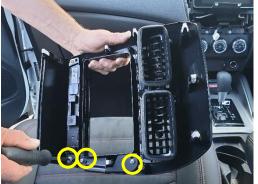

www.industrialevolution.com.au

3

Remove 4 x screws shown, and lift out digital display.

4

Remove 2 x screws on each side of digital display, as pictured.

5

Place bottom bracket on lower side of digital display.