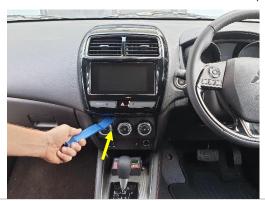

# **Installation Instructions**

Mitsubishi ASX (2019+)

1

STEP INSTRUCTION

Lever and lift air vents and plastic surrounds, as pictured.

2 Unplug and remove.

Unit 27/159 Arthur Street Homebush West 2140 NSW

> TEL +61 2 9763 5300 FAX +61 2 9763 5399 ABN 13 108 256 766