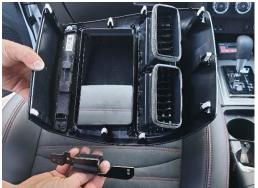

www.industrialevolution.com.au

3

Remove 4 x screws shown, and lift out digital display.

4

Remove 2 x screws on each side of digital display, as pictured.

5

Place bottom bracket on lower side of digital display.