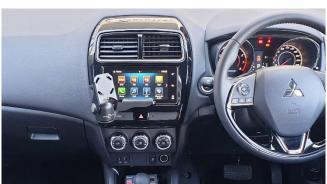

# **Installation Instructions**

Mitsubishi ASX (2019+)

1

STEP INSTRUCTION

Lever and lift air vents and plastic surrounds, as pictured.

2 Unplug and remove.

Unit 27/159 Arthur Street Homebush West 2140 NSW

> TEL +61 2 9763 5300 FAX +61 2 9763 5399 ABN 13 108 256 766