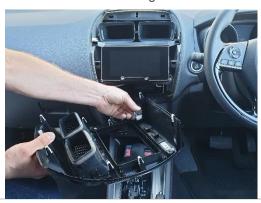

www.industrialevolution.com.au

3

Remove 4 x screws shown, and lift out digital display.

4

Remove 2 x screws on each side of digital display, as pictured.

5

Place bottom bracket on lower side of digital display.