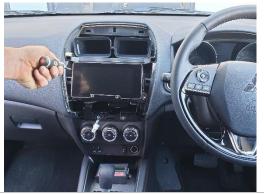

# **Installation Instructions**

Mitsubishi ASX (2019+)

1

STEP INSTRUCTION

Lever and lift air vents and plastic surrounds, as pictured.

2 Unplug and remove.

Unit 27/159 Arthur Street Homebush West 2140 NSW

> TEL +61 2 9763 5300 FAX +61 2 9763 5399 ABN 13 108 256 766