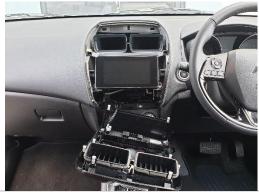

www.industrialevolution.com.au

3

Remove 4 x screws shown, and lift out digital display.

4

Remove 2 x screws on each side of digital display, as pictured.

5

Place bottom bracket on lower side of digital display.