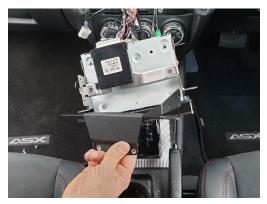

www.industrialevolution.com.au

3

Remove 4 x screws shown, and lift out digital display.

4

Remove 2 x screws on each side of digital display, as pictured.

5

Place bottom bracket on lower side of digital display.