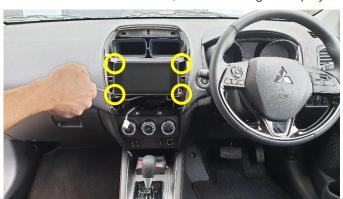

www.industrialevolution.com.au

3

Remove 4 x screws shown, and lift out digital display.

4

Remove 2 x screws on each side of digital display, as pictured.

5

Place bottom bracket on lower side of digital display.