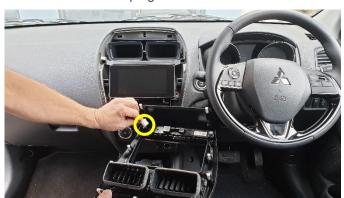

# **Installation Instructions**

Mitsubishi ASX (2019+)

1

STEP INSTRUCTION

Lever and lift air vents and plastic surrounds, as pictured.

2 Unplug and remove.

Unit 27/159 Arthur Street Homebush West 2140 NSW

> TEL +61 2 9763 5300 FAX +61 2 9763 5399 ABN 13 108 256 766