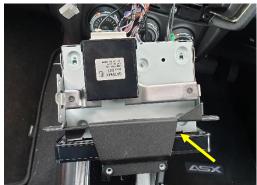

www.industrialevolution.com.au

3

Remove 4 x screws shown, and lift out digital display.

4

Remove 2 x screws on each side of digital display, as pictured.

5

Place bottom bracket on lower side of digital display.