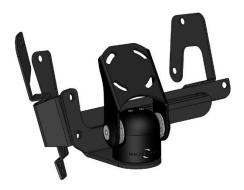

Unit 27/159 Arthur Street Homebush West 2140 NSW

> TEL +61 2 9763 5300 FAX +61 2 9763 5399 ABN 13 108 256 766

www.industrialevolution.com.au

6

Secure L + R brackets using existing screws removed in step 4.

7

Replace digital display and 4 x screws removed in step 3.

8

Place left bracket, as shown below, behind plastic surrounds.

Unit 27/159 Arthur Street Homebush West 2140 NSW

TEL +61 2 9763 5300 FAX +61 2 9763 5399