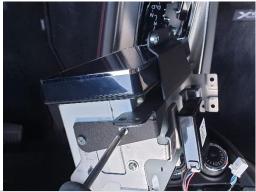

7

Replace digital display and 4 x screws removed in step 3.

8

Place left bracket, as shown below, behind plastic surrounds.

Unit 27/159 Arthur Street Homebush West 2140 NSW

TEL +61 2 9763 5300 FAX +61 2 9763 5399