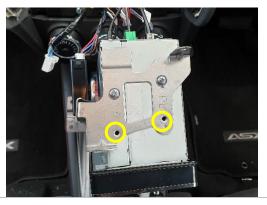

www.industrialevolution.com.au

3

Remove 4 x screws shown, and lift out digital display.

4

Remove 2 x screws on each side of digital display, as pictured.

5

Place bottom bracket on lower side of digital display.