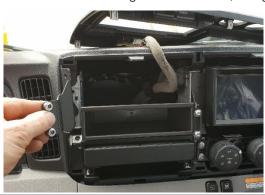

## **Installation Instructions** Mitsubishi Fuso Canter (2010+)

STEP INSTRUCTION

Carefully lift central cover and tilt forward. 1

2 Remove 8 x screws.