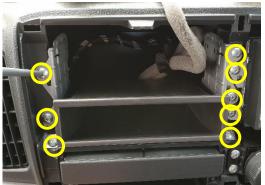

## **Installation Instructions** Mitsubishi Fuso Canter (2010+)

STEP INSTRUCTION

Carefully lift central cover and tilt forward. 1

2 Remove 8 x screws.

## **Industrial Evolution Pty Ltd**

Unit 27/159 Arthur Street Homebush West 2140 NSW

> TEL +61 2 9763 5300 FAX +61 2 9763 5399

ABN 13 108 256 766

www.industrialevolution.com.au

3 Install left & right side brackets, using the existing 8 screws (4 screws each side).