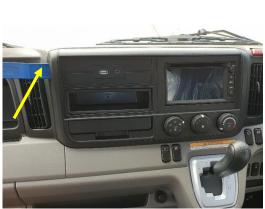

## **Installation Instructions** Mitsubishi Fuso Canter (2010+)

STEP INSTRUCTION

Carefully lift central cover and tilt forward. 1

2 Remove 8 x screws.