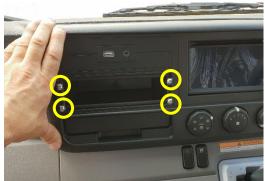

## **Industrial Evolution Pty Ltd**

Unit 27/159 Arthur Street Homebush West 2140 NSW

> TEL +61 2 9763 5300 FAX +61 2 9763 5399

ABN 13 108 256 766

www.industrialevolution.com.au

3 Install left & right side brackets, using the existing 8 screws (4 screws each side).