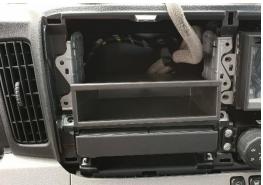

## **Installation Instructions** Mitsubishi Fuso Canter (2010+)

STEP INSTRUCTION

Carefully lift central cover and tilt forward. 1

2 Remove 8 x screws.