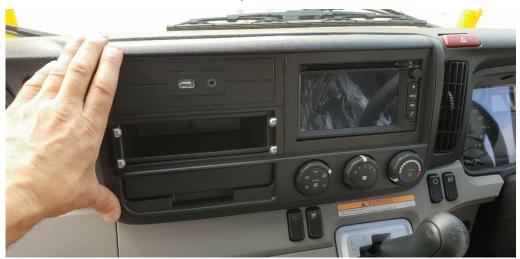

## **Installation Instructions** Mitsubishi Fuso Canter (2010+)

STEP INSTRUCTION

Carefully lift central cover and tilt forward. 1

2 Remove 8 x screws.