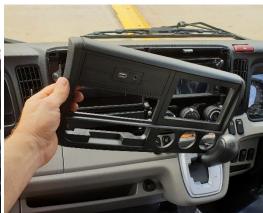

## **Installation Instructions** Mitsubishi Fuso Canter (2010+)

STEP INSTRUCTION

Carefully lift central cover and tilt forward. 1

2 Remove 8 x screws.