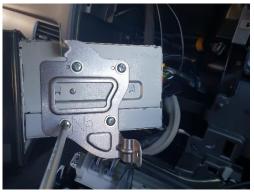

# Remove silver plates either side of centre control unit.

4 Install Left & Right side brackets, using the existing 8 screws (4 screws each side).

5

Reinstall centre control unit.