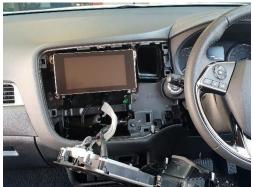

# Installation Instructions Mitsubishi Outlander (2013+)

Step Instructions

1 Careful lift and tilt forward central cover.

2 Remove 4 x screws and lift out centre control unit.