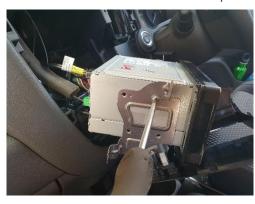

# Remove silver plates either side of centre control unit.

4 Install Left & Right side brackets, using the existing 8 screws (4 screws each side).

5

Reinstall centre control unit.