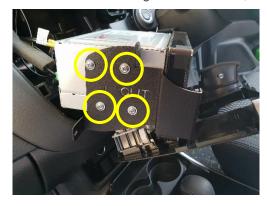

### **Industrial Evolution Pty Ltd**

Unit 27/159 Arthur Street Homebush West 2140 NSW

> TEL +61 2 9763 5300 FAX +61 2 9763 5399

ABN 13 108 256 766

www.industrialevolution.com.au

6

Reinstall central cover.

7 Install dash bracket with 4x countersunk M5 screws provided.