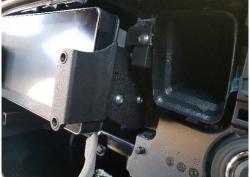

# Remove silver plates either side of centre control unit.

4 Install Left & Right side brackets, using the existing 8 screws (4 screws each side).

5

Reinstall centre control unit.