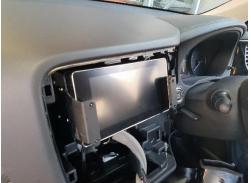

# Installation Instructions Mitsubishi Outlander (2013+)

Step Instructions

1 Careful lift and tilt forward central cover.

2 Remove 4 x screws and lift out centre control unit.

## **Industrial Evolution Pty Ltd**

Unit 27/159 Arthur Street Homebush West 2140 NSW

> TEL +61 2 9763 5300 FAX +61 2 9763 5399 ABN 13 108 256 766

www.industrialevolution.com.au

3