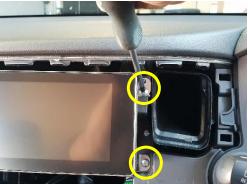

# Installation Instructions Mitsubishi Outlander (2013+)

Step Instructions

1 Careful lift and tilt forward central cover.

2 Remove 4 x screws and lift out centre control unit.