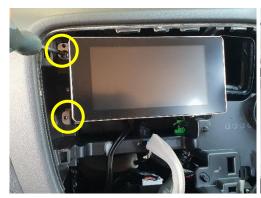

# Remove silver plates either side of centre control unit.

4 Install Left & Right side brackets, using the existing 8 screws (4 screws each side).

5

Reinstall centre control unit.