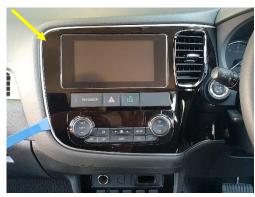

# Installation Instructions Mitsubishi Outlander (2013+)

Step Instructions

1 Careful lift and tilt forward central cover.

2 Remove 4 x screws and lift out centre control unit.