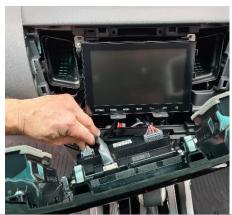

#### **Industrial Evolution Pty Ltd**

Unit 27/159 Arthur Street Homebush West 2140 NSW

> TEL +61 2 9763 5300 FAX +61 2 9763 5399 ABN 13 108 256 766

www.industrialevolution.com.au

3 Install large bracket around the underside of the display unit using previously removed screws.

Return cables and central dash unit to their original state.

Install lower bracket using previously removed 1 x screw. Using a sharp blade carefully shave away inner plastic from the indicated area to allow a snug fit for the bracket.