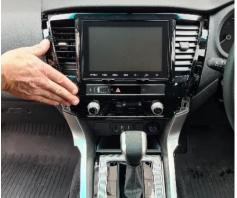

## Return all components to the dash.

Install front bracket using 3 x countersunk screws provided.

Enjoy your new InDash Mount!

If you have any issues or questions, please contact us.