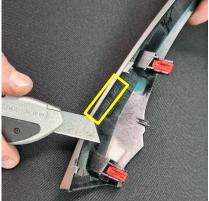

Return cables and central dash unit to their original state.

Install lower bracket using previously removed 1 x screw. Using a sharp blade carefully shave away inner plastic from the indicated area to allow a snug fit for the bracket.