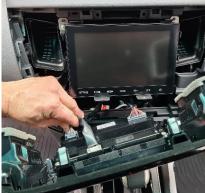

# **Installation Instructions**

Mitsubishi Pajero Sport (2020+)

STEP INSTRUCTION

1 Loosen and remove lower panels on either side. Then remove upper panels on either side.

Remove 1 x screw as indicated.

2

Loosen central dash unit, remove cables and set aside.

Remove 2 x screws on each side of the display unit.

4