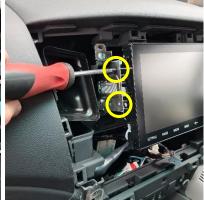

#### **Industrial Evolution Pty Ltd**

Unit 27/159 Arthur Street Homebush West 2140 NSW

> TEL +61 2 9763 5300 FAX +61 2 9763 5399 ABN 13 108 256 766

www.industrialevolution.com.au

# **Installation Instructions**

Mitsubishi Pajero Sport (2020+)





STEP INSTRUCTION

1 Loosen and remove lower panels on either side. Then remove upper panels on either side.

Remove 1 x screw as indicated.



2





Loosen central dash unit, remove cables and set aside.

Remove 2 x screws on each side of the display unit.









4

#### **Industrial Evolution Pty Ltd**

Unit 27/159 Arthur Street Homebush West 2140 NSW

> TEL +61 2 9763 5300 FAX +61 2 9763 5399 ABN 13 108 256 766

www.industrialevolution.com.au

3 Install large bracket around the underside of the display unit using previously removed screws.





Return cables and central dash unit to their original state.





Install lower bracket using previously removed 1 x screw. Using a sharp blade carefully shave away inner plastic from the indicated area to allow a snug fit for the bracket.







### **Industrial Evolution Pty Ltd**

Unit 27/159 Arthur Street Homebush West 2140 NSW

TEL +61 2 9763 5300 FAX +61 2 9763 5399 ABN 13 108 256 766

www.industrialevolution.com.au

6

7

## Return all components to the dash.



Install front bracket using 3 x c