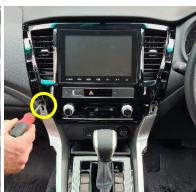

# **Installation Instructions**

Mitsubishi Pajero Sport (2020+)

STEP INSTRUCTION

1 Loosen and remove lower panels on either side. Then remove upper panels on either side.

Remove 1 x screw as indicated.

2

Loosen central dash unit, remove cables and set aside.