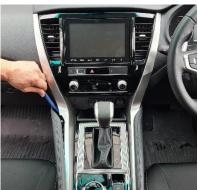

Return cables and central dash unit to their original state.

Install lower bracket using previously removed 1 x screw. Using a sharp blade carefully shave away inner plastic from the indicated area to allow a snug fit for the bracket.