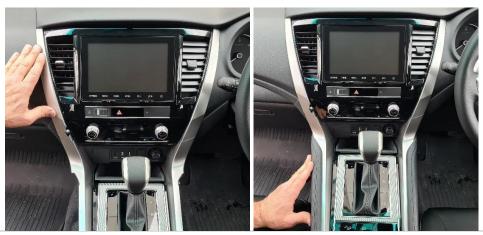

## Return all components to the dash.

Install front bracket using 3 x countersunk screws provided.

Enjoy your new InDash Mount!

If you have any issues or questions, please contact us.