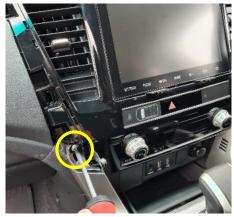

# **Installation Instructions**

Mitsubishi Pajero Sport (2020+)

STEP INSTRUCTION

1 Loosen and remove lower panels on either side. Then remove upper panels on either side.

Remove 1 x screw as indicated.

2

Loosen central dash unit, remove cables and set aside.

Remove 2 x screws on each side of the display unit.

4