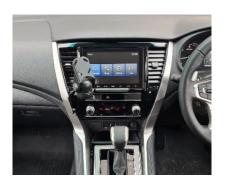

Remove 2 x screws on each side of the display unit.

4

#### **Industrial Evolution Pty Ltd**

Unit 27/159 Arthur Street Homebush West 2140 NSW

> TEL +61 2 9763 5300 FAX +61 2 9763 5399 ABN 13 108 256 766

www.industrialevolution.com.au

3 Install large bracket around the underside of the display unit using previously removed screws.