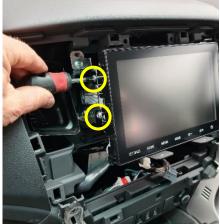

Industrial Evolution Pty Ltd**

Unit 27/159 Arthur Street Homebush West 2140 NSW

> TEL +61 2 9763 5300 FAX +61 2 9763 5399 ABN 13 108 256 766

www.industrialevolution.com.au

# **Installation Instructions**

Mitsubishi Pajero Sport (2020+)





STEP INSTRUCTION

1 Loosen and remove lower panels on either side. Then remove upper panels on either side.

Remove 1 x screw as indicated.



2





Loosen central dash unit, remove cables and set aside.

Remove 2 x screws on each side of the display unit.









4

#### **Industrial Evolution Pty Ltd**

Unit 27/159 Arthur Street Homebush West 2140 NSW

> TEL +61 2 9763 5300 FAX +61 2 9763 5399 ABN 13 108 256 766

www.industrialevolution.com.au

3 Install large bracket around the underside of the display unit using previously removed screws.





Return cables and central dash unit to their original state.





Install lower bracket using previously removed 1 x screw. Using a sharp blade carefully shave away inner plastic from the indicated area to allow a snug fit for the bracket.







### **Industrial Evolution Pty Ltd**

Unit 27/159 Arthur Street Homebush West 2140 NSW

TEL +61 2 9763 5300 FAX +61 2 9763 5399 ABN 13 108 256 766

www.industrialevolution.com.au

6

7

## Return all components to the dash.



Install front bracket using 3 x countersunk screws provided.



Enjoy your new InDash Mount!

If you have any issues or questions, please contact us.