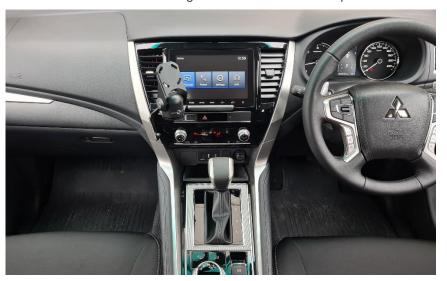

## Return all components to the dash.

Install front bracket using 3 x countersunk screws provided.

Enjoy your new InDash Mount!

If you have any issues or questions, please contact us.