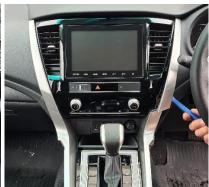

Return cables and central dash unit to their original state.

Install lower bracket using previously removed 1 x screw. Using a sharp blade carefully shave away inner plastic from the indicated area to allow a snug fit for the bracket.