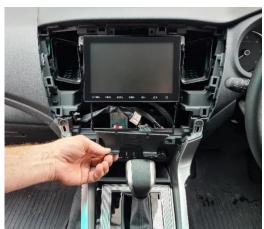

# **Installation Instructions**

Mitsubishi Pajero Sport (2020+)

STEP INSTRUCTION

1 Loosen and remove lower panels on either side. Then remove upper panels on either side.

Remove 1 x screw as indicated.

2

Loosen central dash unit, remove cables and set aside.

Remove 2 x screws on each side of the display unit.

4