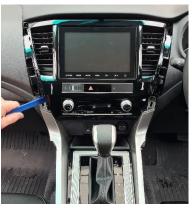

# **Installation Instructions**

Mitsubishi Pajero Sport (2020+)

STEP INSTRUCTION

1 Loosen and remove lower panels on either side. Then remove upper panels on either side.

Remove 1 x screw as indicated.

2

Loosen central dash unit, remove cables and set aside.