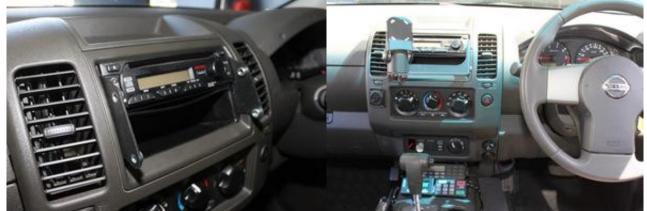

## Nissan Navara 2011 In dash mounting instruction

Nissan Navara 2011: In Dash mounting bracket tilt and turn assembly

Remove centre console cover, photo not shown to remove cover by pulling from the bottom out. No screws attached.

Sandwich metal tab plate between radio bracket. Snap plastic console cover back. Assembly of Indash mount