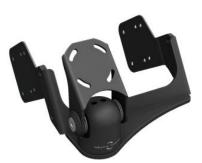

## Nissan Navara 2011 In dash mounting instruction

Nissan Navara 2011: In Dash mounting bracket tilt and turn assembly

Remove centre console cover, photo not shown to remove cover by pulling from the bottom out. No screws attached.

Sandwich metal tab plate between radio bracket. Snap plastic console cover back. Assembly of Indash mount