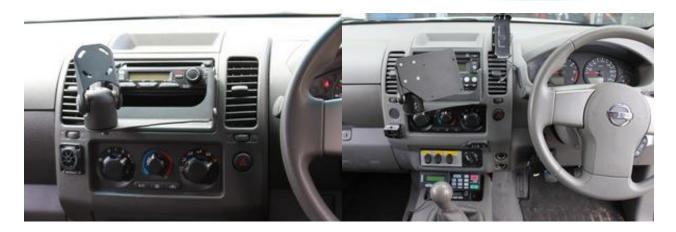

Sandwich metal tab plate between radio bracket. Snap plastic console cover back. Assembly of Indash mount