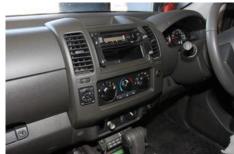

## Nissan Navara 2011 In dash mounting instruction

Nissan Navara 2011: In Dash mounting bracket tilt and turn assembly

Remove centre console cover, photo not shown to remove cover by pulling from the bottom out. No screws attached.