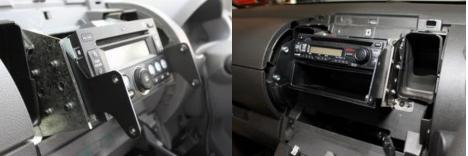

## Nissan Navara 2011 In dash mounting instruction

Nissan Navara 2011: In Dash mounting bracket tilt and turn assembly

Remove centre console cover, photo not shown to remove cover by pulling from the bottom out. No screws attached.

Sandwich metal tab plate between radio bracket. Snap plastic console cover back. Assembly of Indash mount