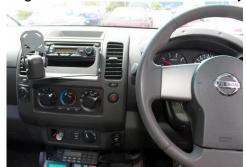

## Nissan Navara 2011 In dash mounting instruction

Nissan Navara 2011: In Dash mounting bracket tilt and turn assembly

Remove centre console cover, photo not shown to remove cover by pulling from the bottom out. No screws attached.