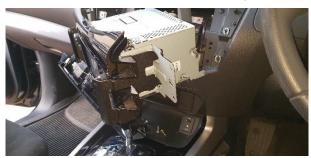

### Remove 2x screws final screws.

5

Carefully lift out centre console.

6

Remove 8x screws (4x each side) from centre console.

7 To install side bracket, slide existing bracket underneath, securing with existing screws.