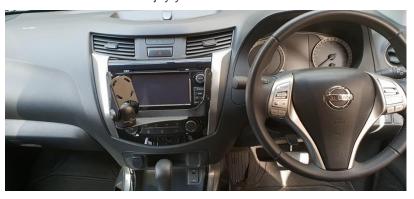

## Carefully shave down silver trims where marked.

13

Reinstall silver trimming.

14

Install dash bracket with 4x M5 screws provided.

Enjoy your new In Dash Mount!

If you have any issues or questions, please contact us. **Industrial Evolution.**