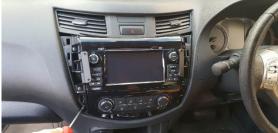

## Repeat on other side.

9

Reinstall centre console.

10

Reinstall lower control unit.

11

To allow flush fit of silver trim, measure protruding side brackets.

Unit 27/159 Arthur Street Homebush West 2140 NSW