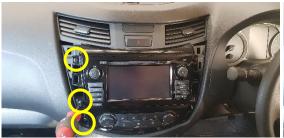

# Installation Instructions Nissan Navara (2015+)

Step Instructions

1 Carefully remove silver trimming on both sides.

2 Remove 6x screws (3x each side).

Carefully tilt lower control unit forward.

3

Unit 27/159 Arthur Street Homebush West 2140 NSW