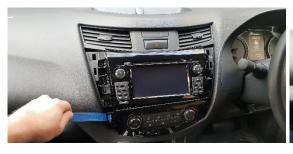

### Remove 2x screws final screws.

5

Carefully lift out centre console.

6

Remove 8x screws (4x each side) from centre console.

7 To install side bracket, slide existing bracket underneath, securing with existing screws.