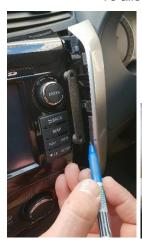

# Installation Instructions Nissan Navara (2015+)

Step Instructions

1 Carefully remove silver trimming on both sides.

2 Remove 6x screws (3x each side).

Carefully tilt lower control unit forward.

3

Unit 27/159 Arthur Street Homebush West 2140 NSW