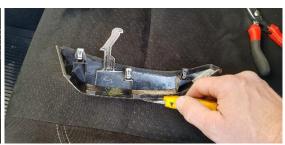

## Carefully shave down silver trims where marked.

13

Reinstall silver trimming.

14

Install dash bracket with 4x M5 screws provided.

Enjoy your new In Dash Mount!

If you have any issues or questions, please contact us. **Industrial Evolution.**

## Repeat on other side.

9

Reinstall centre console.

10

Reinstall lower control unit.

11

To allow flush fit of silver trim, measure protruding side brackets.

Unit 27/159 Arthur Street Homebush West 2140 NSW