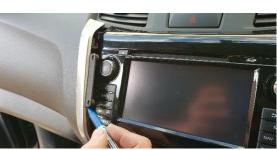

# Installation Instructions Nissan Navara (2015+)

Step Instructions

1 Carefully remove silver trimming on both sides.

2 Remove 6x screws (3x each side).

Carefully tilt lower control unit forward.

3

Unit 27/159 Arthur Street Homebush West 2140 NSW