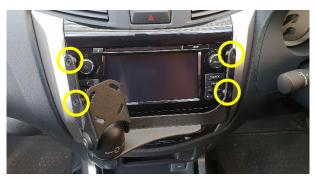

### Remove 2x screws final screws.

5

Carefully lift out centre console.

6

Remove 8x screws (4x each side) from centre console.

7 To install side bracket, slide existing bracket underneath, securing with existing screws.