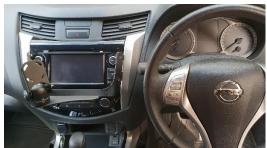

# Installation Instructions Nissan Navara (2015+)

Step Instructions

1 Carefully remove silver trimming on both sides.

2 Remove 6x screws (3x each side).

Carefully tilt lower control unit forward.

3

Unit 27/159 Arthur Street Homebush West 2140 NSW