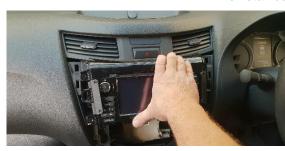

## Repeat on other side.

9

Reinstall centre console.

10

Reinstall lower control unit.

11

To allow flush fit of silver trim, measure protruding side brackets.

Unit 27/159 Arthur Street Homebush West 2140 NSW