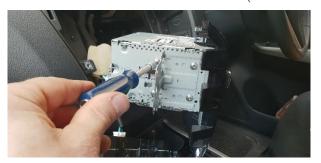

### Remove 2x screws final screws.

5

Carefully lift out centre console.

6

Remove 8x screws (4x each side) from centre console.

7 To install side bracket, slide existing bracket underneath, securing with existing screws.