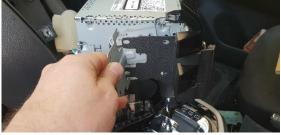

# Installation Instructions Nissan Navara (2015+)

Step Instructions

1 Carefully remove silver trimming on both sides.

2 Remove 6x screws (3x each side).

Carefully tilt lower control unit forward.

3

Unit 27/159 Arthur Street Homebush West 2140 NSW