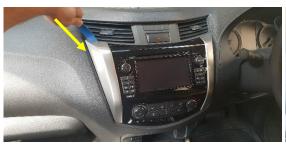

# Installation Instructions Nissan Navara (2015+)

Step Instructions

1 Carefully remove silver trimming on both sides.

2 Remove 6x screws (3x each side).

Carefully tilt lower control unit forward.

3

Unit 27/159 Arthur Street Homebush West 2140 NSW