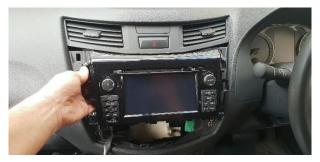

### Remove 2x screws final screws.

5

Carefully lift out centre console.

6

Remove 8x screws (4x each side) from centre console.

7 To install side bracket, slide existing bracket underneath, securing with existing screws.