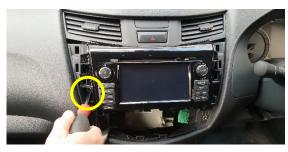

# Installation Instructions Nissan Navara (2015+)

Step Instructions

1 Carefully remove silver trimming on both sides.

2 Remove 6x screws (3x each side).

Carefully tilt lower control unit forward.

3

Unit 27/159 Arthur Street Homebush West 2140 NSW