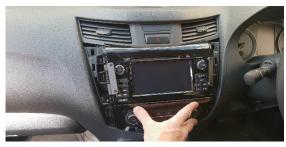

### Remove 2x screws final screws.

5

Carefully lift out centre console.

6

Remove 8x screws (4x each side) from centre console.

7 To install side bracket, slide existing bracket underneath, securing with existing screws.