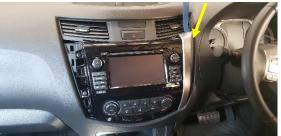

### Remove 2x screws final screws.

5

Carefully lift out centre console.

6

Remove 8x screws (4x each side) from centre console.

7 To install side bracket, slide existing bracket underneath, securing with existing screws.