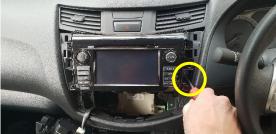

### Remove 2x screws final screws.

5

Carefully lift out centre console.

6

Remove 8x screws (4x each side) from centre console.

7 To install side bracket, slide existing bracket underneath, securing with existing screws.