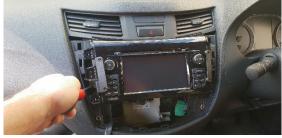

# Installation Instructions Nissan Navara (2015+)

Step Instructions

1 Carefully remove silver trimming on both sides.

2 Remove 6x screws (3x each side).

Carefully tilt lower control unit forward.

3

Unit 27/159 Arthur Street Homebush West 2140 NSW