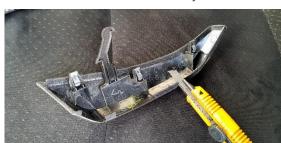

## Repeat on other side.

9

Reinstall centre console.

10

Reinstall lower control unit.

11

To allow flush fit of silver trim, measure protruding side brackets.

Unit 27/159 Arthur Street Homebush West 2140 NSW