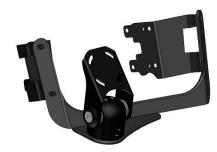

## Carefully shave down silver trims where marked.

13

Reinstall silver trimming.

14

Install dash bracket with 4x M5 screws provided.

Enjoy your new In Dash Mount!

If you have any issues or questions, please contact us. **Industrial Evolution.**