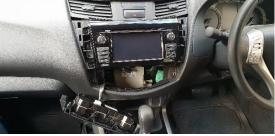

### Remove 2x screws final screws.

5

Carefully lift out centre console.

6

Remove 8x screws (4x each side) from centre console.

7 To install side bracket, slide existing bracket underneath, securing with existing screws.