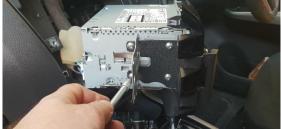

### Remove 2x screws final screws.

5

Carefully lift out centre console.

6

Remove 8x screws (4x each side) from centre console.

7 To install side bracket, slide existing bracket underneath, securing with existing screws.