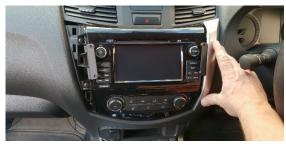

## Repeat on other side.

9

Reinstall centre console.

10

Reinstall lower control unit.

11

To allow flush fit of silver trim, measure protruding side brackets.

Unit 27/159 Arthur Street Homebush West 2140 NSW

## Carefully shave down silver trims where marked.

13

Reinstall silver trimming.

14

Install dash bracket with 4x M5 screws provided.

Enjoy your new In Dash Mount!

If you have any issues or questions, please contact us. **Industrial Evolution.**