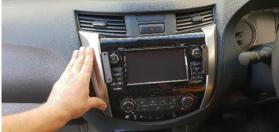

# Installation Instructions Nissan Navara (2015+)

Step Instructions

1 Carefully remove silver trimming on both sides.

2 Remove 6x screws (3x each side).

Carefully tilt lower control unit forward.

3

Unit 27/159 Arthur Street Homebush West 2140 NSW