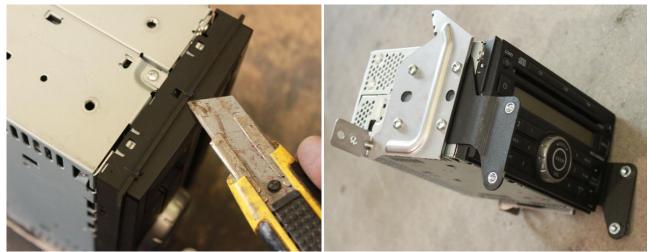

## Nissan Pathfinder In-dash mounting instructions

Nissan Pathfinder: In-dash mounting bracket tilt and turn assembly

1) Remove stereo from dash

2) Insert side brackets and mark height

3) Cut out the small edge of plastic to let the side brackets sit flat