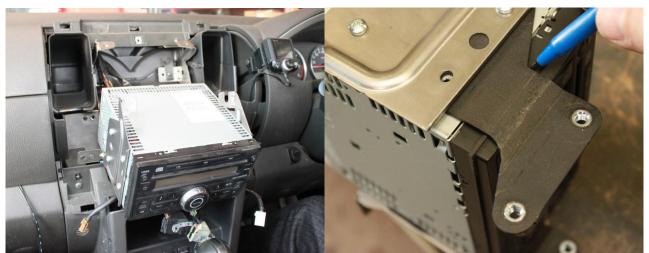

## Nissan Pathfinder In-dash mounting instructions

Nissan Pathfinder: In-dash mounting bracket tilt and turn assembly

1) Remove stereo from dash

2) Insert side brackets and mark height

3) Cut out the small edge of plastic to let the side brackets sit flat