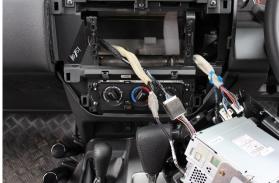

Move the unit away from the dash. Avoid damaging or removing the cables

5 Unscrew 4 screws from the head-unit mounting brackets. Place the In-Dash Mount side brackets between the siver mounting brackets and the head unit then reinsert the screws.