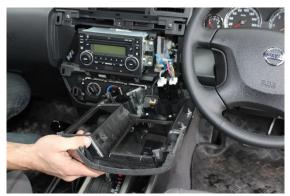

## Remove two screws

2

Unclip and remove plastic trim pieces

Unit 27/159 Arthur Street Homebush West 2140 NSW

> TEL +61 2 9763 5300 FAX +61 2 9763 5399

ABN 13 108 256 766

www.industrialevolution.com.au

3 Carefully move the fascia panel below the radio unit and unscrew 4 screws around the unit

Move the unit away from the dash. Avoid damaging or removing the cables

5 Unscrew 4 screws from the head-unit mounting brackets. Place the In-Dash Mount side brackets between the siver mounting brackets and the head unit then reinsert the screws.