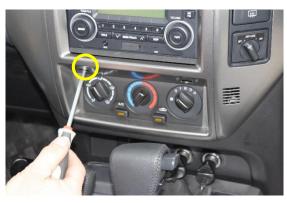

## Remove two screws

2

Unclip and remove plastic trim pieces

Unit 27/159 Arthur Street Homebush West 2140 NSW

> TEL +61 2 9763 5300 FAX +61 2 9763 5399

ABN 13 108 256 766

www.industrialevolution.com.au

3 Carefully move the fascia panel below the radio unit and unscrew 4 screws around the unit