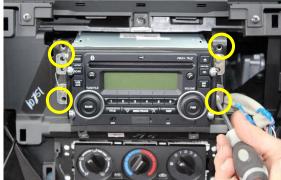

## Remove two screws

2

Unclip and remove plastic trim pieces

Unit 27/159 Arthur Street Homebush West 2140 NSW

> TEL +61 2 9763 5300 FAX +61 2 9763 5399

ABN 13 108 256 766

www.industrialevolution.com.au

3 Carefully move the fascia panel below the radio unit and unscrew 4 screws around the unit