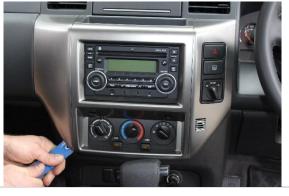

## Remove two screws

2

Unclip and remove plastic trim pieces

Unit 27/159 Arthur Street Homebush West 2140 NSW

> TEL +61 2 9763 5300 FAX +61 2 9763 5399

ABN 13 108 256 766

www.industrialevolution.com.au

3 Carefully move the fascia panel below the radio unit and unscrew 4 screws around the unit