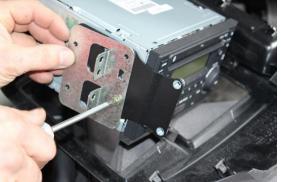

Move the unit away from the dash. Avoid damaging or removing the cables

5 Unscrew 4 screws from the head-unit mounting brackets. Place the In-Dash Mount side brackets between the siver mounting brackets and the head unit then reinsert the screws.