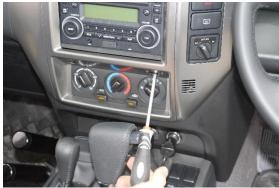

Move the unit away from the dash. Avoid damaging or removing the cables

5 Unscrew 4 screws from the head-unit mounting brackets. Place the In-Dash Mount side brackets between the siver mounting brackets and the head unit then reinsert the screws.