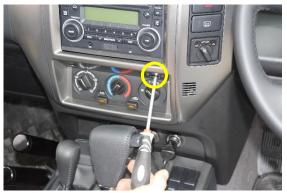

### Install the two screws below the fascia

If you have any issues or questions, please contact us. **Industrial Evolution**