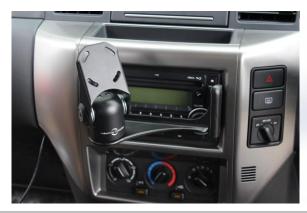

# **Installation Instructions**

Nissan patrol (2012+)

Step Instructions

1

Move the unit away from the dash. Avoid damaging or removing the cables

5 Unscrew 4 screws from the head-unit mounting brackets. Place the In-Dash Mount side brackets between the siver mounting brackets and the head unit then reinsert the screws.

Unit 27/159 Arthur Street Homebush West 2140 NSW

TEL +61 2 9763 5300 FAX +61 2 9763 5399 ABN 13 108 256 766

www.industrialevolution.com.au

6

7

Re-install the head unit assembly and replace the four screws.