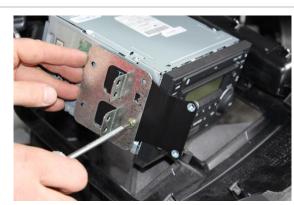

Move the unit away from the dash. Avoid damaging or removing the cables

5 Unscrew 4 screws from the head-unit mounting brackets. Place the In-Dash Mount side brackets between the siver mounting brackets and the head unit then reinsert the screws.