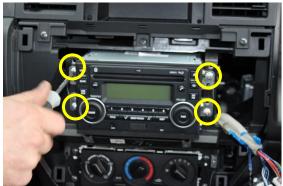

Move the unit away from the dash. Avoid damaging or removing the cables

5 Unscrew 4 screws from the head-unit mounting brackets. Place the In-Dash Mount side brackets between the siver mounting brackets and the head unit then reinsert the screws.