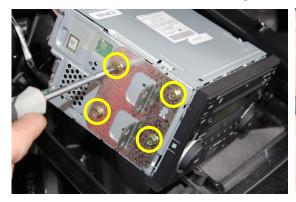

Move the unit away from the dash. Avoid damaging or removing the cables

5 Unscrew 4 screws from the head-unit mounting brackets. Place the In-Dash Mount side brackets between the siver mounting brackets and the head unit then reinsert the screws.