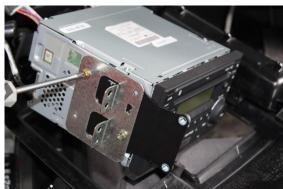

Move the unit away from the dash. Avoid damaging or removing the cables

5 Unscrew 4 screws from the head-unit mounting brackets. Place the In-Dash Mount side brackets between the siver mounting brackets and the head unit then reinsert the screws.