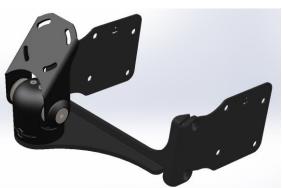

Move the unit away from the dash. Avoid damaging or removing the cables

5 Unscrew 4 screws from the head-unit mounting brackets. Place the In-Dash Mount side brackets between the siver mounting brackets and the head unit then reinsert the screws.