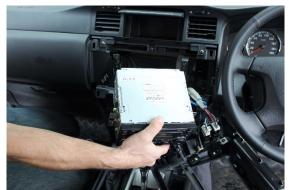

## Remove two screws

2

Unclip and remove plastic trim pieces

Unit 27/159 Arthur Street Homebush West 2140 NSW

> TEL +61 2 9763 5300 FAX +61 2 9763 5399

ABN 13 108 256 766

www.industrialevolution.com.au

3 Carefully move the fascia panel below the radio unit and unscrew 4 screws around the unit

Move the unit away from the dash. Avoid damaging or removing the cables

5 Unscrew 4 screws from the head-unit mounting brackets. Place the In-Dash Mount side brackets between the siver mounting brackets and the head unit then reinsert the screws.