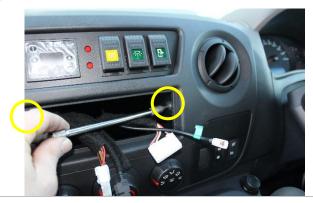

7

Remove 6 x screws from top and base of central console as shown.

8

Remove centre console and unplug all wires

9