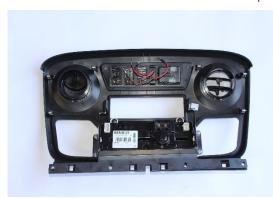

7

Remove 6 x screws from top and base of central console as shown.

8

Remove centre console and unplug all wires

9