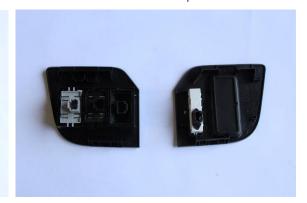

Remove and unplug 2 side panels

Unit 27/159 Arthur Street Homebush West 2140 NSW

TEL +61 2 9763 5300

FAX +61 2 9763 5399 ABN 13 108 256 766

www.industrialevolution.com.au

6

Unscrew 4 x screws, remove base panel