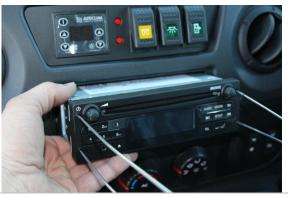

# **Installation Instructions**

Renault Master (2011+)

1

Step Instructions

Removal of stereo unit, place pins to push internal radio lever to click out.

2 Loosen the stereo unit forward

Unit 27/159 Arthur Street Homebush West 2140 NSW

> TEL +61 2 9763 5300 FAX +61 2 9763 5399

> ABN 13 108 256 766

www.industrialevolution.com.au

3

Unplug all wires from the back of the stereo unit

4

Remove 2 x screws from either side as shown.

5