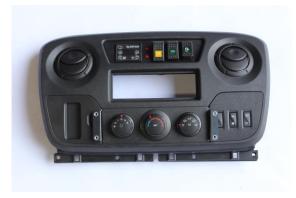

7

Remove 6 x screws from top and base of central console as shown.

8

Remove centre console and unplug all wires

9

### **Industrial Evolution Pty Ltd**

Unit 27/159 Arthur Street Homebush West 2140 NSW

> TEL +61 2 9763 5300 FAX +61 2 9763 5399 ABN 13 108 256 766

www.industrialevolution.com.au

Move centre console and side panels to a clean work area to trim plastic.