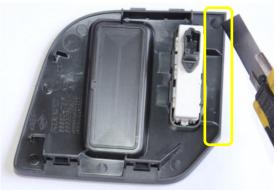

10 Cut plastic lip on either side of centre console. Be careful not to damage the front fascia.

11 Place dash bracket in centre console from inside as shown.

Unit 27/159 Arthur Street Homebush West 2140 NSW

> TEL +61 2 9763 5300 FAX +61 2 9763 5399

ABN 13 108 256 766 www.industrialevolution.com.au

12 Cut 2mm from both side panels to fit around side bracket.

Snap plastic component fitting without stretching plastic side panels. Clean fit as shown.