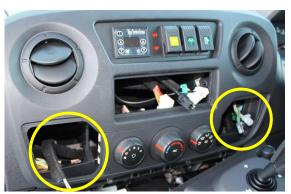

> TEL +61 2 9763 5300 FAX +61 2 9763 5399

> ABN 13 108 256 766

www.industrialevolution.com.au

3

Unplug all wires from the back of the stereo unit

4

Remove 2 x screws from either side as shown.

5

Remove and unplug 2 side panels

Unit 27/159 Arthur Street Homebush West 2140 NSW

TEL +61 2 9763 5300

FAX +61 2 9763 5399 ABN 13 108 256 766

www.industrialevolution.com.au

6

Unscrew 4 x screws, remove base panel