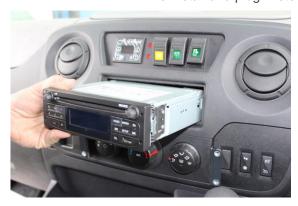

# **Installation Instructions**

Renault Master (2011+)

1

Step Instructions

Removal of stereo unit, place pins to push internal radio lever to click out.

2 Loosen the stereo unit forward

Unit 27/159 Arthur Street Homebush West 2140 NSW

> TEL +61 2 9763 5300 FAX +61 2 9763 5399

> ABN 13 108 256 766

www.industrialevolution.com.au

3

Unplug all wires from the back of the stereo unit

4

Remove 2 x screws from either side as shown.

5