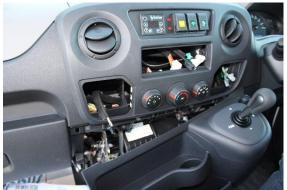

7

Remove 6 x screws from top and base of central console as shown.

8

Remove centre console and unplug all wires

9