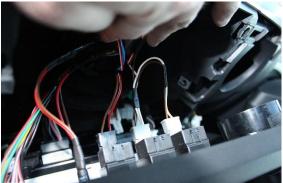

7

Remove 6 x screws from top and base of central console as shown.

8

Remove centre console and unplug all wires

9