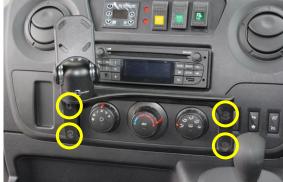

7

Remove 6 x screws from top and base of central console as shown.

8

Remove centre console and unplug all wires

9

### **Industrial Evolution Pty Ltd**

Unit 27/159 Arthur Street Homebush West 2140 NSW

> TEL +61 2 9763 5300 FAX +61 2 9763 5399 ABN 13 108 256 766

www.industrialevolution.com.au

Move centre console and side panels to a clean work area to trim plastic.