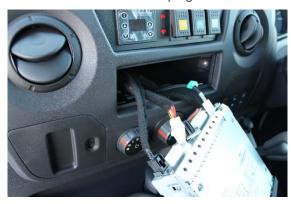

7

Remove 6 x screws from top and base of central console as shown.

8

Remove centre console and unplug all wires

9