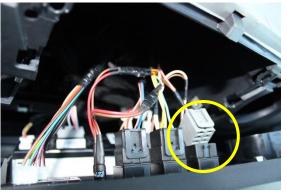

> TEL +61 2 9763 5300 FAX +61 2 9763 5399

> ABN 13 108 256 766

www.industrialevolution.com.au

3

Unplug all wires from the back of the stereo unit

4

Remove 2 x screws from either side as shown.

5