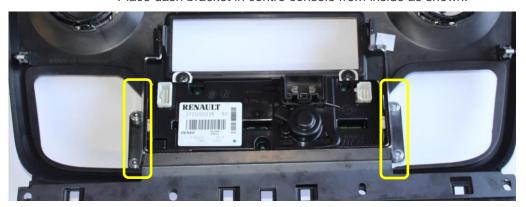

10 Cut plastic lip on either side of centre console. Be careful not to damage the front fascia.

11 Place dash bracket in centre console from inside as shown.

Unit 27/159 Arthur Street Homebush West 2140 NSW