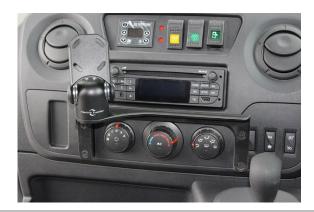

## Re-install and plug in stereo unit from steps 1-3

16

Install front dash bracket with 4x countersunk M5 screws provided

17

Enjoy your new In Dash Mount!

If you have any issues or questions, please contact us. **Industrial Evolution**