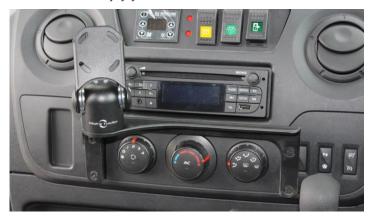

## Re-install and plug in stereo unit from steps 1-3

16

Install front dash bracket with 4x countersunk M5 screws provided

17

Enjoy your new In Dash Mount!

If you have any issues or questions, please contact us. **Industrial Evolution**