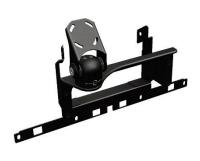

10 Cut plastic lip on either side of centre console. Be careful not to damage the front fascia.

11 Place dash bracket in centre console from inside as shown.

Unit 27/159 Arthur Street Homebush West 2140 NSW

> TEL +61 2 9763 5300 FAX +61 2 9763 5399

ABN 13 108 256 766 www.industrialevolution.com.au

12 Cut 2mm from both side panels to fit around side bracket.

Snap plastic component fitting without stretching plastic side panels. Clean fit as shown.