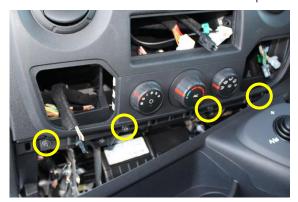

7

Remove 6 x screws from top and base of central console as shown.

8

Remove centre console and unplug all wires

9