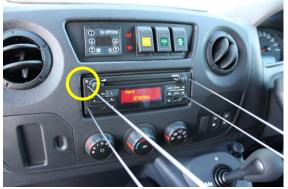

> TEL +61 2 9763 5300 FAX +61 2 9763 5399

> ABN 13 108 256 766

www.industrialevolution.com.au

3

Unplug all wires from the back of the stereo unit

4

Remove 2 x screws from either side as shown.

5

Remove and unplug 2 side panels

Unit 27/159 Arthur Street Homebush West 2140 NSW

TEL +61 2 9763 5300

FAX +61 2 9763 5399 ABN 13 108 256 766

www.industrialevolution.com.au

6

Unscrew 4 x screws, remove base panel