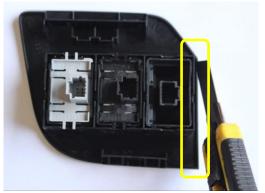

> TEL +61 2 9763 5300 FAX +61 2 9763 5399

ABN 13 108 256 766 www.industrialevolution.com.au

12 Cut 2mm from both side panels to fit around side bracket.

Snap plastic component fitting without stretching plastic side panels. Clean fit as shown.