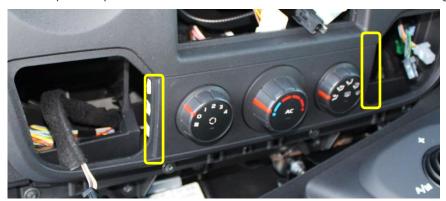

7

Remove 6 x screws from top and base of central console as shown.

8

Remove centre console and unplug all wires

9