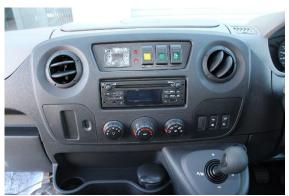

# **Installation Instructions**

Renault Master (2011+)

1

Step Instructions

Removal of stereo unit, place pins to push internal radio lever to click out.

2 Loosen the stereo unit forward

Unit 27/159 Arthur Street Homebush West 2140 NSW

> TEL +61 2 9763 5300 FAX +61 2 9763 5399

> ABN 13 108 256 766

www.industrialevolution.com.au

3

Unplug all wires from the back of the stereo unit

4

Remove 2 x screws from either side as shown.

5