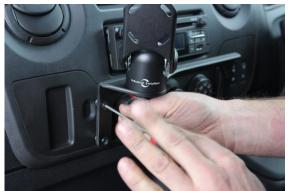

onsole. Be careful not to damage the front fascia.



11 Place dash bracket in centre console from inside as shown.





Unit 27/159 Arthur Street Homebush West 2140 NSW

> TEL +61 2 9763 5300 FAX +61 2 9763 5399

ABN 13 108 256 766 www.industrialevolution.com.au

12 Cut 2mm from both side panels to fit around side bracket.





Snap plastic component fitting without stretching plastic side panels. Clean fit as shown.



14 Re-install centre console and base panel, including all wires and screws from steps 4 – 8







Unit 27/159 Arthur Street Homebush West 2140 NSW

> TEL +61 2 9763 5300 FAX +61 2 9763 5399

ABN 13 108 256 766 www.industrialevolution.com.au

15

## Re-install and plug in stereo unit from steps 1-3



16

Install front dash bracket with 4x countersunk M5 screws provided





17

Enjoy your new In Dash Mount!



If you have any issues or questions, please contact us. **Industrial Evolution**