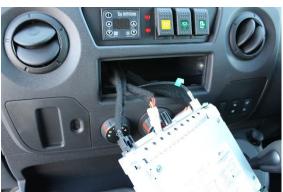

Remove and unplug 2 side panels

Unit 27/159 Arthur Street Homebush West 2140 NSW

TEL +61 2 9763 5300

FAX +61 2 9763 5399 ABN 13 108 256 766

www.industrialevolution.com.au

6

Unscrew 4 x screws, remove base panel

7

Remove 6 x screws from top and base of central console as shown.

8

Remove centre console and unplug all wires

9