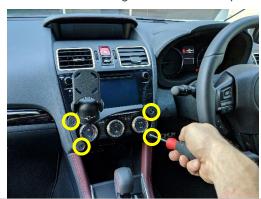

7 Carefully pry and remove upper A/C air vents, without unplugging, and remove 2x screws.

8 Remove centre console, without unplugging, and remove 4x existing screws on each side.

9

10

#### **Industrial Evolution Pty Ltd**

Unit 27/159 Arthur Street Homebush West 2140 NSW

> TEL +61 2 9763 5300 FAX +61 2 9763 5399

ABN 13 108 256 766 www.industrialevolution.com.au

Use existing screws removed in Step 8 to install left + right brackets.