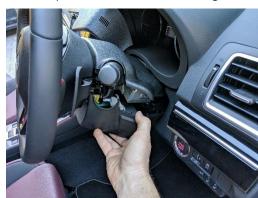

7 Carefully pry and remove upper A/C air vents, without unplugging, and remove 2x screws.

8 Remove centre console, without unplugging, and remove 4x existing screws on each side.

9

10