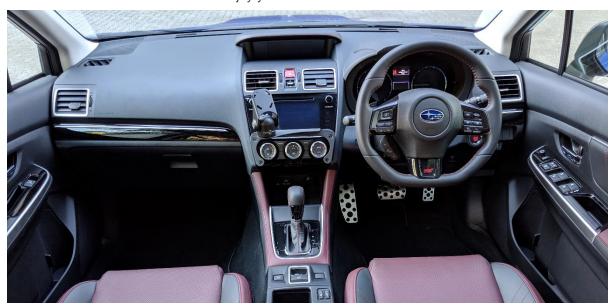

7 Carefully pry and remove upper A/C air vents, without unplugging, and remove 2x screws.

8 Remove centre console, without unplugging, and remove 4x existing screws on each side.

9

10