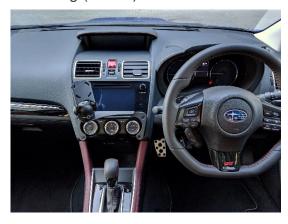

## **Installation Instructions**

Subaru Levorg (2016+) InDash Mount

Step Instructions

1 Remove passenger side compartment glove box.

2 Remove screw from inside compartment on right side, as pictured.

4

5