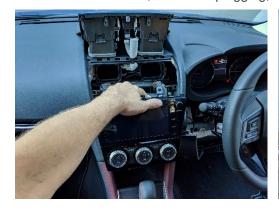

7 Carefully pry and remove upper A/C air vents, without unplugging, and remove 2x screws.

8 Remove centre console, without unplugging, and remove 4x existing screws on each side.

9

10

#### **Industrial Evolution Pty Ltd**

Unit 27/159 Arthur Street Homebush West 2140 NSW

> TEL +61 2 9763 5300 FAX +61 2 9763 5399

ABN 13 108 256 766 www.industrialevolution.com.au

Use existing screws removed in Step 8 to install left + right brackets.