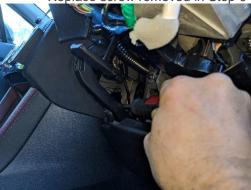

Start engine to rotate steering wheel, remove one screw on each side.

Remove plastic cover under steering wheel.

6

#### **Industrial Evolution Pty Ltd**

Unit 27/159 Arthur Street Homebush West 2140 NSW

> TEL +61 2 9763 5300 FAX +61 2 9763 5399

ABN 13 108 256 766 www.industrialevolution.com.au

Remove screw from left side behind loosened panel in Step 3, as pictured.