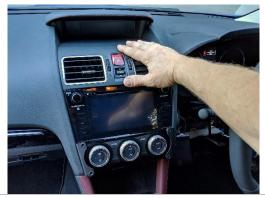

7 Carefully pry and remove upper A/C air vents, without unplugging, and remove 2x screws.

8 Remove centre console, without unplugging, and remove 4x existing screws on each side.

9

10