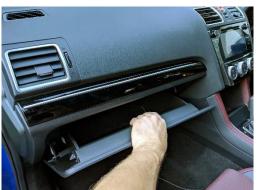

## **Installation Instructions**

Subaru Levorg (2016+) InDash Mount

Step Instructions

1 Remove passenger side compartment glove box.

2 Remove screw from inside compartment on right side, as pictured.

4

5