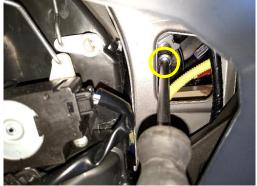

#### **Industrial Evolution Pty Ltd**

Unit 27/159 Arthur Street Homebush West 2140 NSW

> TEL +61 2 9763 5300 FAX +61 2 9763 5399 ABN 13 108 256 766

www.industrialevolution.com.au

3 Remove screw from driver's side, underneath steering wheel on left side, as pictured. Loosen plastic panel above screw.