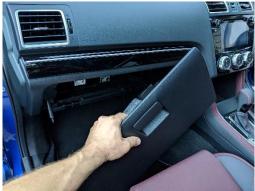

Replace centre console and A/C vents, replacing screws removed in Step 7.

11 Replace screw and passenger side compartment door.