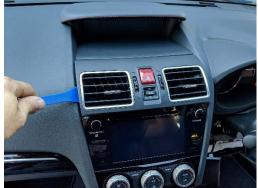

7 Carefully pry and remove upper A/C air vents, without unplugging, and remove 2x screws.

8 Remove centre console, without unplugging, and remove 4x existing screws on each side.

9

10