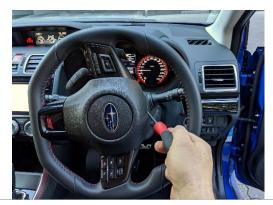

Start engine to rotate steering wheel, remove one screw on each side.

Remove plastic cover under steering wheel.

6