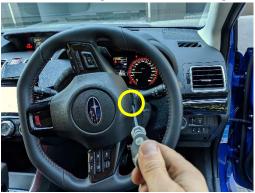

#### **Industrial Evolution Pty Ltd**

Unit 27/159 Arthur Street Homebush West 2140 NSW

> TEL +61 2 9763 5300 FAX +61 2 9763 5399 ABN 13 108 256 766

www.industrialevolution.com.au

3 Remove screw from driver's side, underneath steering wheel on left side, as pictured. Loosen plastic panel above screw.