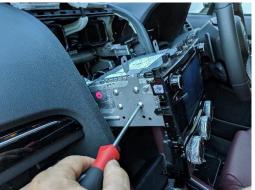

## **Installation Instructions**

Subaru Levorg (2016+) InDash Mount

Step Instructions

1 Remove passenger side compartment glove box.

2 Remove screw from inside compartment on right side, as pictured.

4

5

#### **Industrial Evolution Pty Ltd**

Unit 27/159 Arthur Street Homebush West 2140 NSW

> TEL +61 2 9763 5300 FAX +61 2 9763 5399 ABN 13 108 256 766

www.industrialevolution.com.au

3 Remove screw from driver's side, underneath steering wheel on left side, as pictured. Loosen plastic panel above screw.