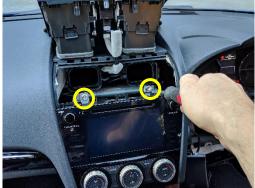

7 Carefully pry and remove upper A/C air vents, without unplugging, and remove 2x screws.

8 Remove centre console, without unplugging, and remove 4x existing screws on each side.

9

10