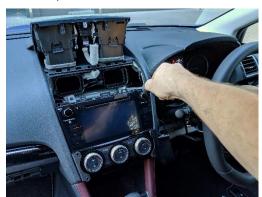

7 Carefully pry and remove upper A/C air vents, without unplugging, and remove 2x screws.

8 Remove centre console, without unplugging, and remove 4x existing screws on each side.

9

10