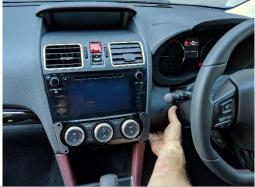

7 Carefully pry and remove upper A/C air vents, without unplugging, and remove 2x screws.

8 Remove centre console, without unplugging, and remove 4x existing screws on each side.

9

10