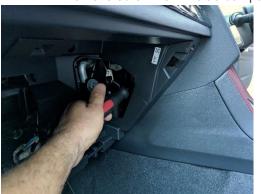

## **Installation Instructions**

Subaru Levorg (2016+) InDash Mount

Step Instructions

1 Remove passenger side compartment glove box.

2 Remove screw from inside compartment on right side, as pictured.

4

5