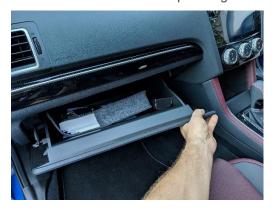

## **Installation Instructions**

Subaru Levorg (2016+) InDash Mount

Step Instructions

1 Remove passenger side compartment glove box.

2 Remove screw from inside compartment on right side, as pictured.

4

5