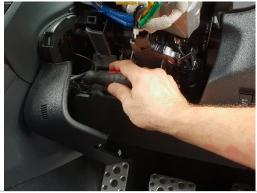

## **Installation Instructions**

Subaru Levorg (2016+) InDash Mount

Step Instructions

1 Remove passenger side compartment glove box.

2 Remove screw from inside compartment on right side, as pictured.

4

5

#### **Industrial Evolution Pty Ltd**

Unit 27/159 Arthur Street Homebush West 2140 NSW

> TEL +61 2 9763 5300 FAX +61 2 9763 5399 ABN 13 108 256 766

www.industrialevolution.com.au

3 Remove screw from driver's side, underneath steering wheel on left side, as pictured. Loosen plastic panel above screw.