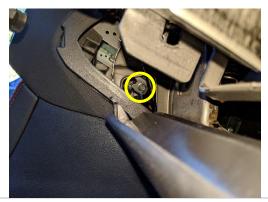

7 Carefully pry and remove upper A/C air vents, without unplugging, and remove 2x screws.

8 Remove centre console, without unplugging, and remove 4x existing screws on each side.

9

10