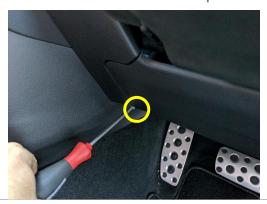

Start engine to rotate steering wheel, remove one screw on each side.

Remove plastic cover under steering wheel.

6

#### **Industrial Evolution Pty Ltd**

Unit 27/159 Arthur Street Homebush West 2140 NSW

> TEL +61 2 9763 5300 FAX +61 2 9763 5399

ABN 13 108 256 766 www.industrialevolution.com.au

Remove screw from left side behind loosened panel in Step 3, as pictured.