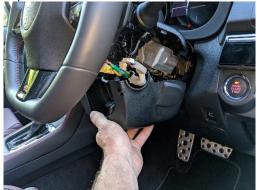

#### **Industrial Evolution Pty Ltd**

Unit 27/159 Arthur Street Homebush West 2140 NSW

> TEL +61 2 9763 5300 FAX +61 2 9763 5399 ABN 13 108 256 766

www.industrialevolution.com.au

3 Remove screw from driver's side, underneath steering wheel on left side, as pictured. Loosen plastic panel above screw.

#### **Industrial Evolution Pty Ltd**

Unit 27/159 Arthur Street Homebush West 2140 NSW

> TEL +61 2 9763 5300 FAX +61 2 9763 5399

ABN 13 108 256 766 www.industrialevolution.com.au

Remove screw from left side behind loosened panel in Step 3, as pictured.