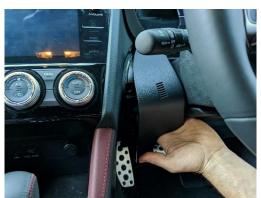

## **Installation Instructions**

Subaru Levorg (2016+) InDash Mount

Step Instructions

1 Remove passenger side compartment glove box.

2 Remove screw from inside compartment on right side, as pictured.

4

5

# Enjoy your new InDash Mount!

If you have any issues or questions, please contact us. **Industrial Evolution**