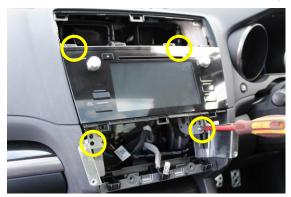

3 Remove central multimedia unit. Do not unplug these wires (Image for demonstration purposes)

4

Install L + R brackets as shown

5

Install 4 screws on the top & bottom of multimedia unit

Industrial Evolution Pty Ltd Unit 27/159 Arthur Street Homebush West 2140 NSW TEL +61 2 9763 5300 FAX +61 2 9763 5399 ABN 13 108 256 766 www.industrialevolution.com.au