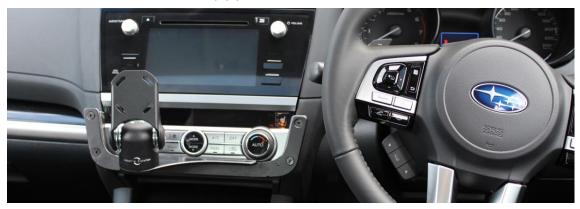

7

6

Install front dash bracket with 4 black screws supplied

8

Enjoy your new In Dash Mount!

If you have any issues or questions, please contact us. Industrial Evolution