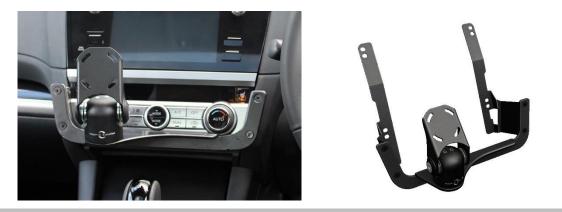

## **Installation Instructions**

Subaru Liberty (2015+) In Dash Mount

Step

Instructions

Remove + unplug lower A/C control panel

Industrial Evolution Pty Ltd Unit 27/159 Arthur Street Homebush West 2140 NSW TEL +61 2 9763 5300 FAX +61 2 9763 5399 ABN 13 108 256 766 www.industrialevolution.com.au