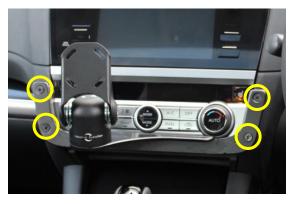

7

6

Install front dash bracket with 4 black screws supplied

8

Enjoy your new In Dash Mount!

If you have any issues or questions, please contact us. Industrial Evolution