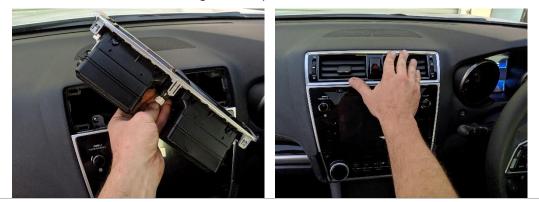

6

7

8

Remove 2x screws.

Remove digital display without unplugging.

Place L + R brackets.

PRODUCT DESIGN SOLUTIONS • EQUIPMENT & BRACKET DESIGN • ELECTRONIC PRODUCT DESIGN • PROTOTYPES • CAD DESIGN & ENGINEERING

Replace digital display.

10

9

Replace 4x screws removed in Step 4 and Step 6.

11

Plug in and replace A/C unit, and replace 2x screws removed in Step 2.

PRODUCT DESIGN SOLUTIONS • EQUIPMENT & BRACKET DESIGN • ELECTRONIC PRODUCT DESIGN • PROTOTYPES • CAD DESIGN & ENGINEERING