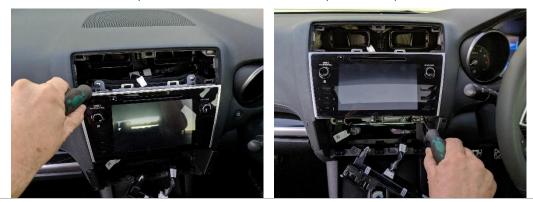

6

7

8

Remove 2x screws.

Remove digital display without unplugging.

Place L + R brackets.

PRODUCT DESIGN SOLUTIONS • EQUIPMENT & BRACKET DESIGN • ELECTRONIC PRODUCT DESIGN • PROTOTYPES • CAD DESIGN & ENGINEERING

Replace digital display.

10

9

Replace 4x screws removed in Step 4 and Step 6.

11

Plug in and replace A/C unit, and replace 2x screws removed in Step 2.

PRODUCT DESIGN SOLUTIONS • EQUIPMENT & BRACKET DESIGN • ELECTRONIC PRODUCT DESIGN • PROTOTYPES • CAD DESIGN & ENGINEERING