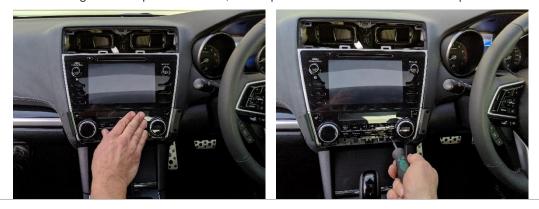

## Installation Instructions

Subaru Liberty (2019+) In Dash Mount

Step

Instructions

1

2

Lever and remove lower trim.

Remove 2x screws.

PRODUCT DESIGN SOLUTIONS • EQUIPMENT & BRACKET DESIGN • ELECTRONIC PRODUCT DESIGN • PROTOTYPES • CAD DESIGN & ENGINEERING

3

Remove and unplug A/C vents.

4

Remove 2x screws.

5

Lever and remove A/C unit without unplugging.