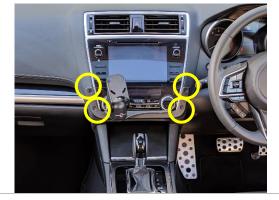

12

13

Replace plastic trim removed in Step 1.

Plug in and replace A/C vents.

Install front bracket using 4x countersunk screws provided.

If you have any issues or questions, please contact us. Industrial Evolution