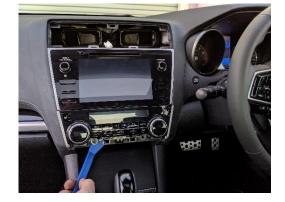

PRODUCT DESIGN SOLUTIONS • EQUIPMENT & BRACKET DESIGN • ELECTRONIC PRODUCT DESIGN • PROTOTYPES • CAD DESIGN & ENGINEERING

3

Remove and unplug A/C vents.

4

Remove 2x screws.

5

Lever and remove A/C unit without unplugging.