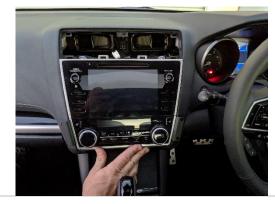

6

7

8

Remove 2x screws.

Remove digital display without unplugging.

Place L + R brackets.

PRODUCT DESIGN SOLUTIONS • EQUIPMENT & BRACKET DESIGN • ELECTRONIC PRODUCT DESIGN • PROTOTYPES • CAD DESIGN & ENGINEERING