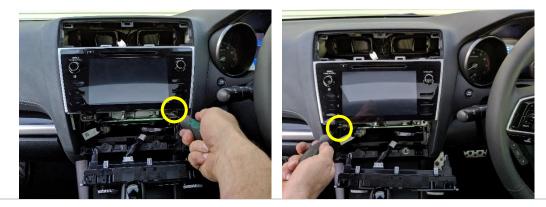

6

7

8

Remove 2x screws.

Remove digital display without unplugging.

Place L + R brackets.

PRODUCT DESIGN SOLUTIONS • EQUIPMENT & BRACKET DESIGN • ELECTRONIC PRODUCT DESIGN • PROTOTYPES • CAD DESIGN & ENGINEERING