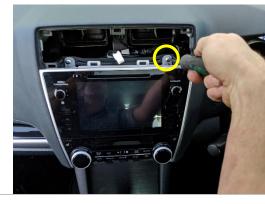

## Installation Instructions

Subaru Liberty (2019+) In Dash Mount

Step

Instructions

1

2

Lever and remove lower trim.

Remove 2x screws.