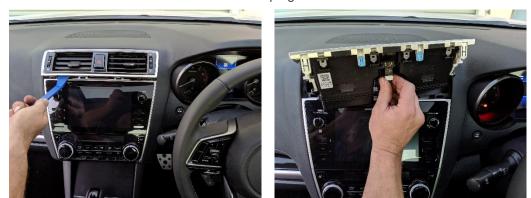

PRODUCT DESIGN SOLUTIONS • EQUIPMENT & BRACKET DESIGN • ELECTRONIC PRODUCT DESIGN • PROTOTYPES • CAD DESIGN & ENGINEERING

3

Remove and unplug A/C vents.

4

Remove 2x screws.

5

Lever and remove A/C unit without unplugging.

6

7

8

Remove 2x screws.

Remove digital display without unplugging.

Place L + R brackets.

PRODUCT DESIGN SOLUTIONS • EQUIPMENT & BRACKET DESIGN • ELECTRONIC PRODUCT DESIGN • PROTOTYPES • CAD DESIGN & ENGINEERING