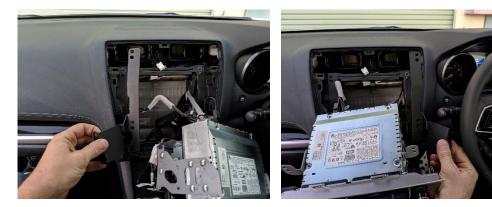

6

7

8

Remove 2x screws.

Remove digital display without unplugging.

Place L + R brackets.

PRODUCT DESIGN SOLUTIONS • EQUIPMENT & BRACKET DESIGN • ELECTRONIC PRODUCT DESIGN • PROTOTYPES • CAD DESIGN & ENGINEERING