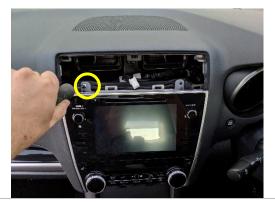

PRODUCT DESIGN SOLUTIONS • EQUIPMENT & BRACKET DESIGN • ELECTRONIC PRODUCT DESIGN • PROTOTYPES • CAD DESIGN & ENGINEERING

3

Remove and unplug A/C vents.

4

Remove 2x screws.

5

Lever and remove A/C unit without unplugging.