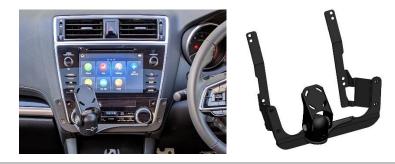

## Installation Instructions

Subaru Liberty (2019+) In Dash Mount

Step

Instructions

1

2

Lever and remove lower trim.

Remove 2x screws.