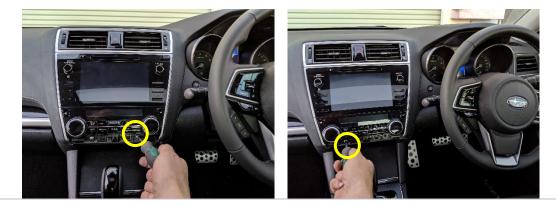

PRODUCT DESIGN SOLUTIONS • EQUIPMENT & BRACKET DESIGN • ELECTRONIC PRODUCT DESIGN • PROTOTYPES • CAD DESIGN & ENGINEERING

3

Remove and unplug A/C vents.

4

Remove 2x screws.

5

Lever and remove A/C unit without unplugging.