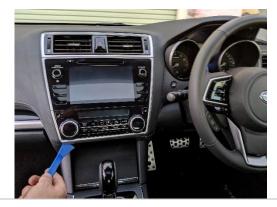

## Installation Instructions

Subaru Liberty (2019+) In Dash Mount

Step

Instructions

1

2

Lever and remove lower trim.

Remove 2x screws.