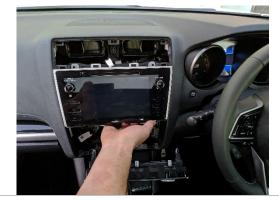

## Installation Instructions

Subaru Liberty (2019+) In Dash Mount

Step

Instructions

1

2

Lever and remove lower trim.

Remove 2x screws.

PRODUCT DESIGN SOLUTIONS • EQUIPMENT & BRACKET DESIGN • ELECTRONIC PRODUCT DESIGN • PROTOTYPES • CAD DESIGN & ENGINEERING

3

Remove and unplug A/C vents.

4

Remove 2x screws.

5

Lever and remove A/C unit without unplugging.