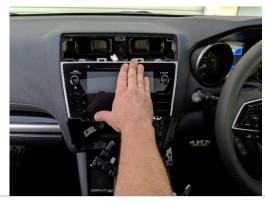

6

7

8

Remove 2x screws.

Remove digital display without unplugging.

Place L + R brackets.

PRODUCT DESIGN SOLUTIONS • EQUIPMENT & BRACKET DESIGN • ELECTRONIC PRODUCT DESIGN • PROTOTYPES • CAD DESIGN & ENGINEERING

Replace digital display.

10

9

Replace 4x screws removed in Step 4 and Step 6.

11

Plug in and replace A/C unit, and replace 2x screws removed in Step 2.

PRODUCT DESIGN SOLUTIONS • EQUIPMENT & BRACKET DESIGN • ELECTRONIC PRODUCT DESIGN • PROTOTYPES • CAD DESIGN & ENGINEERING