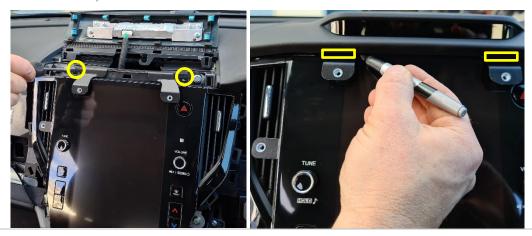

Install bracket as shown, using the small piece to anchor the larger bracket behind the plastic. 4 Use 2 x provided countersunk screws to fix bracket in place as shown.

Return display unit and 4 x screws to the dash.