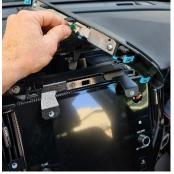

Install bracket as shown, using the small piece to anchor the larger bracket behind the plastic. 4 Use 2 x provided countersunk screws to fix bracket in place as shown.

Return display unit and 4 x screws to the dash.