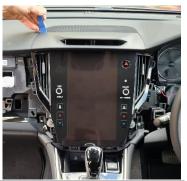

Install bracket as shown, using the small piece to anchor the larger bracket behind the plastic. 4 Use 2 x provided countersunk screws to fix bracket in place as shown.

Return display unit and 4 x screws to the dash.