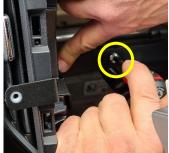

Install bracket as shown, using the small piece to anchor the larger bracket behind the plastic. 4 Use 2 x provided countersunk screws to fix bracket in place as shown.

Return display unit and 4 x screws to the dash.