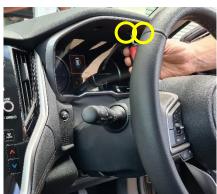

# **Installation Instructions**

Subaru Liberty & Outback (2021+) In Dash Mount

Step Instructions

1 Remove 2 x screws and loosen speedometer plastic surround.

2 Remove passenger side dash piece and driver side dash piece as shown. Then, loosen upper dash piece and set aside.