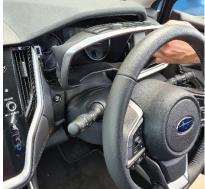

5

Unit 27/159 Arthur Street Homebush West 2140 NSW

> TEL +61 2 9763 5300 FAX +61 2 9763 5399 ABN 13 108 256 766

www.industrialevolution.com.au

6 Install upper bracket using 2 x screws. Place the upper dash piece in its natural position as shown, then mark the underside area that meets the 2 x bracket tabs.