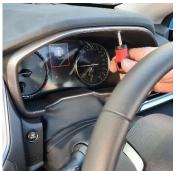

# **Installation Instructions**

Subaru Liberty & Outback (2021+) In Dash Mount

Step Instructions

1 Remove 2 x screws and loosen speedometer plastic surround.

2 Remove passenger side dash piece and driver side dash piece as shown. Then, loosen upper dash piece and set aside.