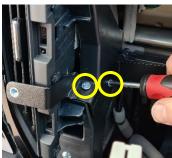

# **Installation Instructions**

Subaru Liberty & Outback (2021+) In Dash Mount

Step Instructions

1 Remove 2 x screws and loosen speedometer plastic surround.

2 Remove passenger side dash piece and driver side dash piece as shown. Then, loosen upper dash piece and set aside.