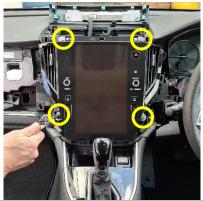

Unit 27/159 Arthur Street Homebush West 2140 NSW

> TEL +61 2 9763 5300 FAX +61 2 9763 5399

ABN 13 108 256 766 www.industrialevolution.com.au

Remove 4 x fixings. Place a cloth over the gearstick to prevent damage, then rest display unit. 3