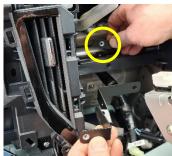

Install bracket as shown, using the small piece to anchor the larger bracket behind the plastic. 4 Use 2 x provided countersunk screws to fix bracket in place as shown.

Return display unit and 4 x screws to the dash.