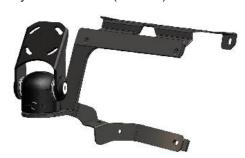

Install bracket as shown, using the small piece to anchor the larger bracket behind the plastic. 4 Use 2 x provided countersunk screws to fix bracket in place as shown.

Return display unit and 4 x screws to the dash.