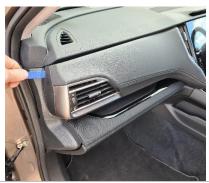

# **Installation Instructions**

Subaru Liberty & Outback (2021+) In Dash Mount

Step Instructions

1 Remove 2 x screws and loosen speedometer plastic surround.

2 Remove passenger side dash piece and driver side dash piece as shown. Then, loosen upper dash piece and set aside.