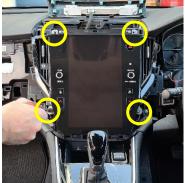

Unit 27/159 Arthur Street Homebush West 2140 NSW

> TEL +61 2 9763 5300 FAX +61 2 9763 5399

ABN 13 108 256 766 www.industrialevolution.com.au

Remove 4 x fixings. Place a cloth over the gearstick to prevent damage, then rest display unit. 3