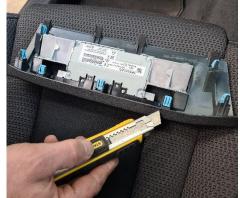

**7** Remove the upper dash piece from the dash. Using a sharp blade, carefully trim 2 x locations.

Return all cables and dash components to their original states.

8

Unit 27/159 Arthur Street Homebush West 2140 NSW