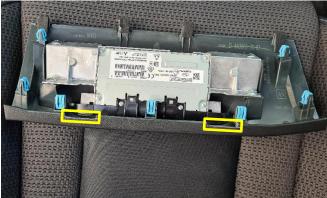

5

Unit 27/159 Arthur Street Homebush West 2140 NSW

> TEL +61 2 9763 5300 FAX +61 2 9763 5399 ABN 13 108 256 766

www.industrialevolution.com.au

6 Install upper bracket using 2 x screws. Place the upper dash piece in its natural position as shown, then mark the underside area that meets the 2 x bracket tabs.