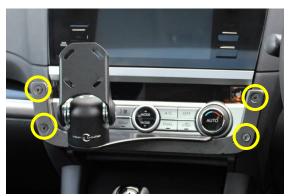

## Reinstall lower A/C unit and upper vents from steps 1 & 2

7

Install front dash bracket with 4 black screws supplied

8

Enjoy your new In Dash Mount!

If you have any issues or questions, please contact us. **Industrial Evolution**