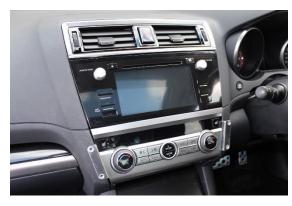

## Reinstall lower A/C unit and upper vents from steps 1 & 2

7

Install front dash bracket with 4 black screws supplied

8

Enjoy your new In Dash Mount!

If you have any issues or questions, please contact us. **Industrial Evolution**