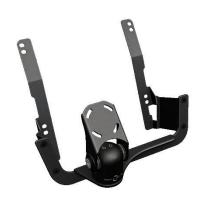

4

Install L + R brackets as shown

5

Install 4 screws on the top & bottom of multimedia unit