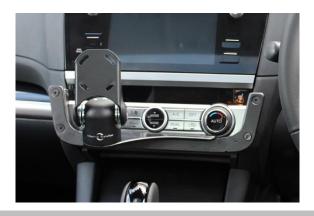

## Reinstall lower A/C unit and upper vents from steps 1 & 2

7

Install front dash bracket with 4 black screws supplied

8

Enjoy your new In Dash Mount!

If you have any issues or questions, please contact us. **Industrial Evolution**