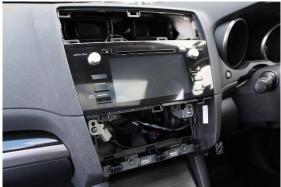

# **Installation Instructions**

Subaru Outback (2015-18) In Dash Mount

Step Instructions

1

Remove upper A/C vents

2

Remove + unplug lower A/C control panel