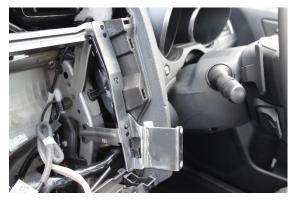

4

Install L + R brackets as shown

5

Install 4 screws on the top & bottom of multimedia unit