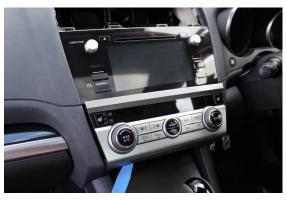

# **Installation Instructions**

Subaru Outback (2015-18) In Dash Mount

Step Instructions

1

Remove upper A/C vents

2

Remove + unplug lower A/C control panel