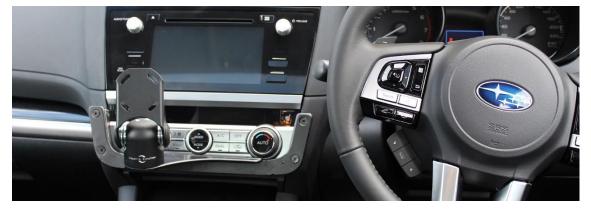

## Reinstall lower A/C unit and upper vents from steps 1 & 2

7

Install front dash bracket with 4 black screws supplied

8

Enjoy your new In Dash Mount!

If you have any issues or questions, please contact us. **Industrial Evolution**