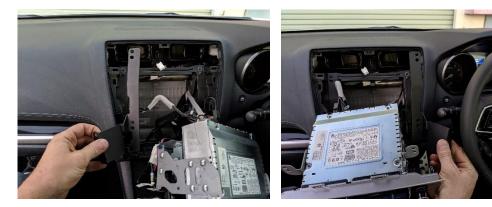

3

Remove and unplug A/C vents.

4

Remove 2x screws.

5

Lever and remove A/C unit without unplugging.

6

7

8

Remove 2x screws.

Remove digital display without unplugging.

Place L + R brackets.

PRODUCT DESIGN SOLUTIONS • EQUIPMENT & BRACKET DESIGN • ELECTRONIC PRODUCT DESIGN • PROTOTYPES • CAD DESIGN & ENGINEERING