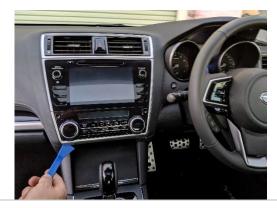

## Installation Instructions

Subaru Outback (2019+) In Dash Mount

Step

Instructions

1

2

Lever and remove lower trim.

Remove 2x screws.