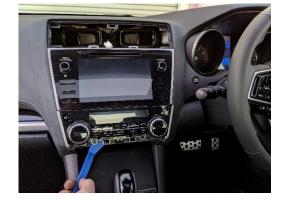

## Installation Instructions

Subaru Outback (2019+) In Dash Mount

Step

Instructions

1

2

Lever and remove lower trim.

Remove 2x screws.