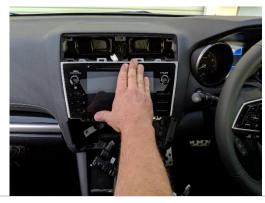

8

Remove 2x screws.

Remove digital display without unplugging.

Place L + R brackets.

PRODUCT DESIGN SOLUTIONS • EQUIPMENT & BRACKET DESIGN • ELECTRONIC PRODUCT DESIGN • PROTOTYPES • CAD DESIGN & ENGINEERING

Replace digital display.

10

9

Replace 4x screws removed in Step 4 and Step 6.

11

Plug in and replace A/C unit, and replace 2x screws removed in Step 2.

PRODUCT DESIGN SOLUTIONS • EQUIPMENT & BRACKET DESIGN • ELECTRONIC PRODUCT DESIGN • PROTOTYPES • CAD DESIGN & ENGINEERING