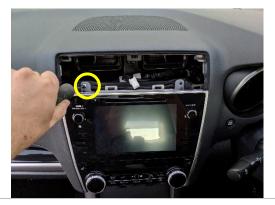

3

Remove and unplug A/C vents.

4

Remove 2x screws.

5

Lever and remove A/C unit without unplugging.

6

7