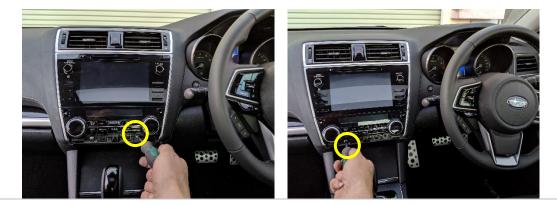

3

Remove and unplug A/C vents.

4

Remove 2x screws.

5

Lever and remove A/C unit without unplugging.

6

7