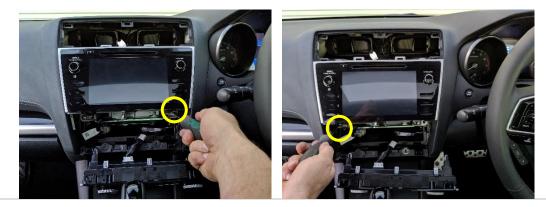

8

Remove 2x screws.

Remove digital display without unplugging.

Place L + R brackets.

PRODUCT DESIGN SOLUTIONS • EQUIPMENT & BRACKET DESIGN • ELECTRONIC PRODUCT DESIGN • PROTOTYPES • CAD DESIGN & ENGINEERING