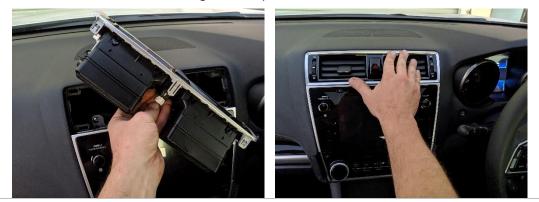

8

Remove 2x screws.

Remove digital display without unplugging.

Place L + R brackets.

PRODUCT DESIGN SOLUTIONS • EQUIPMENT & BRACKET DESIGN • ELECTRONIC PRODUCT DESIGN • PROTOTYPES • CAD DESIGN & ENGINEERING

Replace digital display.

10

9

Replace 4x screws removed in Step 4 and Step 6.

11

Plug in and replace A/C unit, and replace 2x screws removed in Step 2.

PRODUCT DESIGN SOLUTIONS • EQUIPMENT & BRACKET DESIGN • ELECTRONIC PRODUCT DESIGN • PROTOTYPES • CAD DESIGN & ENGINEERING