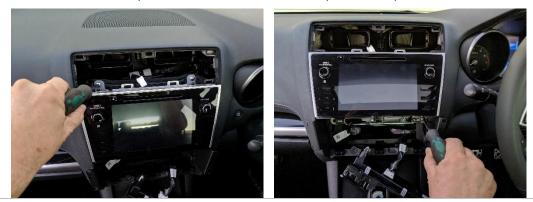

Replace digital display.

10

9

Replace 4x screws removed in Step 4 and Step 6.

11

Plug in and replace A/C unit, and replace 2x screws removed in Step 2.

PRODUCT DESIGN SOLUTIONS • EQUIPMENT & BRACKET DESIGN • ELECTRONIC PRODUCT DESIGN • PROTOTYPES • CAD DESIGN & ENGINEERING

12

13

Replace plastic trim removed in Step 1.

Plug in and replace A/C vents.

Install front bracket using 4x countersunk screws provided.

If you have any issues or questions, please contact us. Industrial Evolution