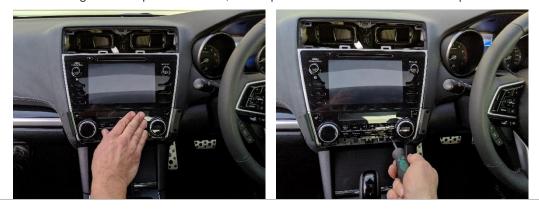

## Installation Instructions

Subaru Outback (2019+) In Dash Mount

Step

Instructions

1

2

Lever and remove lower trim.

Remove 2x screws.

3

Remove and unplug A/C vents.

4

Remove 2x screws.

5

Lever and remove A/C unit without unplugging.

6

7