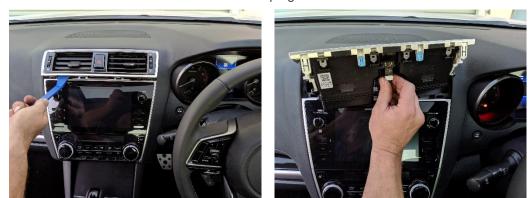

8

Remove 2x screws.

Remove digital display without unplugging.

Place L + R brackets.

PRODUCT DESIGN SOLUTIONS • EQUIPMENT & BRACKET DESIGN • ELECTRONIC PRODUCT DESIGN • PROTOTYPES • CAD DESIGN & ENGINEERING