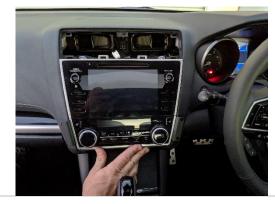

8

Remove 2x screws.

Remove digital display without unplugging.

Place L + R brackets.

PRODUCT DESIGN SOLUTIONS • EQUIPMENT & BRACKET DESIGN • ELECTRONIC PRODUCT DESIGN • PROTOTYPES • CAD DESIGN & ENGINEERING