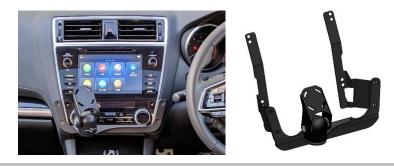

## Installation Instructions

Subaru Outback (2019+) In Dash Mount

Step

Instructions

1

2

Lever and remove lower trim.

Remove 2x screws.