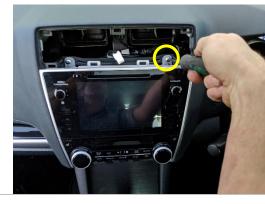

3

Remove and unplug A/C vents.

4

Remove 2x screws.

5

Lever and remove A/C unit without unplugging.

6

7