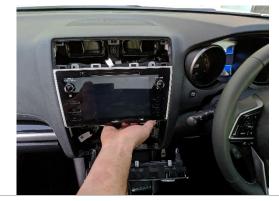

## Installation Instructions

Subaru Outback (2019+) In Dash Mount

Step

Instructions

1

2

Lever and remove lower trim.

Remove 2x screws.

3

Remove and unplug A/C vents.

4

Remove 2x screws.

5

Lever and remove A/C unit without unplugging.

6

7