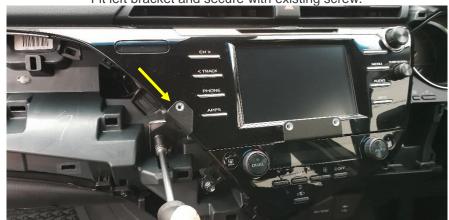

## Replace 2 lower screws.

8

Fit left bracket and secure with existing screw.

9

Fit right bracket with existing screw, and replace fascia

Unit 27/159 Arthur Street Homebush West 2140 NSW

> TEL +61 2 9763 5300 FAX +61 2 9763 5399