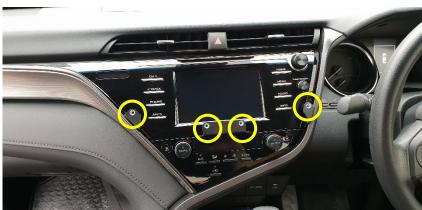

ABN 13 108 256 766 www.industrialevolution.com.au

10

Replace dash surrounds and padding.

11

Install front bracket with 4 x M5 countersuck screws provided.

12

Enjoy your new Indash mount!

If you have any issues or questions, please contact us. **Industrial Evolution**