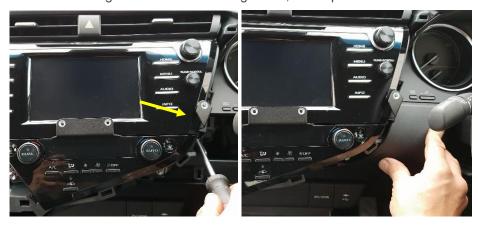

#### Remove 3 screws.

4

Remove side fascia and screw.

5

Fit lower bracket, as pictured, and replace A/C unit to secure.

Unit 27/159 Arthur Street Homebush West 2140 NSW

> TEL +61 2 9763 5300 FAX +61 2 9763 5399