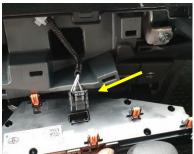

# Installation Instructions Toyota Camry 2018+

STEP INSTRUCTION

1 Carefully lever, unplug and remove dash surrounds and padding.

Remove and unplug A/C unit.

2

Unit 27/159 Arthur Street Homebush West 2140 NSW