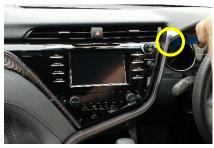

# Installation Instructions Toyota Camry 2018+

STEP INSTRUCTION

1 Carefully lever, unplug and remove dash surrounds and padding.

Remove and unplug A/C unit.

2

Unit 27/159 Arthur Street Homebush West 2140 NSW