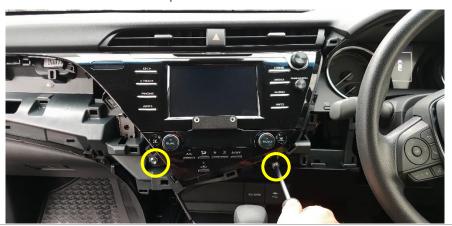

## Replace 2 lower screws.

8

Fit left bracket and secure with existing screw.

9

Fit right bracket with existing screw, and replace fascia

Unit 27/159 Arthur Street Homebush West 2140 NSW

> TEL +61 2 9763 5300 FAX +61 2 9763 5399