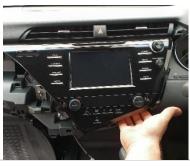

# Installation Instructions Toyota Camry 2018+

STEP INSTRUCTION

1 Carefully lever, unplug and remove dash surrounds and padding.

Remove and unplug A/C unit.

2

Unit 27/159 Arthur Street Homebush West 2140 NSW