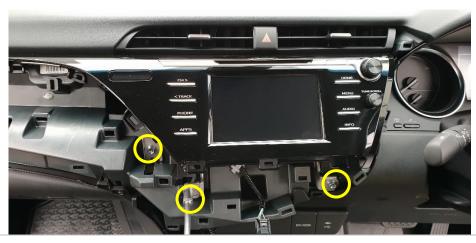

#### Remove 3 screws.

4

Remove side fascia and screw.

5

Fit lower bracket, as pictured, and replace A/C unit to secure.

Unit 27/159 Arthur Street Homebush West 2140 NSW

> TEL +61 2 9763 5300 FAX +61 2 9763 5399