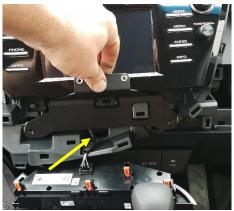

#### Remove 3 screws.

4

Remove side fascia and screw.

5

Fit lower bracket, as pictured, and replace A/C unit to secure.

Unit 27/159 Arthur Street Homebush West 2140 NSW

> TEL +61 2 9763 5300 FAX +61 2 9763 5399