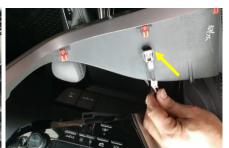

# Installation Instructions Toyota Camry 2018+

STEP INSTRUCTION

1 Carefully lever, unplug and remove dash surrounds and padding.

Remove and unplug A/C unit.

2

Unit 27/159 Arthur Street Homebush West 2140 NSW