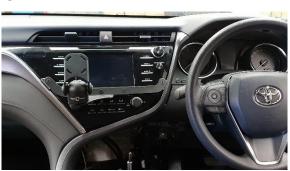

# Installation Instructions Toyota Camry 2018+

STEP INSTRUCTION

1 Carefully lever, unplug and remove dash surrounds and padding.

Remove and unplug A/C unit.

2

Unit 27/159 Arthur Street Homebush West 2140 NSW