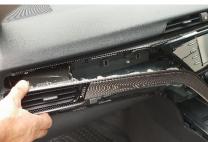

#### Remove 3 screws.

4

Remove side fascia and screw.

5

Fit lower bracket, as pictured, and replace A/C unit to secure.

Unit 27/159 Arthur Street Homebush West 2140 NSW

> TEL +61 2 9763 5300 FAX +61 2 9763 5399