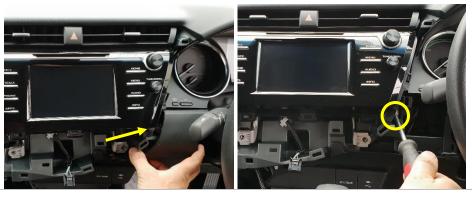

# Installation Instructions Toyota Camry 2018+

STEP INSTRUCTION

1 Carefully lever, unplug and remove dash surrounds and padding.

Remove and unplug A/C unit.

2

Unit 27/159 Arthur Street Homebush West 2140 NSW

#### Remove 3 screws.

4

Remove side fascia and screw.

5

Fit lower bracket, as pictured, and replace A/C unit to secure.

Unit 27/159 Arthur Street Homebush West 2140 NSW

> TEL +61 2 9763 5300 FAX +61 2 9763 5399