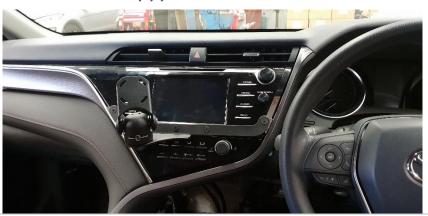

## Replace 2 lower screws.

8

Fit left bracket and secure with existing screw.

9

Fit right bracket with existing screw, and replace fascia

Unit 27/159 Arthur Street Homebush West 2140 NSW

> TEL +61 2 9763 5300 FAX +61 2 9763 5399

ABN 13 108 256 766 www.industrialevolution.com.au

10

Replace dash surrounds and padding.

11

Install front bracket with 4 x M5 countersuck screws provided.

12

Enjoy your new Indash mount!

If you have any issues or questions, please contact us. **Industrial Evolution**