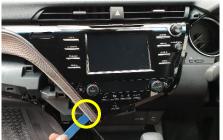

#### Remove 3 screws.

4

Remove side fascia and screw.

5

Fit lower bracket, as pictured, and replace A/C unit to secure.

Unit 27/159 Arthur Street Homebush West 2140 NSW

> TEL +61 2 9763 5300 FAX +61 2 9763 5399