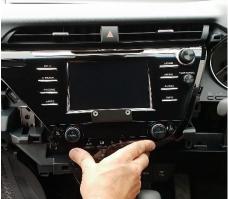

#### Remove 3 screws.

4

Remove side fascia and screw.

5

Fit lower bracket, as pictured, and replace A/C unit to secure.

Unit 27/159 Arthur Street Homebush West 2140 NSW

> TEL +61 2 9763 5300 FAX +61 2 9763 5399