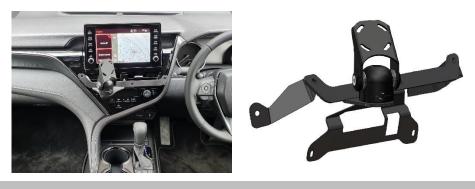

## **Installation Instructions**

Toyota Camry (2021+)

Step

Instructions

1

Loosen indicated dash piece. Then remove 1 x cable.

2

Loosen and remove 2 x passenger dash pieces, then the control panel.