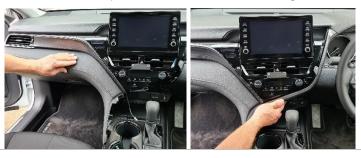

4

Install first bracket using 2 x screws. Return control panel, then install left side bracket.

5

6

7

Loosen driver side panel and install right side bracket using 1 x existing screw.

Restore dash components and cables to their original state.