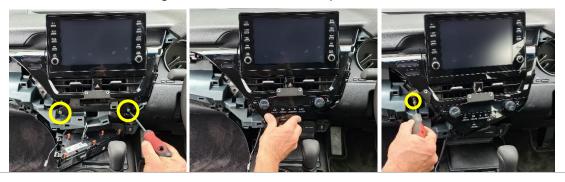

## **Installation Instructions**

Toyota Camry (2021+)

Step

Instructions

1

Loosen indicated dash piece. Then remove 1 x cable.

2

Loosen and remove 2 x passenger dash pieces, then the control panel.

3

Insert 2 x provided clips for the bracket installation in Step 4.

PRODUCT DESIGN SOLUTIONS • EQUIPMENT & BRACKET DESIGN • ELECTRONIC PRODUCT DESIGN • PROTOTYPES • CAD DESIGN & ENGINEERING

Industrial Evolution Pty Ltd Unit 27/159 Arthur Street Homebush West 2140 NSW TEL +61 2 9763 5300 FAX +61 2 9763 5399 ABN 13 108 256 766 www.industrialevolution.com.au