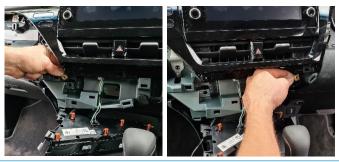

4

Install first bracket using 2 x screws. Return control panel, then install left side bracket.

5

6

7

Loosen driver side panel and install right side bracket using 1 x existing screw.

Restore dash components and cables to their original state.