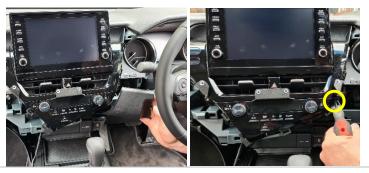

4

Install first bracket using 2 x screws. Return control panel, then install left side bracket.

5

6

7

Loosen driver side panel and install right side bracket using 1 x existing screw.

Restore dash components and cables to their original state.