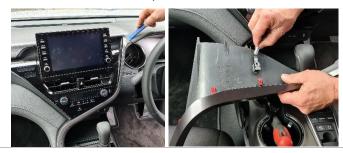

## **Installation Instructions**

Toyota Camry (2021+)

Step

Instructions

1

Loosen indicated dash piece. Then remove 1 x cable.

2

Loosen and remove 2 x passenger dash pieces, then the control panel.