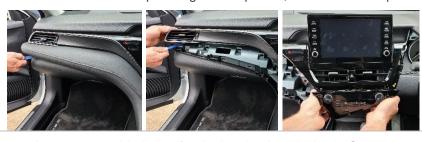

3

Insert 2 x provided clips for the bracket installation in Step 4.

PRODUCT DESIGN SOLUTIONS • EQUIPMENT & BRACKET DESIGN • ELECTRONIC PRODUCT DESIGN • PROTOTYPES • CAD DESIGN & ENGINEERING

Industrial Evolution Pty Ltd Unit 27/159 Arthur Street Homebush West 2140 NSW TEL +61 2 9763 5300 FAX +61 2 9763 5399 ABN 13 108 256 766 www.industrialevolution.com.au

4

Install first bracket using 2 x screws. Return control panel, then install left side bracket.

5

6

7

Loosen driver side panel and install right side bracket using 1 x existing screw.

Restore dash components and cables to their original state.