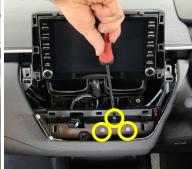

Unit 27/159 Arthur Street Homebush West 2140 NSW

> TEL +61 2 9763 5300 FAX +61 2 9763 5399 ABN 13 108 256 766

www.industrialevolution.com.au

Install metal bracket as shown. Tuck under plastic surround and outside below surround. Press metal bracket hard into position. Drill 3 x holes locations using the bracket as a template.