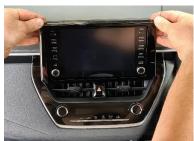

# **Installation Instructions**

Toyota Corolla (2019+)

2

Step Instructions

1 Remove plastic trimming from around the screen, then loosen and remove dash piece.

Remove and set aside air vent.

Remove 1 x screw from dash, then loosen right side of the dash as indicated.