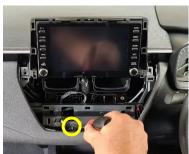

5 Install small bracket in behind, fixing into place using 3 x supplied screws. Then, replace 1 x screw.

**6** Return all dash pieces to their original state.

Unit 27/159 Arthur Street Homebush West 2140 NSW