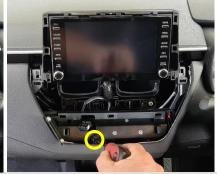

5 Install small bracket in behind, fixing into place using 3 x supplied screws. Then, replace 1 x screw.

**6** Return all dash pieces to their original state.

Unit 27/159 Arthur Street Homebush West 2140 NSW