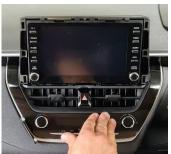

# **Installation Instructions**

Toyota Corolla (2019+)

2

Step Instructions

1 Remove plastic trimming from around the screen, then loosen and remove dash piece.

Remove and set aside air vent.

Remove 1 x screw from dash, then loosen right side of the dash as indicated.