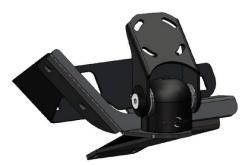

Unit 27/159 Arthur Street Homebush West 2140 NSW

> TEL +61 2 9763 5300 FAX +61 2 9763 5399 ABN 13 108 256 766

www.industrialevolution.com.au

Install metal bracket as shown. Tuck under plastic surround and outside below surround. Press metal bracket hard into position. Drill 3 x holes locations using the bracket as a template.