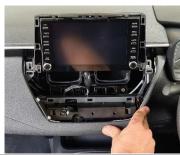

# **Installation Instructions**

Toyota Corolla (2019+)

2

Step Instructions

1 Remove plastic trimming from around the screen, then loosen and remove dash piece.

Remove and set aside air vent.

Remove 1 x screw from dash, then loosen right side of the dash as indicated.