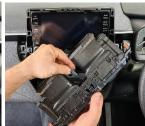

Unit 27/159 Arthur Street Homebush West 2140 NSW

> TEL +61 2 9763 5300 FAX +61 2 9763 5399 ABN 13 108 256 766

www.industrialevolution.com.au

Install metal bracket as shown. Tuck under plastic surround and outside below surround. Press metal bracket hard into position. Drill 3 x holes locations using the bracket as a template.