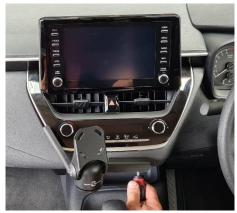

Unit 27/159 Arthur Street Homebush West 2140 NSW

> TEL +61 2 9763 5300 FAX +61 2 9763 5399 ABN 13 108 256 766

www.industrialevolution.com.au

Install metal bracket as shown. Tuck under plastic surround and outside below surround. Press metal bracket hard into position. Drill 3 x holes locations using the bracket as a template.