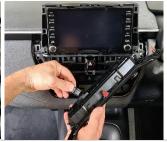

# **Installation Instructions**

Toyota Corolla (2019+)

2

Step Instructions

1 Remove plastic trimming from around the screen, then loosen and remove dash piece.

Remove and set aside air vent.

Remove 1 x screw from dash, then loosen right side of the dash as indicated.