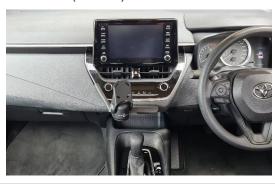

# **Installation Instructions**

Toyota Corolla (2019+)

2

Step Instructions

1 Remove plastic trimming from around the screen, then loosen and remove dash piece.

Remove and set aside air vent.

Remove 1 x screw from dash, then loosen right side of the dash as indicated.