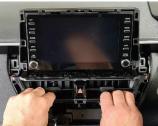

# **Installation Instructions**

Toyota Corolla (2019+)

2

Step Instructions

1 Remove plastic trimming from around the screen, then loosen and remove dash piece.

Remove and set aside air vent.

Remove 1 x screw from dash, then loosen right side of the dash as indicated.