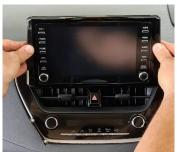

# **Installation Instructions**

Toyota Corolla (2019+)

2

Step Instructions

1 Remove plastic trimming from around the screen, then loosen and remove dash piece.

Remove and set aside air vent.

Remove 1 x screw from dash, then loosen right side of the dash as indicated.