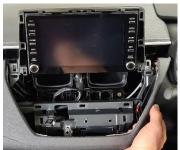

# **Installation Instructions**

Toyota Corolla (2019+)

2

Step Instructions

1 Remove plastic trimming from around the screen, then loosen and remove dash piece.

Remove and set aside air vent.

Remove 1 x screw from dash, then loosen right side of the dash as indicated.