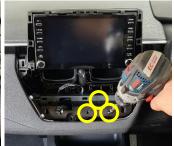

Unit 27/159 Arthur Street Homebush West 2140 NSW

> TEL +61 2 9763 5300 FAX +61 2 9763 5399 ABN 13 108 256 766

www.industrialevolution.com.au

Install metal bracket as shown. Tuck under plastic surround and outside below surround. Press metal bracket hard into position. Drill 3 x holes locations using the bracket as a template.