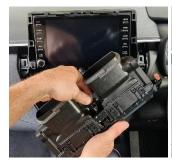

# **Installation Instructions**

Toyota Corolla (2019+)

2

Step Instructions

1 Remove plastic trimming from around the screen, then loosen and remove dash piece.

Remove and set aside air vent.

Remove 1 x screw from dash, then loosen right side of the dash as indicated.