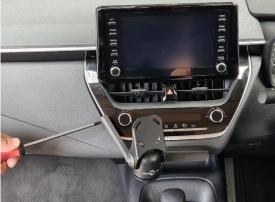

Unit 27/159 Arthur Street Homebush West 2140 NSW

> TEL +61 2 9763 5300 FAX +61 2 9763 5399 ABN 13 108 256 766

www.industrialevolution.com.au

Install metal bracket as shown. Tuck under plastic surround and outside below surround. Press metal bracket hard into position. Drill 3 x holes locations using the bracket as a template.

5 Install small bracket in behind, fixing into place using 3 x supplied screws. Then, replace 1 x screw.

**6** Return all dash pieces to their original state.

Unit 27/159 Arthur Street Homebush West 2140 NSW