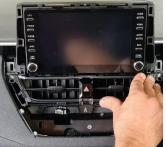

> TEL +61 2 9763 5300 FAX +61 2 9763 5399

ABN 13 108 256 766 www.industrialevolution.com.au

7 Install front dash bracket using mounting positions underneath and on the left side.

8 Enjoy your new InDash Mount!