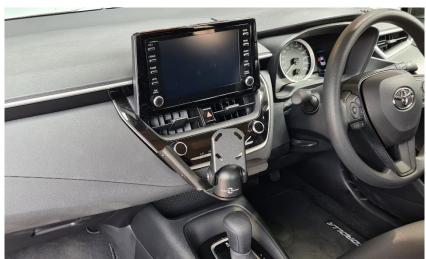

> TEL +61 2 9763 5300 FAX +61 2 9763 5399

ABN 13 108 256 766 www.industrialevolution.com.au

7 Install front dash bracket using mounting positions underneath and on the left side.

8 Enjoy your new InDash Mount!