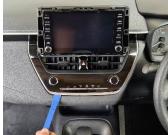

Unit 27/159 Arthur Street Homebush West 2140 NSW

> TEL +61 2 9763 5300 FAX +61 2 9763 5399 ABN 13 108 256 766

www.industrialevolution.com.au

Install metal bracket as shown. Tuck under plastic surround and outside below surround. Press metal bracket hard into position. Drill 3 x holes locations using the bracket as a template.