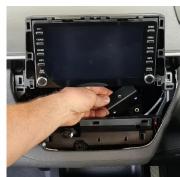

5 Install small bracket in behind, fixing into place using 3 x supplied screws. Then, replace 1 x screw.

**6** Return all dash pieces to their original state.

Unit 27/159 Arthur Street Homebush West 2140 NSW