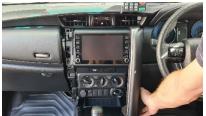

8 Separate upper cover from the AC controls as shown. Then, place AC controls into the dash.

Set display unit back into dash. Replace 4 x screws and plastic cover piece.

9

Unit 27/159 Arthur Street Homebush West 2140 NSW

> TEL +61 2 9763 5300 FAX +61 2 9763 5399 ABN 13 108 256 766

www.industrialevolution.com.au

7 Place left and right side pieces back into position, followed by the upper AC cover.

Install front bracket using 4 x mounting locations.