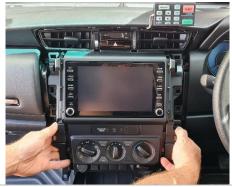

4

Repeat for the right side piece.

**5** Loosen front cover and AC control unit and carefully set aside. Remove 4 x screws as indicated.

6 Loosen display unit and carefully set it down. Remove 2 x indicated screws from each side.

Unit 27/159 Arthur Street Homebush West 2140 NSW

> TEL +61 2 9763 5300 FAX +61 2 9763 5399 ABN 13 108 256 766

www.industrialevolution.com.au

7 Slide bracket into place from the underside of the display unit and fix into place using 4 x screws.