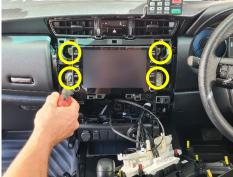

4

Repeat for the right side piece.

**5** Loosen front cover and AC control unit and carefully set aside. Remove 4 x screws as indicated.

6 Loosen display unit and carefully set it down. Remove 2 x indicated screws from each side.