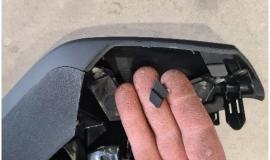

# **Installation Instructions**

Toyota Fortuner (2016+)

Step Instructions

1 Remove left and right side pieces as well as the upper AC cover.

2 Using a sharp blade, carefully trim 1 x tab as shown on side piece. Repeat on other side piece.