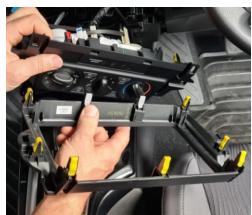

4

Repeat for the right side piece.

**5** Loosen front cover and AC control unit and carefully set aside. Remove 4 x screws as indicated.

6 Loosen display unit and carefully set it down. Remove 2 x indicated screws from each side.