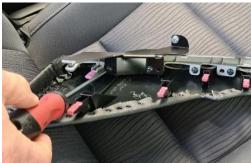

# **Installation Instructions**

Toyota Fortuner (2016+)

Step Instructions

1 Remove left and right side pieces as well as the upper AC cover.

2 Using a sharp blade, carefully trim 1 x tab as shown on side piece. Repeat on other side piece.

Unit 27/159 Arthur Street Homebush West 2140 NSW

> TEL +61 2 9763 5300 FAX +61 2 9763 5399 ABN 13 108 256 766

www.industrialevolution.com.au

3 On the left side piece, remove 2 x indicated screws. Then, fix left side bracket in place.