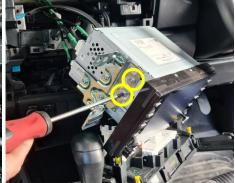

Unit 27/159 Arthur Street Homebush West 2140 NSW

> TEL +61 2 9763 5300 FAX +61 2 9763 5399 ABN 13 108 256 766

www.industrialevolution.com.au

7 Slide bracket into place from the underside of the display unit and fix into place using 4 x screws.