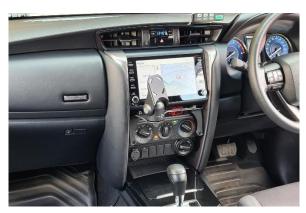

# **Installation Instructions**

Toyota Fortuner (2016+)

Step Instructions

1 Remove left and right side pieces as well as the upper AC cover.

2 Using a sharp blade, carefully trim 1 x tab as shown on side piece. Repeat on other side piece.

Unit 27/159 Arthur Street Homebush West 2140 NSW

> TEL +61 2 9763 5300 FAX +61 2 9763 5399 ABN 13 108 256 766

www.industrialevolution.com.au

3 On the left side piece, remove 2 x indicated screws. Then, fix left side bracket in place.

4

Repeat for the right side piece.

**5** Loosen front cover and AC control unit and carefully set aside. Remove 4 x screws as indicated.

6 Loosen display unit and carefully set it down. Remove 2 x indicated screws from each side.