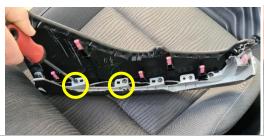

Unit 27/159 Arthur Street Homebush West 2140 NSW

> TEL +61 2 9763 5300 FAX +61 2 9763 5399 ABN 13 108 256 766

www.industrialevolution.com.au

3 On the left side piece, remove 2 x indicated screws. Then, fix left side bracket in place.