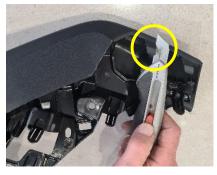

# **Installation Instructions**

Toyota Fortuner (2016+)

Step Instructions

1 Remove left and right side pieces as well as the upper AC cover.

2 Using a sharp blade, carefully trim 1 x tab as shown on side piece. Repeat on other side piece.