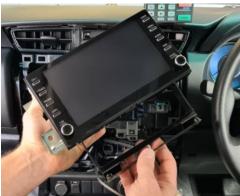

8 Separate upper cover from the AC controls as shown. Then, place AC controls into the dash.

Set display unit back into dash. Replace 4 x screws and plastic cover piece.

9

Unit 27/159 Arthur Street Homebush West 2140 NSW