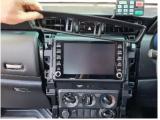

# **Installation Instructions**

Toyota Fortuner (2016+)

Step Instructions

1 Remove left and right side pieces as well as the upper AC cover.

2 Using a sharp blade, carefully trim 1 x tab as shown on side piece. Repeat on other side piece.