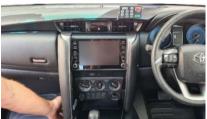

4

Repeat for the right side piece.

**5** Loosen front cover and AC control unit and carefully set aside. Remove 4 x screws as indicated.

6 Loosen display unit and carefully set it down. Remove 2 x indicated screws from each side.

Unit 27/159 Arthur Street Homebush West 2140 NSW

> TEL +61 2 9763 5300 FAX +61 2 9763 5399 ABN 13 108 256 766

www.industrialevolution.com.au

7 Slide bracket into place from the underside of the display unit and fix into place using 4 x screws.

8 Separate upper cover from the AC controls as shown. Then, place AC controls into the dash.

Set display unit back into dash. Replace 4 x screws and plastic cover piece.

9

Unit 27/159 Arthur Street Homebush West 2140 NSW