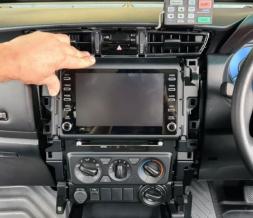

4

Repeat for the right side piece.

**5** Loosen front cover and AC control unit and carefully set aside. Remove 4 x screws as indicated.

6 Loosen display unit and carefully set it down. Remove 2 x indicated screws from each side.