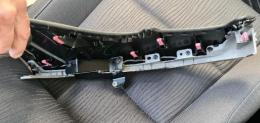

4

Repeat for the right side piece.

**5** Loosen front cover and AC control unit and carefully set aside. Remove 4 x screws as indicated.

6 Loosen display unit and carefully set it down. Remove 2 x indicated screws from each side.