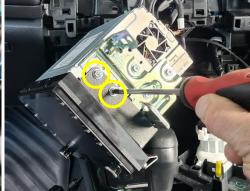

> TEL +61 2 9763 5300 FAX +61 2 9763 5399 ABN 13 108 256 766

www.industrialevolution.com.au

7 Place left and right side pieces back into position, followed by the upper AC cover.

Install front bracket using 4 x mounting locations.