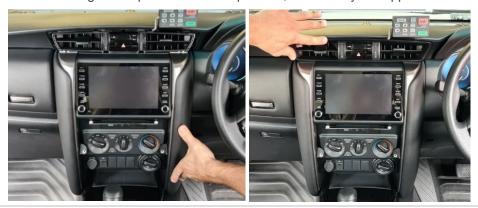

8 Separate upper cover from the AC controls as shown. Then, place AC controls into the dash.

Set display unit back into dash. Replace 4 x screws and plastic cover piece.

9

Unit 27/159 Arthur Street Homebush West 2140 NSW

> TEL +61 2 9763 5300 FAX +61 2 9763 5399 ABN 13 108 256 766

www.industrialevolution.com.au

7 Place left and right side pieces back into position, followed by the upper AC cover.

Install front bracket using 4 x mounting locations.