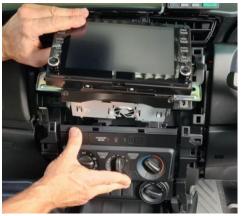

4

Repeat for the right side piece.

**5** Loosen front cover and AC control unit and carefully set aside. Remove 4 x screws as indicated.

6 Loosen display unit and carefully set it down. Remove 2 x indicated screws from each side.