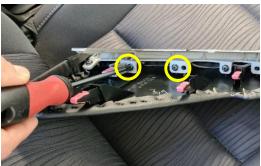

Unit 27/159 Arthur Street Homebush West 2140 NSW

> TEL +61 2 9763 5300 FAX +61 2 9763 5399 ABN 13 108 256 766

www.industrialevolution.com.au

3 On the left side piece, remove 2 x indicated screws. Then, fix left side bracket in place.