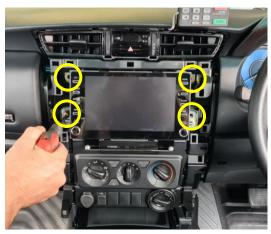

8 Separate upper cover from the AC controls as shown. Then, place AC controls into the dash.

Set display unit back into dash. Replace 4 x screws and plastic cover piece.

9

Unit 27/159 Arthur Street Homebush West 2140 NSW