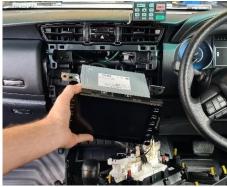

4

Repeat for the right side piece.

**5** Loosen front cover and AC control unit and carefully set aside. Remove 4 x screws as indicated.

6 Loosen display unit and carefully set it down. Remove 2 x indicated screws from each side.