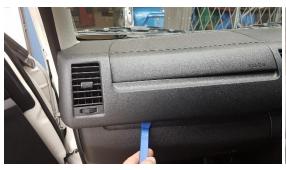

# Installation Instructions Toyota HiAce (2016+)

Step Instructions

1

Carefully lift and remove panel.

2 Remove 4 x screws and lift out centre control unit.