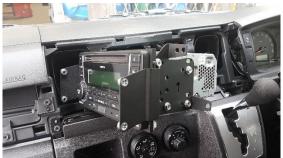

# Installation Instructions Toyota HiAce (2016+)

Step Instructions

1

Carefully lift and remove panel.

2 Remove 4 x screws and lift out centre control unit.

## **Industrial Evolution Pty Ltd**

Unit 27/159 Arthur Street Homebush West 2140 NSW

> TEL +61 2 9763 5300 FAX +61 2 9763 5399

ABN 13 108 256 766

www.industrialevolution.com.au

3