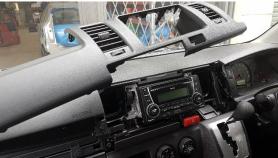

# Remove plates either side of control unit.

4 Install side brackets using 8 screws (4 screws each side).

5

Reinstall centre control unit.

Reinstall panel.

6.