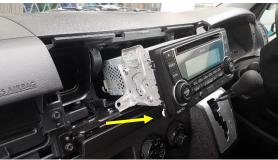

# Installation Instructions Toyota HiAce (2016+)

Step Instructions

1

Carefully lift and remove panel.

2 Remove 4 x screws and lift out centre control unit.