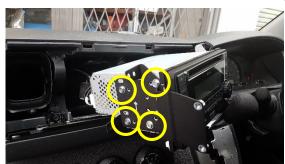

# Remove plates either side of control unit.

4 Install side brackets using 8 screws (4 screws each side).

5

Reinstall centre control unit.

Reinstall panel.

6.

### **Industrial Evolution Pty Ltd**

Unit 27/159 Arthur Street Homebush West 2140 NSW

> TEL +61 2 9763 5300 FAX +61 2 9763 5399 ABN 13 108 256 766

www.industrialevolution.com.au

Install dash bracket with 4x countersunk M5 screws provided.