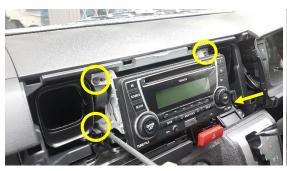

# Installation Instructions Toyota HiAce (2016+)

Step Instructions

1

Carefully lift and remove panel.

2 Remove 4 x screws and lift out centre control unit.