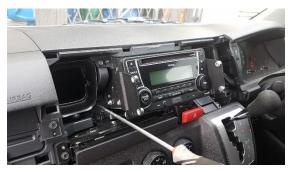

# Remove plates either side of control unit.

4 Install side brackets using 8 screws (4 screws each side).

5

Reinstall centre control unit.

Reinstall panel.

6.