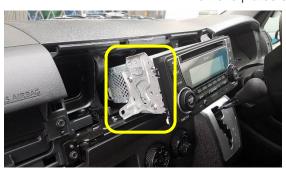

# Remove plates either side of control unit.

4 Install side brackets using 8 screws (4 screws each side).

5

Reinstall centre control unit.

Reinstall panel.

6.