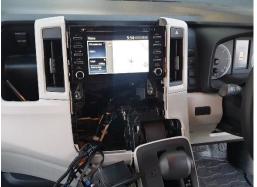

# Installation Instructions Toyota HiAce (2019+)

Step Instructions

1 Start engine, change gear N, ensuring handbrake is engaged. Lever and remove cover, as pictured.

Remove control unit and lower covers, as pictured.