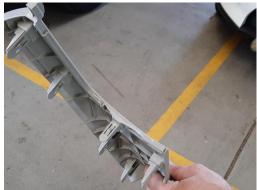

# Installation Instructions Toyota HiAce (2019+)

Step Instructions

1 Start engine, change gear N, ensuring handbrake is engaged. Lever and remove cover, as pictured.

Remove control unit and lower covers, as pictured.