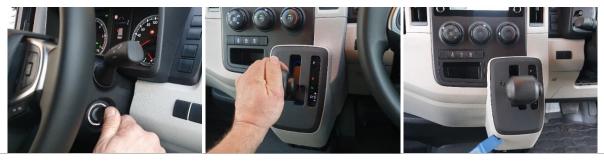

# Installation Instructions Toyota HiAce (2019+)

Step Instructions

1 Start engine, change gear N, ensuring handbrake is engaged. Lever and remove cover, as pictured.

Remove control unit and lower covers, as pictured.

## Remove 2x screws, as pictured.

4 Install left bracket using existing screw removed in step 4, and 2x silver screws provided.

Note: L bracket should snap into place behind the surrounding plastic parts.