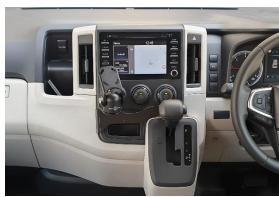

# Installation Instructions Toyota HiAce (2019+)

Step Instructions

1 Start engine, change gear N, ensuring handbrake is engaged. Lever and remove cover, as pictured.

Remove control unit and lower covers, as pictured.