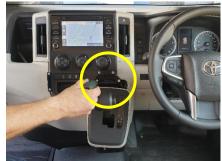

9 Replace upper screen trim. Install bracket, 2x silver screws provided. Replace cover as pictured.

10 Attach upper part of right bracket to lower part, Install front bracket using 4x black screws provided.