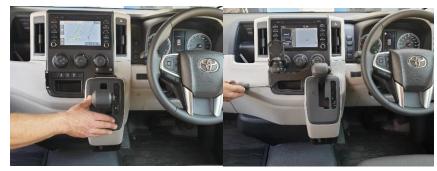

# Installation Instructions Toyota HiAce (2019+)

Step Instructions

1 Start engine, change gear N, ensuring handbrake is engaged. Lever and remove cover, as pictured.

Remove control unit and lower covers, as pictured.