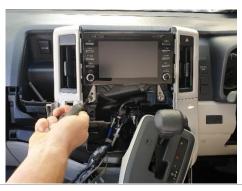

# Installation Instructions Toyota HiAce (2019+)

Step Instructions

1 Start engine, change gear N, ensuring handbrake is engaged. Lever and remove cover, as pictured.

Remove control unit and lower covers, as pictured.