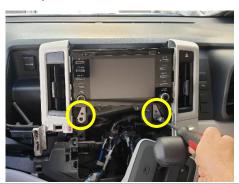

## Remove 2x screws, as pictured.

4 Install left bracket using existing screw removed in step 4, and 2x silver screws provided.

Note: L bracket should snap into place behind the surrounding plastic parts.