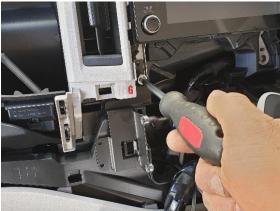

## Remove 2x screws, as pictured.

4 Install left bracket using existing screw removed in step 4, and 2x silver screws provided.

Note: L bracket should snap into place behind the surrounding plastic parts.