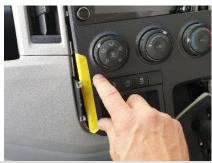

## Remove 2x screws, as pictured.

4 Install left bracket using existing screw removed in step 4, and 2x silver screws provided.

Note: L bracket should snap into place behind the surrounding plastic parts.