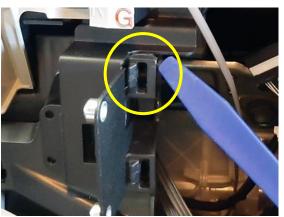

# Installation Instructions Toyota HiAce (2019+)

Step Instructions

1 Start engine, change gear N, ensuring handbrake is engaged. Lever and remove cover, as pictured.

Remove control unit and lower covers, as pictured.