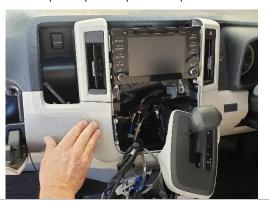

# Installation Instructions Toyota HiAce (2019+)

Step Instructions

1 Start engine, change gear N, ensuring handbrake is engaged. Lever and remove cover, as pictured.

Remove control unit and lower covers, as pictured.