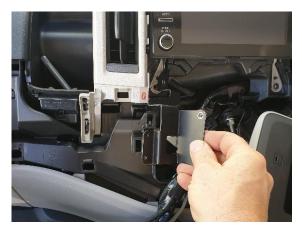

## Remove 2x screws, as pictured.

4 Install left bracket using existing screw removed in step 4, and 2x silver screws provided.

Note: L bracket should snap into place behind the surrounding plastic parts.