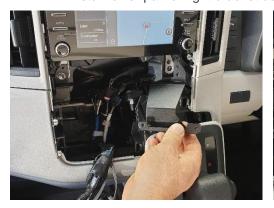

## Remove 2x screws, as pictured.

4 Install left bracket using existing screw removed in step 4, and 2x silver screws provided.

Note: L bracket should snap into place behind the surrounding plastic parts.