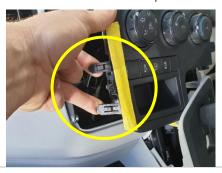

# Installation Instructions Toyota HiAce (2019+)

Step Instructions

1 Start engine, change gear N, ensuring handbrake is engaged. Lever and remove cover, as pictured.

Remove control unit and lower covers, as pictured.