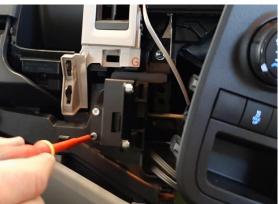

## Remove 2x screws, as pictured.

4 Install left bracket using existing screw removed in step 4, and 2x silver screws provided.

Note: L bracket should snap into place behind the surrounding plastic parts.