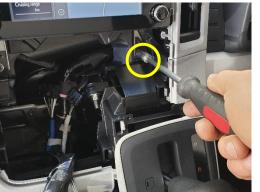

## Remove 2x screws, as pictured.

4 Install left bracket using existing screw removed in step 4, and 2x silver screws provided.

Note: L bracket should snap into place behind the surrounding plastic parts.