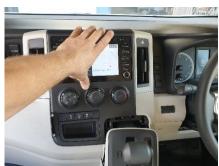

Replace plastic panel as pictured.

Install lower part of right bracket using 1x screw removed in Step 4. 7

6