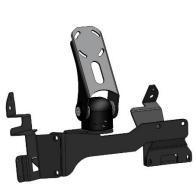

9 Replace upper screen trim. Install bracket, 2x silver screws provided. Replace cover as pictured.

10 Attach upper part of right bracket to lower part, Install front bracket using 4x black screws provided.