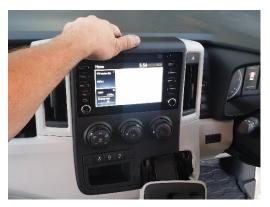

9 Replace upper screen trim. Install bracket, 2x silver screws provided. Replace cover as pictured.

10 Attach upper part of right bracket to lower part, Install front bracket using 4x black screws provided.