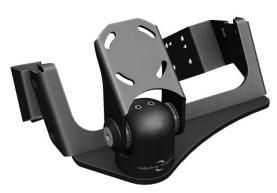

## Install L+R side brackets onto multimedia unit with 6 bolts

4

Plug in + re-install multimedia + A/C control units from step 2

5

Install front bracket with 4 black screws provided

If you have any issues or questions, please contact us. **Industrial Evolution**