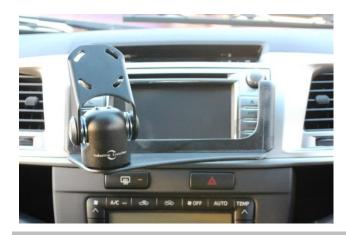

## **Installation Instructions**

Toyota Hilux (2014-15)

Step Instructions

1 Remove centre fascia panels

2 Unplug A/C control + multimedia units