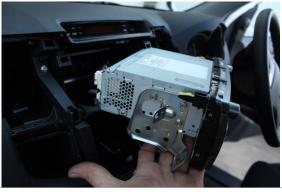

## **Installation Instructions**

Toyota Hilux (2014-15)

Step Instructions

1 Remove centre fascia panels

2 Unplug A/C control + multimedia units