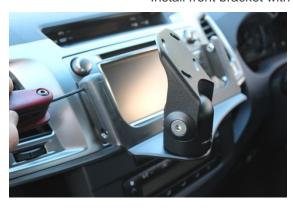

## Install L+R side brackets onto multimedia unit with 6 bolts

4

Plug in + re-install multimedia + A/C control units from step 2

5

Install front bracket with 4 black screws provided

If you have any issues or questions, please contact us. **Industrial Evolution**