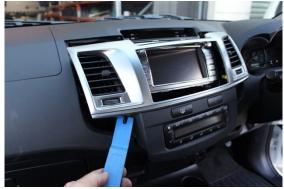

## **Installation Instructions**

Toyota Hilux (2014-15)

Step Instructions

1 Remove centre fascia panels

2 Unplug A/C control + multimedia units