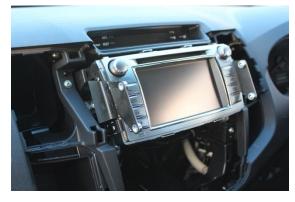

## **Installation Instructions**

Toyota Hilux (2014-15)

Step Instructions

1 Remove centre fascia panels

2 Unplug A/C control + multimedia units