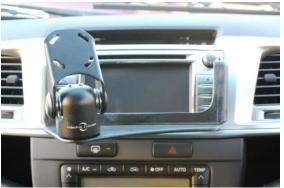

## Install L+R side brackets onto multimedia unit with 6 bolts

4

Plug in + re-install multimedia + A/C control units from step 2

5

Install front bracket with 4 black screws provided

If you have any issues or questions, please contact us. **Industrial Evolution**