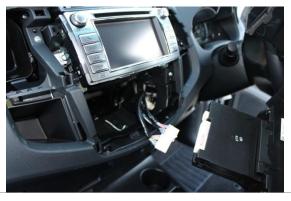

## **Installation Instructions**

Toyota Hilux (2014-15)

Step Instructions

1 Remove centre fascia panels

2 Unplug A/C control + multimedia units