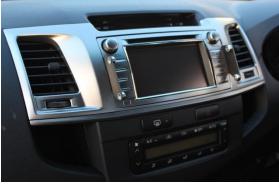

## Install L+R side brackets onto multimedia unit with 6 bolts

4

Plug in + re-install multimedia + A/C control units from step 2

5

Install front bracket with 4 black screws provided

If you have any issues or questions, please contact us. **Industrial Evolution**