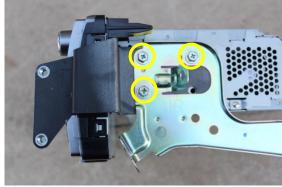

## Install L+R side brackets onto multimedia unit with 6 bolts

4

Plug in + re-install multimedia + A/C control units from step 2

5

Install front bracket with 4 black screws provided

If you have any issues or questions, please contact us. **Industrial Evolution**