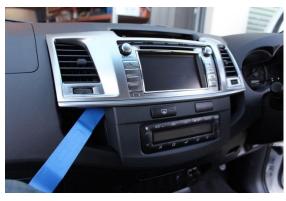

## **Installation Instructions**

Toyota Hilux (2014-15)

Step Instructions

1 Remove centre fascia panels

2 Unplug A/C control + multimedia units