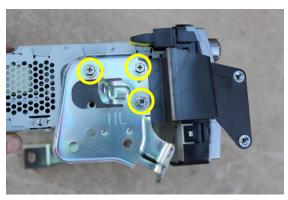

## Install L+R side brackets onto multimedia unit with 6 bolts

4

Plug in + re-install multimedia + A/C control units from step 2

5

Install front bracket with 4 black screws provided

If you have any issues or questions, please contact us. **Industrial Evolution**